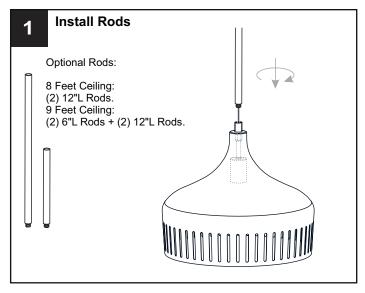

ricity at the circuit breaker box or the main fuse box.
- RISK OF FIRE Use bulbs specified by the markings and/or labels on the fixture.

- For your safety, read instructions completely before beginning installation.
- If in doubt about electrical installation, consult a licensed electrician.
- Turn off electricity to fixture before replacing the bulb(s).

### **TOOLS REQUIRED**











# **CARE AND MAINTENANCE**

Wipe clean using soft, dry cloth or static duster. Always avoid using harsh chemicals and abrasives to clean fixture as they may damage the finish.

If you need further assistance call Quoizel Customer Care at 1-800-645-3184 (9:00am - 5:00pm EST), or visit us on-line at www.quoizel.com.

# **PACKAGE CONTENTS**





# **MOUNTING HARDWARE**











**Outlet Box Screw** 

















Your installation is now complete! Restore electricity and save this sheet for future reference.