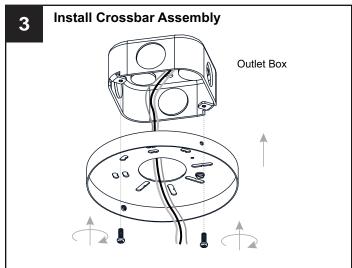

# **MOUNTING HARDWARE**

**Outlet Box Screw** 

Your installation is now complete! Restore electricity and save this sheet for future reference.