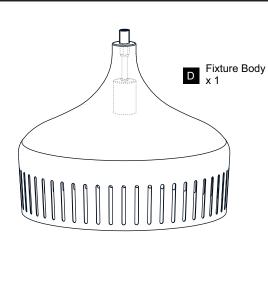

OF ELECTRIC SHOCK Before beginning installation, turn off electricity at the circuit breaker box or the main fuse box.
- RISK OF FIRE Use bulbs specified by the markings and/or labels on the fixture.

- For your safety, read instructions completely before beginning installation.
- If in doubt about electrical installation, consult a licensed electrician.
- Turn off electricity to fixture before replacing the bulb(s).

### **TOOLS REQUIRED**











# **CARE AND MAINTENANCE**

Wipe clean using soft, dry cloth or static duster. Always avoid using harsh chemicals and abrasives to clean fixture as they may damage the finish.

If you need further assistance call Quoizel Customer Care at 1-800-645-3184 (9:00am - 5:00pm EST), or visit us on-line at www.quoizel.com.

# **PACKAGE CONTENTS**





# **MOUNTING HARDWARE**











**Outlet Box Screw** 

















Your installation is now complete! Restore electricity and save this sheet for future reference.