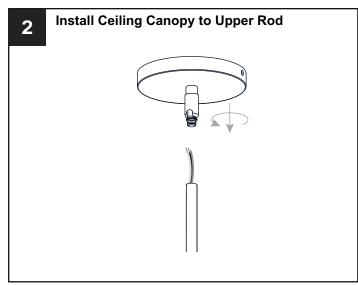

city at the circuit breaker box or the main fuse box.
- RISK OF FIRE Use bulbs specified by the markings and/or labels on the fixture.

- For your safety, read instructions completely before beginning installation.
- If in doubt about electrical installation, consult a licensed electrician.
- Turn off electricity to fixture before replacing the bulb(s).

### **TOOLS REQUIRED**











# **CARE AND MAINTENANCE**

Wipe clean using soft, dry cloth or static duster. Always avoid using harsh chemicals and abrasives to clean fixture as they may damage the finish.

If you need further assistance call Quoizel Customer Care at 1-800-645-3184 (9:00am - 5:00pm EST), or visit us on-line at www.quoizel.com.

# **PACKAGE CONTENTS**





# **MOUNTING HARDWARE**











**Outlet Box Screw** 

















Your installation is now complete! Restore electricity and save this sheet for future reference.