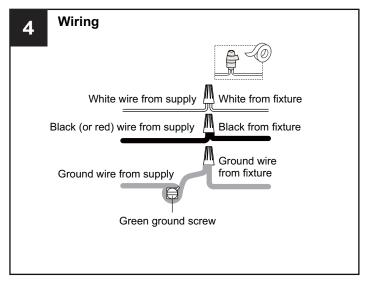

at the circuit breaker box or the main fuse box.
- RISK OF FIRE Use bulbs specified by the markings and/or labels on the fixture.

- For your safety, read instructions completely before beginning installation.
- If in doubt about electrical installation, consult a licensed electrician.
- Turn off electricity to fixture before replacing the bulb(s).

### **TOOLS REQUIRED**











# **CARE AND MAINTENANCE**

Wipe clean using soft, dry cloth or static duster. Always avoid using harsh chemicals and abrasives to clean fixture as they may damage the finish.

If you need further assistance call Quoizel Customer Care at 1-800-645-3184 (9:00am - 5:00pm EST), or visit us on-line at www.quoizel.com.

# **PACKAGE CONTENTS**





# **MOUNTING HARDWARE**











**Outlet Box Screw** 

















Your installation is now complete! Restore electricity and save this sheet for future reference.