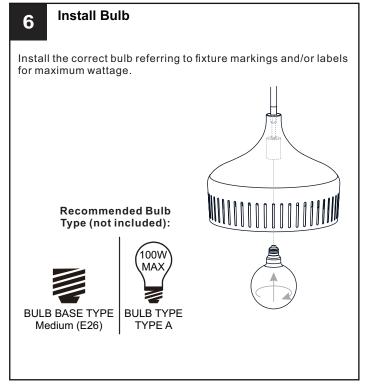

## WARNING

- RISK OF ELECTRIC SHOCK Before beginning installation, turn off electricity at the circuit breaker box or the main fuse box.
- RISK OF FIRE Use bulbs specified by the markings and/or labels on the fixture.