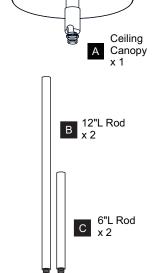

SK OF ELECTRIC SHOCK Before beginning installation, turn off electricity at the circuit breaker box or the main fuse box.
- RISK OF FIRE Use bulbs specified by the markings and/or labels on the fixture.

- For your safety, read instructions completely before beginning installation.
- If in doubt about electrical installation, consult a licensed electrician.
- Turn off electricity to fixture before replacing the bulb(s).

### **TOOLS REQUIRED**











# **CARE AND MAINTENANCE**

Wipe clean using soft, dry cloth or static duster. Always avoid using harsh chemicals and abrasives to clean fixture as they may damage the finish.

If you need further assistance call Quoizel Customer Care at 1-800-645-3184 (9:00am - 5:00pm EST), or visit us on-line at www.quoizel.com.

# **PACKAGE CONTENTS**





# **MOUNTING HARDWARE**











**Outlet Box Screw** 

















Your installation is now complete! Restore electricity and save this sheet for future reference.