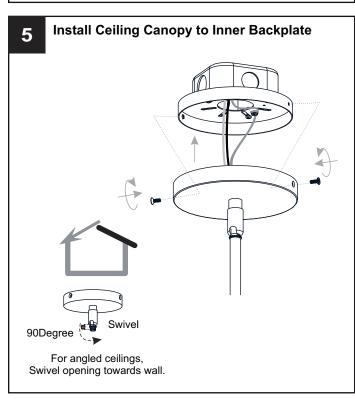

# **MOUNTING HARDWARE**

**Outlet Box Screw** 

Your installation is now complete! Restore electricity and save this sheet for future reference.