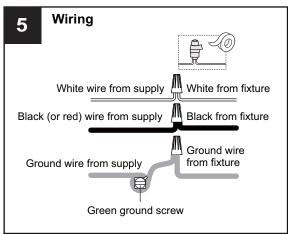

breaker box or the main fuse box.
- RISK OF FIRE Use bulbs specified by the markings and/or labels on the fixture.

#### **CAUTION**

- For your safety, read instructions completely before beginning installation.
- If in doubt about electrical installation, consult a licensed electrician.
- Turn off electricity to fixture before replacing the bulb(s).

#### **TOOLS REQUIRED**













### **CARE AND MAINTENANCE**

Wipe clean using soft, dry cloth or static duster. Always avoid using harsh chemicals and abrasives to clean fixture as they may damage the finish.

If you need further assistance call Quoizel Customer Care at 1-800-645-3184 (9:00am - 5:00pm EST), or visit us on-line at www.quoizel.com.

### **PACKAGE CONTENTS**



# **MOUNTING HARDWARE**











Outlet Box Screw















Your installation is now complete! Restore electricity and save this sheet for future reference.