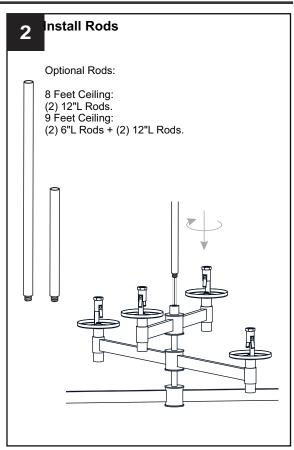

rcuit breaker box or the main fuse box.
- RISK OF FIRE Use bulbs specified by the markings and/or labels on the fixture.

#### **CAUTION**

- For your safety, read instructions completely before beginning installation.
- If in doubt about electrical installation, consult a licensed electrician.
- Turn off electricity to fixture before replacing the bulb(s).

#### **TOOLS REQUIRED**













### **CARE AND MAINTENANCE**

Wipe clean using soft, dry cloth or static duster. Always avoid using harsh chemicals and abrasives to clean fixture as they may damage the finish.

If you need further assistance call Quoizel Customer Care at 1-800-645-3184 (9:00am - 5:00pm EST), or visit us on-line at www.quoizel.com.

### **PACKAGE CONTENTS**



# **MOUNTING HARDWARE**











Outlet Box Screw















Your installation is now complete! Restore electricity and save this sheet for future reference.