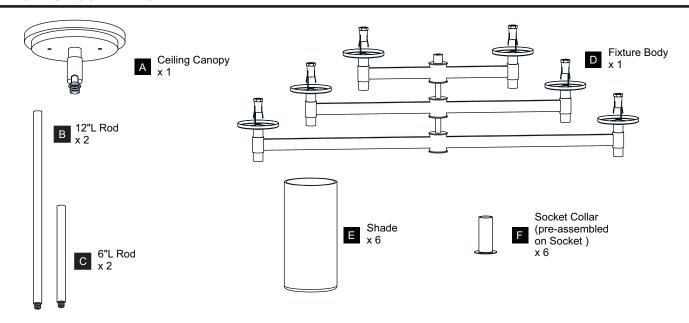

re beginning installation, turn off electricity at the circuit breaker box or the main fuse box.
- RISK OF FIRE Use bulbs specified by the markings and/or labels on the fixture.

#### **CAUTION**

- For your safety, read instructions completely before beginning installation.
- If in doubt about electrical installation, consult a licensed electrician.
- Turn off electricity to fixture before replacing the bulb(s).

#### **TOOLS REQUIRED**













### **CARE AND MAINTENANCE**

Wipe clean using soft, dry cloth or static duster. Always avoid using harsh chemicals and abrasives to clean fixture as they may damage the finish.

If you need further assistance call Quoizel Customer Care at 1-800-645-3184 (9:00am - 5:00pm EST), or visit us on-line at www.quoizel.com.

### **PACKAGE CONTENTS**



# **MOUNTING HARDWARE**











Outlet Box Screw















Your installation is now complete! Restore electricity and save this sheet for future reference.