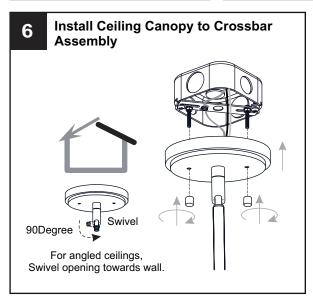

eaker box or the main fuse box.
- RISK OF FIRE Use bulbs specified by the markings and/or labels on the fixture.

#### **CAUTION**

- For your safety, read instructions completely before beginning installation.
- If in doubt about electrical installation, consult a licensed electrician.
- Turn off electricity to fixture before replacing the bulb(s).

#### **TOOLS REQUIRED**













### **CARE AND MAINTENANCE**

Wipe clean using soft, dry cloth or static duster. Always avoid using harsh chemicals and abrasives to clean fixture as they may damage the finish.

If you need further assistance call Quoizel Customer Care at 1-800-645-3184 (9:00am - 5:00pm EST), or visit us on-line at www.quoizel.com.

### **PACKAGE CONTENTS**



# **MOUNTING HARDWARE**











Outlet Box Screw















Your installation is now complete! Restore electricity and save this sheet for future reference.