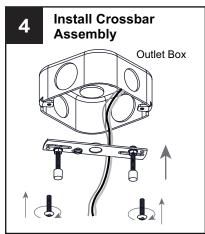

t breaker box or the main fuse box.
- RISK OF FIRE Use bulbs specified by the markings and/or labels on the fixture.

#### **CAUTION**

- For your safety, read instructions completely before beginning installation.
- If in doubt about electrical installation, consult a licensed electrician.
- Turn off electricity to fixture before replacing the bulb(s).

#### **TOOLS REQUIRED**













### **CARE AND MAINTENANCE**

Wipe clean using soft, dry cloth or static duster. Always avoid using harsh chemicals and abrasives to clean fixture as they may damage the finish.

If you need further assistance call Quoizel Customer Care at 1-800-645-3184 (9:00am - 5:00pm EST), or visit us on-line at www.quoizel.com.

### **PACKAGE CONTENTS**



# **MOUNTING HARDWARE**











Outlet Box Screw















Your installation is now complete! Restore electricity and save this sheet for future reference.