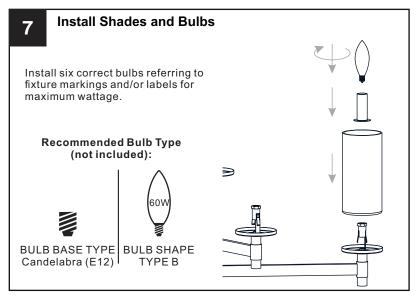

## WARNING

- RISK OF ELECTRIC SHOCK Before beginning installation, turn off electricity at the circuit breaker box or the main fuse box.
- RISK OF FIRE Use bulbs specified by the markings and/or labels on the fixture.