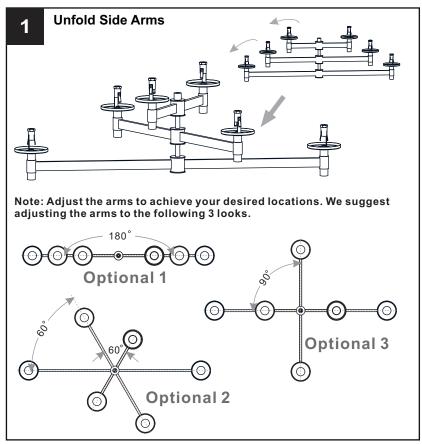

circuit breaker box or the main fuse box.
- RISK OF FIRE Use bulbs specified by the markings and/or labels on the fixture.

#### **CAUTION**

- For your safety, read instructions completely before beginning installation.
- If in doubt about electrical installation, consult a licensed electrician.
- Turn off electricity to fixture before replacing the bulb(s).

#### **TOOLS REQUIRED**













### **CARE AND MAINTENANCE**

Wipe clean using soft, dry cloth or static duster. Always avoid using harsh chemicals and abrasives to clean fixture as they may damage the finish.

If you need further assistance call Quoizel Customer Care at 1-800-645-3184 (9:00am - 5:00pm EST), or visit us on-line at www.quoizel.com.

### **PACKAGE CONTENTS**



# **MOUNTING HARDWARE**











Outlet Box Screw















Your installation is now complete! Restore electricity and save this sheet for future reference.