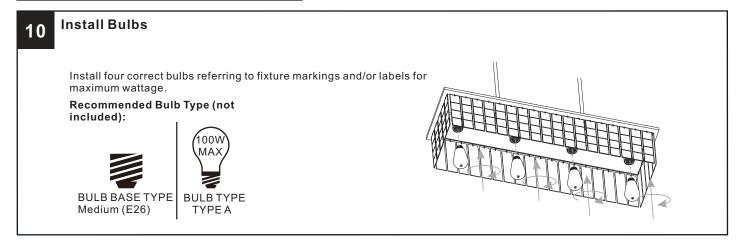

#### WARNING

- RISK OF ELECTRIC SHOCK Before beginning installation, turn off electricity at the circuit breaker box or the main fuse box.
- RISK OF FIRE Use bulbs specified by the markings and/or labels on the fixture.

### **INSTALLATION**

Your installation is now complete! Restore electricity and save this sheet for future reference.