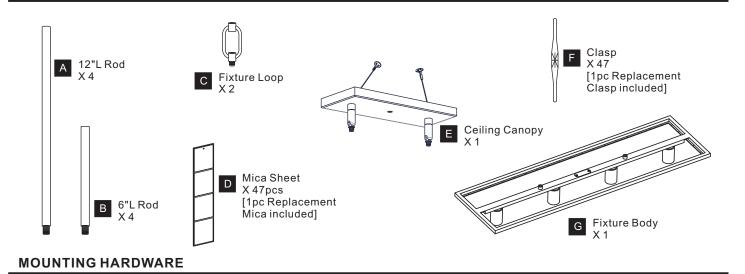

CK Before beginning installation, turn off electricity at the circuit breaker box or the main fuse box.
- RISK OF FIRE Use bulbs specified by the markings and/or labels on the fixture.

#### **CAUTION**

- For your safety, read instructions completely before beginning installation.
- If in doubt about electrical installation, consult a licensed electrician.
- Turn off electricity to fixture before replacing the bulb(s).

#### **TOOLS REQUIRED**











## **CARE AND MAINTENANCE**

Wipe clean using soft, dry cloth or static duster. Always avoid using harsh chemicals and abrasives to clean fixture as they may damage
the finish

If you need further assistance call Quoizel Customer Care at 1-800-645-3184(9:00am - 5:00pm EST), or visit us on-line at www.quoizel.com

## **PACKAGE CONTENTS**













CC Outlet Box Screw X 2













### **INSTALLATION**









Your installation is now complete! Restore electricity and save this sheet for future reference.