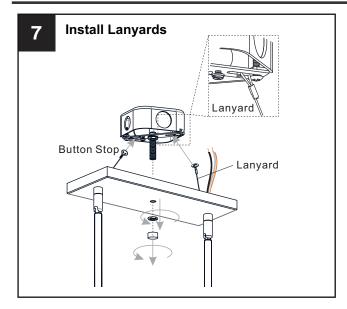

## **MOUNTING HARDWARE**

Outlet Box Screw

Your installation is now complete! Restore electricity and save this sheet for future reference.