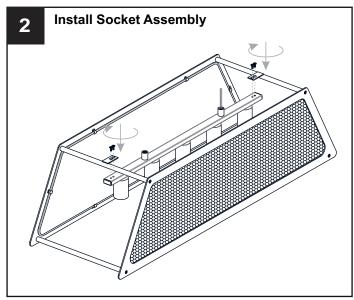

it breaker box or the main fuse box.
- RISK OF FIRE Use bulbs specified by the markings and/or labels on the fixture.

#### **CAUTION**

- · For your safety, read instructions completely before beginning installation.
- If in doubt about electrical installation, consult a licensed electrician.
- Turn off electricity to fixture before replacing the bulb(s).

#### **TOOLS REQUIRED**











#### **CARE AND MAINTENANCE**

 Wipe clean using soft, dry cloth or static duster. Always avoid using harsh chemicals and abrasives to clean fixture as they may damage the finish.

If you need further assistance call Quoizel Customer Care at 1-800-645-3184 (9:00am - 5:00pm EST), or visit us on-line at www.quoizel.com.

### **PACKAGE CONTENTS**



## **MOUNTING HARDWARE**











Outlet Box Screw





















Your installation is now complete! Restore electricity and save this sheet for future reference.