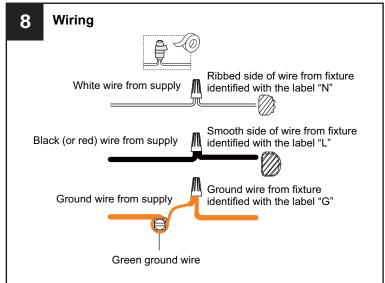

ox or the main fuse box.
- RISK OF FIRE Use bulbs specified by the markings and/or labels on the fixture.

#### **CAUTION**

- · For your safety, read instructions completely before beginning installation.
- If in doubt about electrical installation, consult a licensed electrician.
- Turn off electricity to fixture before replacing the bulb(s).

#### **TOOLS REQUIRED**











#### **CARE AND MAINTENANCE**

 Wipe clean using soft, dry cloth or static duster. Always avoid using harsh chemicals and abrasives to clean fixture as they may damage the finish.

If you need further assistance call Quoizel Customer Care at 1-800-645-3184 (9:00am - 5:00pm EST), or visit us on-line at www.quoizel.com.

### **PACKAGE CONTENTS**



## **MOUNTING HARDWARE**











Outlet Box Screw





















Your installation is now complete! Restore electricity and save this sheet for future reference.