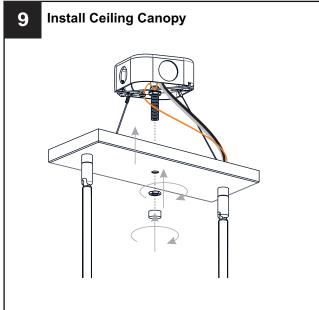

or the main fuse box.
- RISK OF FIRE Use bulbs specified by the markings and/or labels on the fixture.

#### **CAUTION**

- · For your safety, read instructions completely before beginning installation.
- If in doubt about electrical installation, consult a licensed electrician.
- Turn off electricity to fixture before replacing the bulb(s).

#### **TOOLS REQUIRED**











#### **CARE AND MAINTENANCE**

 Wipe clean using soft, dry cloth or static duster. Always avoid using harsh chemicals and abrasives to clean fixture as they may damage the finish.

If you need further assistance call Quoizel Customer Care at 1-800-645-3184 (9:00am - 5:00pm EST), or visit us on-line at www.quoizel.com.

### **PACKAGE CONTENTS**



## **MOUNTING HARDWARE**











Outlet Box Screw





















Your installation is now complete! Restore electricity and save this sheet for future reference.