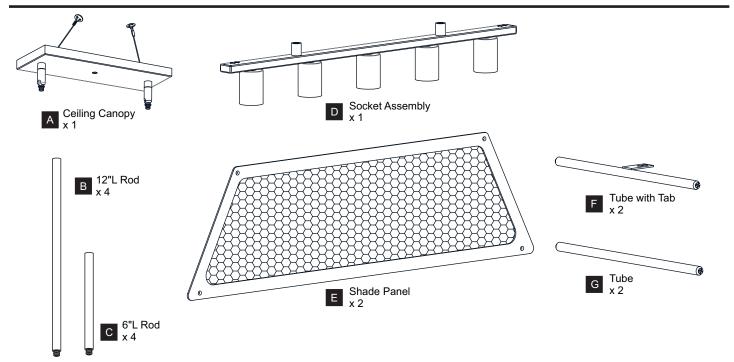

beginning installation, turn off electricity at the circuit breaker box or the main fuse box.
- RISK OF FIRE Use bulbs specified by the markings and/or labels on the fixture.

#### **CAUTION**

- · For your safety, read instructions completely before beginning installation.
- If in doubt about electrical installation, consult a licensed electrician.
- Turn off electricity to fixture before replacing the bulb(s).

#### **TOOLS REQUIRED**











#### **CARE AND MAINTENANCE**

 Wipe clean using soft, dry cloth or static duster. Always avoid using harsh chemicals and abrasives to clean fixture as they may damage the finish.

If you need further assistance call Quoizel Customer Care at 1-800-645-3184 (9:00am - 5:00pm EST), or visit us on-line at www.quoizel.com.

### **PACKAGE CONTENTS**



## **MOUNTING HARDWARE**











Outlet Box Screw





















Your installation is now complete! Restore electricity and save this sheet for future reference.