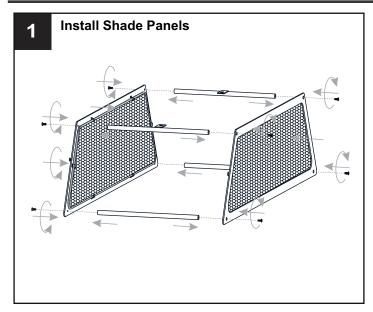

cuit breaker box or the main fuse box.
- RISK OF FIRE Use bulbs specified by the markings and/or labels on the fixture.

#### **CAUTION**

- · For your safety, read instructions completely before beginning installation.
- If in doubt about electrical installation, consult a licensed electrician.
- Turn off electricity to fixture before replacing the bulb(s).

#### **TOOLS REQUIRED**











#### **CARE AND MAINTENANCE**

 Wipe clean using soft, dry cloth or static duster. Always avoid using harsh chemicals and abrasives to clean fixture as they may damage the finish.

If you need further assistance call Quoizel Customer Care at 1-800-645-3184 (9:00am - 5:00pm EST), or visit us on-line at www.quoizel.com.

### **PACKAGE CONTENTS**



## **MOUNTING HARDWARE**











Outlet Box Screw





















Your installation is now complete! Restore electricity and save this sheet for future reference.