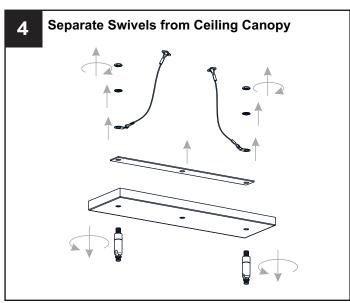

reaker box or the main fuse box.
- RISK OF FIRE Use bulbs specified by the markings and/or labels on the fixture.

#### **CAUTION**

- · For your safety, read instructions completely before beginning installation.
- If in doubt about electrical installation, consult a licensed electrician.
- Turn off electricity to fixture before replacing the bulb(s).

#### **TOOLS REQUIRED**











#### **CARE AND MAINTENANCE**

 Wipe clean using soft, dry cloth or static duster. Always avoid using harsh chemicals and abrasives to clean fixture as they may damage the finish.

If you need further assistance call Quoizel Customer Care at 1-800-645-3184 (9:00am - 5:00pm EST), or visit us on-line at www.quoizel.com.

### **PACKAGE CONTENTS**



## **MOUNTING HARDWARE**











Outlet Box Screw





















Your installation is now complete! Restore electricity and save this sheet for future reference.