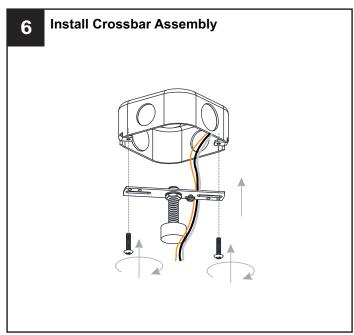

## **MOUNTING HARDWARE**

Outlet Box Screw

Your installation is now complete! Restore electricity and save this sheet for future reference.