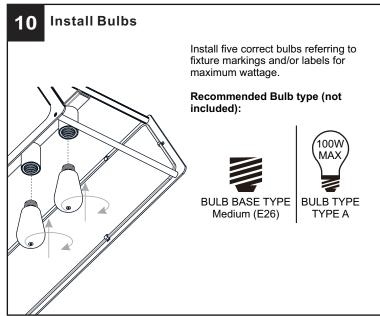

#### WARNING

- RISK OF ELECTRIC SHOCK Before beginning installation, turn off electricity at the circuit breaker box or the main fuse box.
- RISK OF FIRE Use bulbs specified by the markings and/or labels on the fixture.