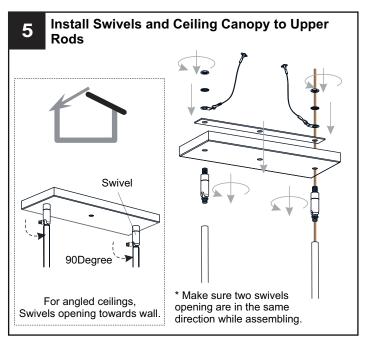

aker box or the main fuse box.
- RISK OF FIRE Use bulbs specified by the markings and/or labels on the fixture.

#### **CAUTION**

- · For your safety, read instructions completely before beginning installation.
- If in doubt about electrical installation, consult a licensed electrician.
- Turn off electricity to fixture before replacing the bulb(s).

#### **TOOLS REQUIRED**











#### **CARE AND MAINTENANCE**

 Wipe clean using soft, dry cloth or static duster. Always avoid using harsh chemicals and abrasives to clean fixture as they may damage the finish.

If you need further assistance call Quoizel Customer Care at 1-800-645-3184 (9:00am - 5:00pm EST), or visit us on-line at www.quoizel.com.

### **PACKAGE CONTENTS**



## **MOUNTING HARDWARE**











Outlet Box Screw





















Your installation is now complete! Restore electricity and save this sheet for future reference.