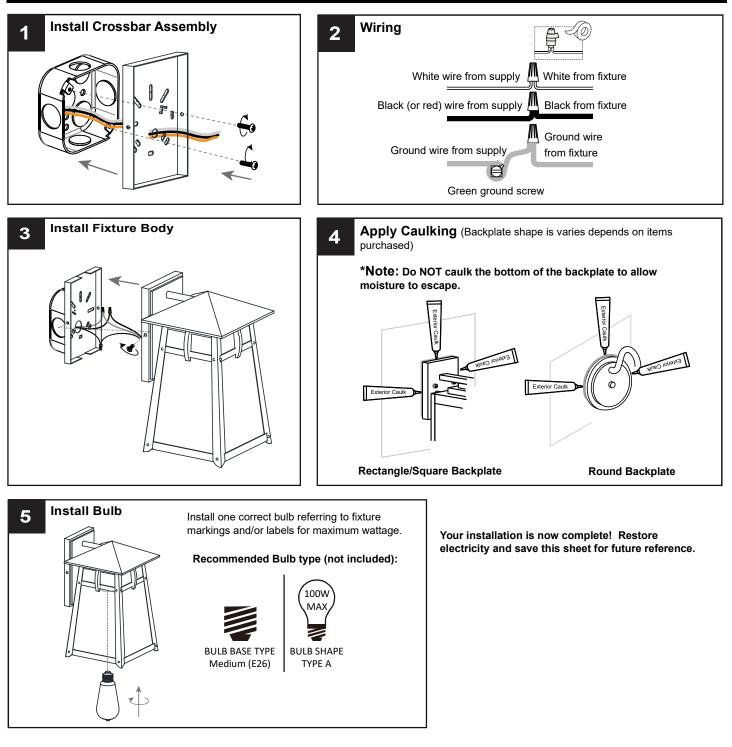

turn off electricity at the circuit breaker box or the main fuse box.
- RISK OF FIRE Use bulbs specified by the markings and/or labels on the fixture.

#### CAUTION

- For your safety, read instructions completely before beginning installation.
- If in doubt about electrical installation, consult a licensed electrician.
- Turn off electricity to fixture before replacing the bulb(s).

#### TOOLS REQUIRED



#### CARE AND MAINTENANCE

• Wipe clean using soft, dry cloth or static duster. Always avoid using harsh chemicals and abrasives to clean fixture as they may damage the finish.

If you need further assistance call Quoizel Customer Care at 1-800-645-3184 (9:00am - 5:00pm EST), or visit us on-line at www.quoizel.com.

## PACKAGE CONTENTS



### **MOUNTING HARDWARE**



#### INSTALLATION



### **REPLACE DAMAGED GLASS PANEL**



Reverse above step to reinstall the replacement Glass Panels onto fixture.