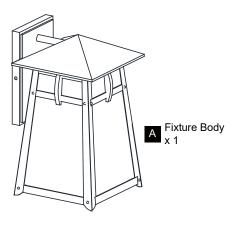

K OF ELECTRIC SHOCK Before beginning installation, turn off electricity at the circuit breaker box or the main fuse box.
- RISK OF FIRE Use bulbs specified by the markings and/or labels on the fixture.

#### CAUTION

- For your safety, read instructions completely before beginning installation.
- If in doubt about electrical installation, consult a licensed electrician.
- Turn off electricity to fixture before replacing the bulb(s).

#### TOOLS REQUIRED



#### CARE AND MAINTENANCE

• Wipe clean using soft, dry cloth or static duster. Always avoid using harsh chemicals and abrasives to clean fixture as they may damage the finish.

If you need further assistance call Quoizel Customer Care at 1-800-645-3184 (9:00am - 5:00pm EST), or visit us on-line at www.quoizel.com.

## PACKAGE CONTENTS



### **MOUNTING HARDWARE**



#### INSTALLATION



### **REPLACE DAMAGED GLASS PANEL**



Reverse above step to reinstall the replacement Glass Panels onto fixture.