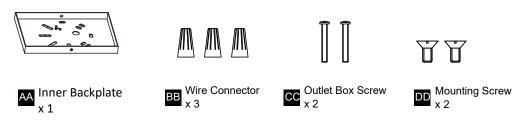

ginning installation, turn off electricity at the circuit breaker box or the main fuse box.
- RISK OF FIRE Use bulbs specified by the markings and/or labels on the fixture.

#### CAUTION

- For your safety, read instructions completely before beginning installation.
- If in doubt about electrical installation, consult a licensed electrician.
- Turn off electricity to fixture before replacing the bulb(s).

#### TOOLS REQUIRED



#### CARE AND MAINTENANCE

• Wipe clean using soft, dry cloth or static duster. Always avoid using harsh chemicals and abrasives to clean fixture as they may damage the finish.

If you need further assistance call Quoizel Customer Care at 1-800-645-3184 (9:00am - 5:00pm EST), or visit us on-line at www.quoizel.com.

## PACKAGE CONTENTS



### **MOUNTING HARDWARE**



#### INSTALLATION



### **REPLACE DAMAGED GLASS PANEL**



Reverse above step to reinstall the replacement Glass Panels onto fixture.