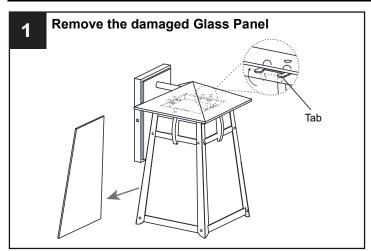

### **REPLACE DAMAGED GLASS PANEL**

Reverse above step to reinstall the replacement Glass Panels onto fixture.