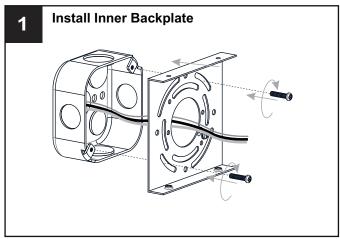

the markings and/or labels on the fixture.

#### **CAUTION**

- For your safety, read instructions completely before beginning installation.
- If in doubt about electrical installation, consult a licensed electrician.
- Turn off electricity to fixture before replacing the bulb(s).

#### **TOOLS REQUIRED**











## **CARE AND MAINTENANCE**

• Wipe clean using soft, dry cloth or static duster. Always avoid using harsh chemicals and abrasives to clean fixture as they may damage the finish.

If you need further assistance call Quoizel Customer Care at 1-800-645-3184 (9:00am - 5:00pm EST), or visit us on-line at www.quoizel.com.

#### **PACKAGE CONTENTS**







B Glass Shade x 2

Socket Collar
[pre-assembled to Fixture Body] x 2

### **MOUNTING HARDWARE**















Outlet Box Screw











Your installation is now complete! Restore electricity and save this sheet for future reference.