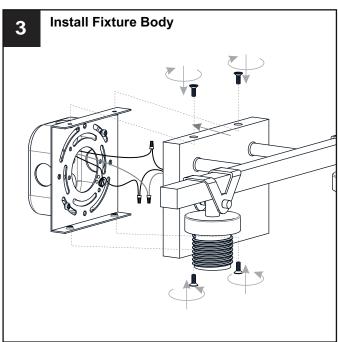

markings and/or labels on the fixture.

#### **CAUTION**

- For your safety, read instructions completely before beginning installation.
- If in doubt about electrical installation, consult a licensed electrician.
- Turn off electricity to fixture before replacing the bulb(s).

#### **TOOLS REQUIRED**











## **CARE AND MAINTENANCE**

• Wipe clean using soft, dry cloth or static duster. Always avoid using harsh chemicals and abrasives to clean fixture as they may damage the finish.

If you need further assistance call Quoizel Customer Care at 1-800-645-3184 (9:00am - 5:00pm EST), or visit us on-line at www.quoizel.com.

#### **PACKAGE CONTENTS**







B Glass Shade x 2

Socket Collar
[pre-assembled to Fixture Body] x 2

### **MOUNTING HARDWARE**















Outlet Box Screw











Your installation is now complete! Restore electricity and save this sheet for future reference.