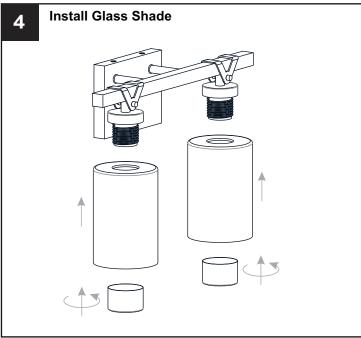

rkings and/or labels on the fixture.

#### **CAUTION**

- For your safety, read instructions completely before beginning installation.
- If in doubt about electrical installation, consult a licensed electrician.
- Turn off electricity to fixture before replacing the bulb(s).

#### **TOOLS REQUIRED**











## **CARE AND MAINTENANCE**

• Wipe clean using soft, dry cloth or static duster. Always avoid using harsh chemicals and abrasives to clean fixture as they may damage the finish.

If you need further assistance call Quoizel Customer Care at 1-800-645-3184 (9:00am - 5:00pm EST), or visit us on-line at www.quoizel.com.

#### **PACKAGE CONTENTS**







B Glass Shade x 2

Socket Collar
[pre-assembled to Fixture Body] x 2

### **MOUNTING HARDWARE**















Outlet Box Screw











Your installation is now complete! Restore electricity and save this sheet for future reference.