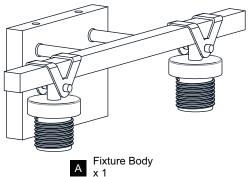

#### **PACKAGE CONTENTS**

B Glass Shade x 2

Socket Collar
[pre-assembled to Fixture Body] x 2