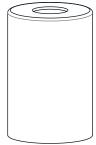

#### **PACKAGE CONTENTS**

B Glass Shade x 2

Socket Collar
[pre-assembled to Fixture Body] x 2