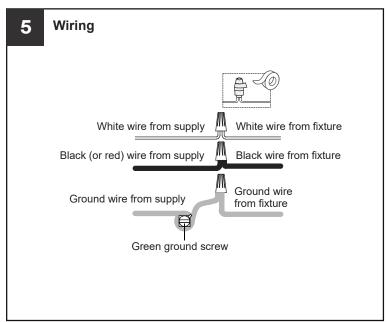

breaker box or the main fuse box.
- RISK OF FIRE Use bulbs specified by the markings and/or labels on the fixture.

#### **CAUTION**

- For your safety, read instructions completely before beginning installation.
- If in doubt about electrical installation, consult a licensed electrician.
- Turn off electricity to fixture before replacing the bulb(s).

#### **TOOLS REQUIRED**











### **CARE AND MAINTENANCE**

Wipe clean using soft, dry cloth or static duster. Always avoid using harsh chemicals and abrasives to clean fixture as they may damage the finish.

If you need further assistance call Quoizel Customer Care at 1-800-645-3184 (9:00am - 5:00pm EST), or visit us on-line at www.quoizel.com.

### **PACKAGE CONTENTS**



## **MOUNTING HARDWARE**











**Outlet Box Screw** 











Your installation is now complete! Restore electricity and save this sheet for future reference.