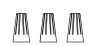

n off electricity at the circuit breaker box or the main fuse box.
- RISK OF FIRE Use bulbs specified by the markings and/or labels on the fixture.

#### **CAUTION**

- For your safety, read instructions completely before beginning installation.
- If in doubt about electrical installation, consult a licensed electrician.
- Turn off electricity to fixture before replacing the bulb(s).

#### **TOOLS REQUIRED**











### **CARE AND MAINTENANCE**

Wipe clean using soft, dry cloth or static duster. Always avoid using harsh chemicals and abrasives to clean fixture as they may damage the finish.

If you need further assistance call Quoizel Customer Care at 1-800-645-3184 (9:00am - 5:00pm EST), or visit us on-line at www.quoizel.com.

### **PACKAGE CONTENTS**



## **MOUNTING HARDWARE**











**Outlet Box Screw** 











Your installation is now complete! Restore electricity and save this sheet for future reference.