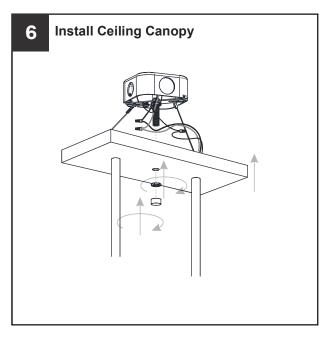

eaker box or the main fuse box.
- RISK OF FIRE Use bulbs specified by the markings and/or labels on the fixture.

#### **CAUTION**

- For your safety, read instructions completely before beginning installation.
- If in doubt about electrical installation, consult a licensed electrician.
- Turn off electricity to fixture before replacing the bulb(s).

#### **TOOLS REQUIRED**











### **CARE AND MAINTENANCE**

Wipe clean using soft, dry cloth or static duster. Always avoid using harsh chemicals and abrasives to clean fixture as they may damage the finish.

If you need further assistance call Quoizel Customer Care at 1-800-645-3184 (9:00am - 5:00pm EST), or visit us on-line at www.quoizel.com.

### **PACKAGE CONTENTS**



## **MOUNTING HARDWARE**











**Outlet Box Screw** 











Your installation is now complete! Restore electricity and save this sheet for future reference.