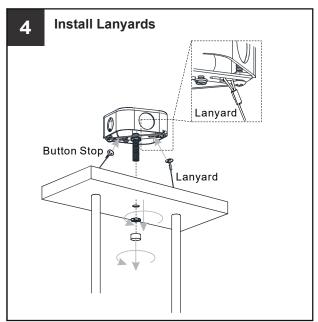

t breaker box or the main fuse box.
- RISK OF FIRE Use bulbs specified by the markings and/or labels on the fixture.

#### **CAUTION**

- For your safety, read instructions completely before beginning installation.
- If in doubt about electrical installation, consult a licensed electrician.
- Turn off electricity to fixture before replacing the bulb(s).

#### **TOOLS REQUIRED**











### **CARE AND MAINTENANCE**

Wipe clean using soft, dry cloth or static duster. Always avoid using harsh chemicals and abrasives to clean fixture as they may damage the finish.

If you need further assistance call Quoizel Customer Care at 1-800-645-3184 (9:00am - 5:00pm EST), or visit us on-line at www.quoizel.com.

### **PACKAGE CONTENTS**



## **MOUNTING HARDWARE**











**Outlet Box Screw** 











Your installation is now complete! Restore electricity and save this sheet for future reference.