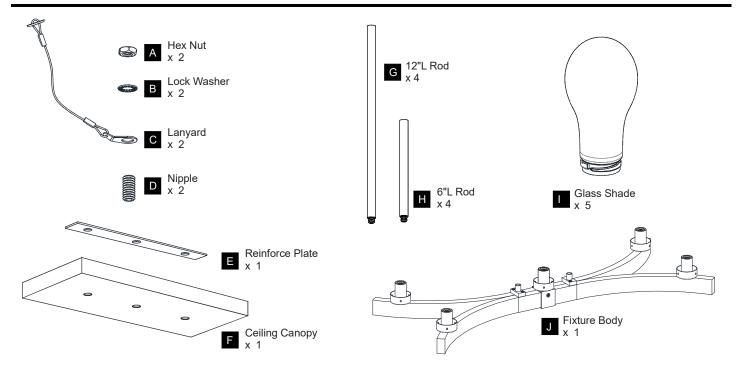

fore beginning installation, turn off electricity at the circuit breaker box or the main fuse box.
- RISK OF FIRE Use bulbs specified by the markings and/or labels on the fixture.

#### **CAUTION**

- For your safety, read instructions completely before beginning installation.
- If in doubt about electrical installation, consult a licensed electrician.
- Turn off electricity to fixture before replacing the bulb(s).

#### **TOOLS REQUIRED**











### **CARE AND MAINTENANCE**

Wipe clean using soft, dry cloth or static duster. Always avoid using harsh chemicals and abrasives to clean fixture as they may damage the finish.

If you need further assistance call Quoizel Customer Care at 1-800-645-3184 (9:00am - 5:00pm EST), or visit us on-line at www.quoizel.com.

### **PACKAGE CONTENTS**



## **MOUNTING HARDWARE**











**Outlet Box Screw** 











Your installation is now complete! Restore electricity and save this sheet for future reference.