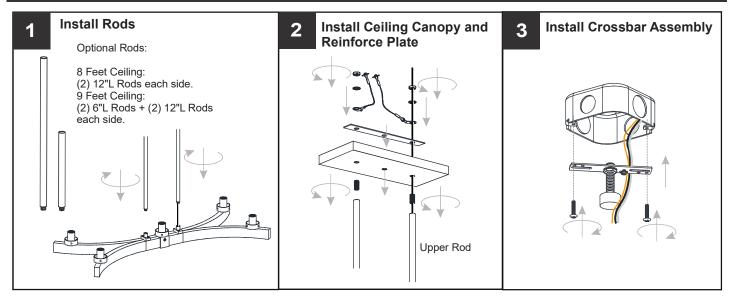

# **INSTALLATION GUIDE FOR QLC5358MBK**

### **PACKAGE CONTENTS**

## **MOUNTING HARDWARE**

**Outlet Box Screw** 

Your installation is now complete! Restore electricity and save this sheet for future reference.