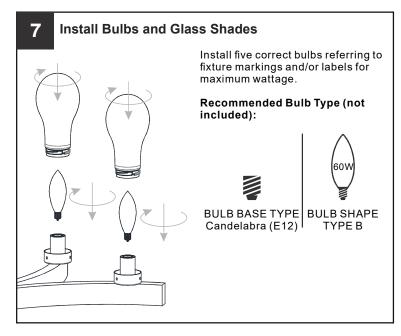

#### **WARNING**

- RISK OF ELECTRIC SHOCK Before beginning installation, turn off electricity at the circuit breaker box or the main fuse box.
- RISK OF FIRE Use bulbs specified by the markings and/or labels on the fixture.