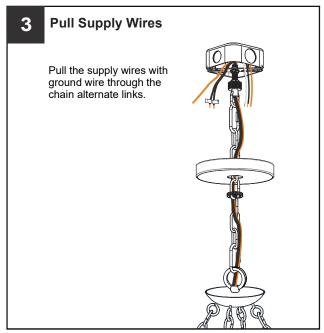

### **MOUNTING HARDWARE**

Quick Link x 2

Wire Connector x 3

Outlet Box Screw

Ceiling Canopy

Your installation is now complete! Restore electricity and save this sheet for future reference.