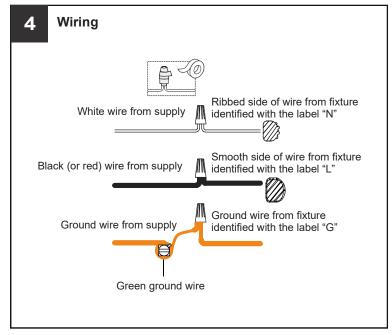

### **MOUNTING HARDWARE**

Quick Link x 2

Wire Connector x 3

Outlet Box Screw

Ceiling Canopy

Your installation is now complete! Restore electricity and save this sheet for future reference.