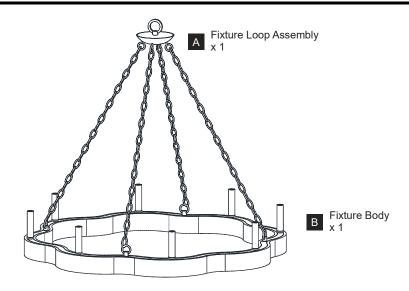

fore beginning installation, turn off electricity at the circuit breaker box or the main fuse box.
- RISK OF FIRE Use bulbs specified by the markings and/or labels on the fixture.

#### CALITION

- For your safety, read instructions completely before beginning installation.
- If in doubt about electrical installation, consult a licensed electrician.
- Turn off electricity to fixture before replacing the bulb(s).

#### **TOOLS REQUIRED**













## **CARE AND MAINTENANCE**

• Wipe clean using soft, dry cloth or static duster. Always avoid using harsh chemicals and abrasives to clean fixture as they may damage the finish.

If you need further assistance call Quoizel Customer Care at 1-800-645-3184 (9:00am - 5:00pm EST), or visit us on-line at www.quoizel.com.

### **PACKAGE CONTENTS**



### **MOUNTING HARDWARE**







Quick Link x 2



Wire Connector x 3



Outlet Box Screw



Ceiling Canopy

















Your installation is now complete! Restore electricity and save this sheet for future reference.