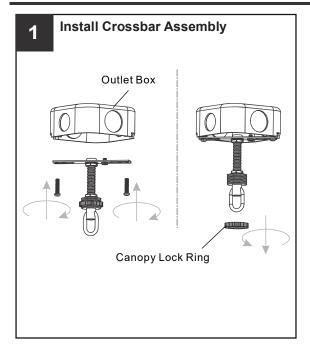

se bulbs specified by the markings and/or labels on the fixture.

#### CALITION

- For your safety, read instructions completely before beginning installation.
- If in doubt about electrical installation, consult a licensed electrician.
- Turn off electricity to fixture before replacing the bulb(s).

#### **TOOLS REQUIRED**













## **CARE AND MAINTENANCE**

• Wipe clean using soft, dry cloth or static duster. Always avoid using harsh chemicals and abrasives to clean fixture as they may damage the finish.

If you need further assistance call Quoizel Customer Care at 1-800-645-3184 (9:00am - 5:00pm EST), or visit us on-line at www.quoizel.com.

### **PACKAGE CONTENTS**



### **MOUNTING HARDWARE**







Quick Link x 2



Wire Connector x 3



Outlet Box Screw



Ceiling Canopy

















Your installation is now complete! Restore electricity and save this sheet for future reference.