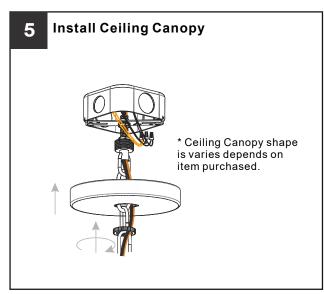

### **MOUNTING HARDWARE**

Quick Link x 2

Wire Connector x 3

Outlet Box Screw

Ceiling Canopy

Your installation is now complete! Restore electricity and save this sheet for future reference.