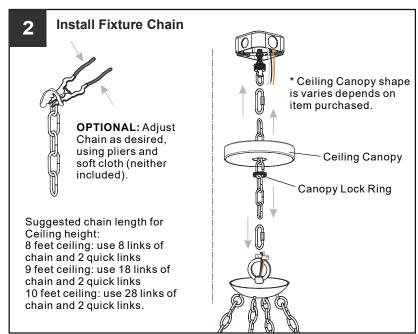

### **MOUNTING HARDWARE**

Quick Link x 2

Wire Connector x 3

Outlet Box Screw

Ceiling Canopy

Your installation is now complete! Restore electricity and save this sheet for future reference.