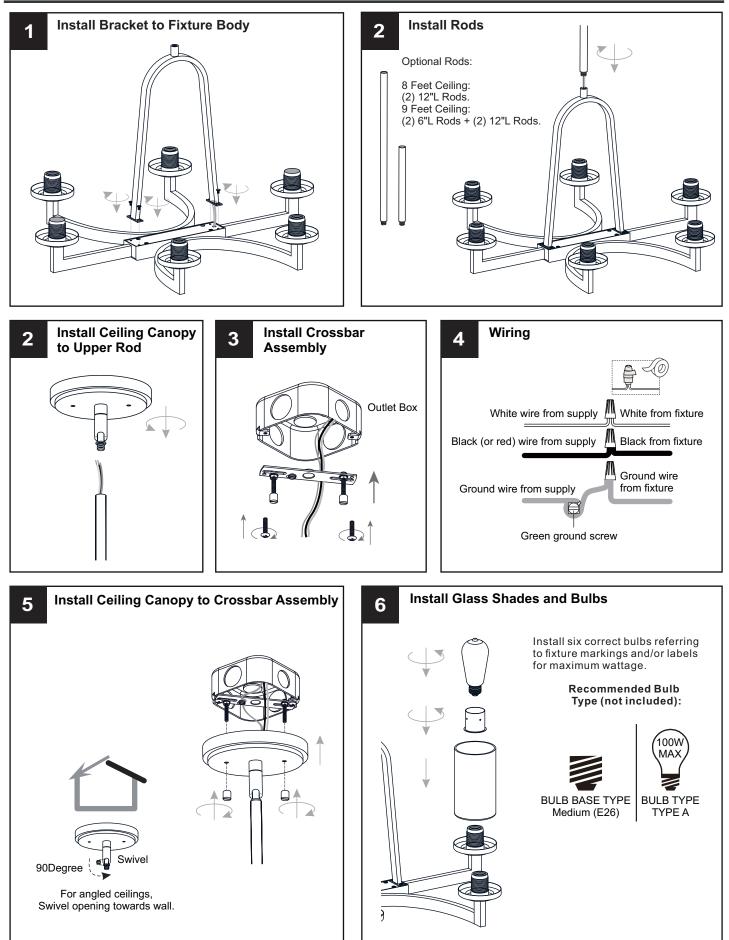

### INSTALLATION

Your installation is now complete! Restore electricity and save this sheet for future reference.