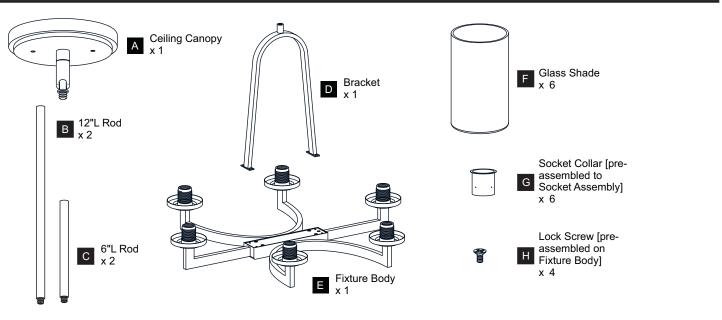

K OF ELECTRIC SHOCK Before beginning installation, turn off electricity at the circuit breaker box or the main fuse box.
- RISK OF FIRE Use bulbs specified by the markings and/or labels on the fixture.
- CAUTION
- For your safety, read instructions completely before beginning installation.
- If in doubt about electrical installation, consult a licensed electrician.
- Turn off electricity to fixture before replacing the bulb(s).

#### TOOLS REQUIRED



#### **CARE AND MAINTENANCE**

• Wipe clean using soft, dry cloth or static duster. Always avoid using harsh chemicals and abrasives to clean fixture as they may damage the finish.

If you need further assistance call Quoizel Customer Care at 1-800-645-3184 (9:00am - 5:00pm EST), or visit us on-line at www.quoizel.com.

### PACKAGE CONTENTS



#### **MOUNTING HARDWARE**



### INSTALLATION



Your installation is now complete! Restore electricity and save this sheet for future reference.