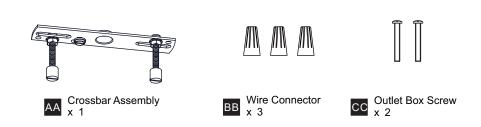

inning installation, turn off electricity at the circuit breaker box or the main fuse box.
- RISK OF FIRE Use bulbs specified by the markings and/or labels on the fixture.
- CAUTION
- For your safety, read instructions completely before beginning installation.
- If in doubt about electrical installation, consult a licensed electrician.
- Turn off electricity to fixture before replacing the bulb(s).

#### TOOLS REQUIRED



#### **CARE AND MAINTENANCE**

• Wipe clean using soft, dry cloth or static duster. Always avoid using harsh chemicals and abrasives to clean fixture as they may damage the finish.

If you need further assistance call Quoizel Customer Care at 1-800-645-3184 (9:00am - 5:00pm EST), or visit us on-line at www.quoizel.com.

### PACKAGE CONTENTS



#### **MOUNTING HARDWARE**



### INSTALLATION



Your installation is now complete! Restore electricity and save this sheet for future reference.