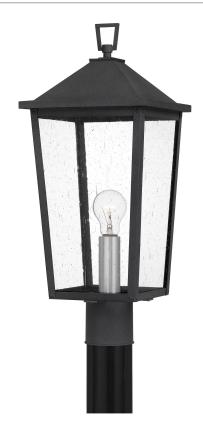

### STNL9009MB

Stoneleigh Post Lantern Mottled Black

# **DETAILS**

Material: Aluminum

Glass/Shade Description: Clear Lighter

Seeded