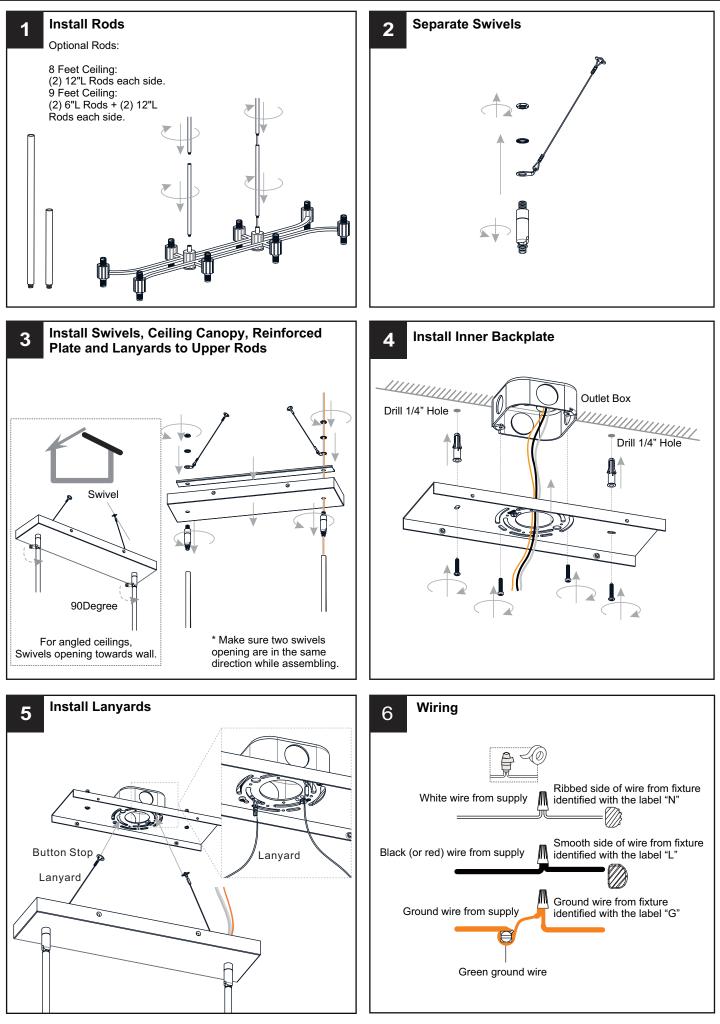

ty, read instructions completely before beginning installation.
- If in doubt about electrical installation, consult a licensed electrician.
- Turn off electricity to fixture and allow the bulbs to cool before replacing the bulb(s).
- Do not touch the bulb with bare hands use a cloth or glove.
- **TOOLS REQUIRED**



#### CARE AND MAINTENANCE

• Wipe clean using soft, dry cloth or static duster. Always avoid using harsh chemicals and abrasives to clean fixture as they may damage the finish.

If you need further assistance call Quoizel Customer Care at 1-800-645-3184 (9:00am - 5:00pm EST), or visit us on-line at www.quoizel.com.

### PACKAGE CONTENTS

Inner Backplate

AA

x 1



СС

x 2

Wire Connector

BΒ

х3

**Outlet Box Screw** 

Wall Anchor

x 2

DD

Screw

x 2

ΕE

#### INSTALLATION



## INSTALLATION



Your installation is now complete! Restore electricity and save this sheet for future reference.