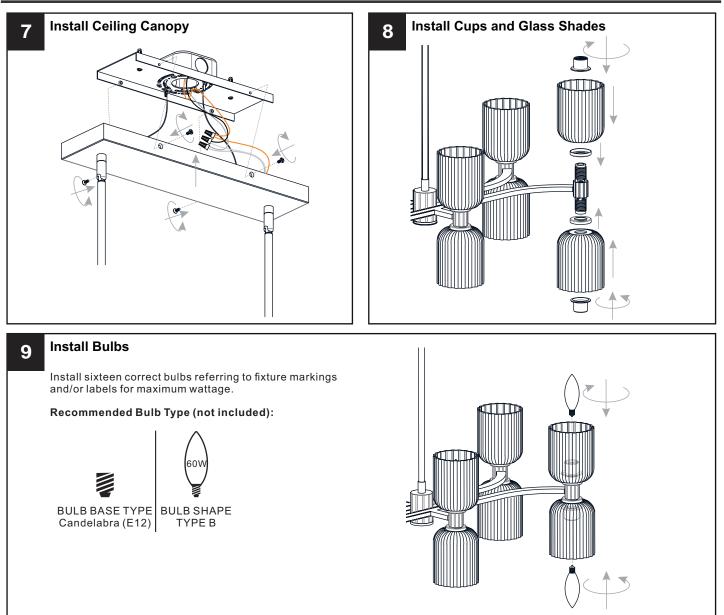

#### INSTALLATION

## INSTALLATION

Your installation is now complete! Restore electricity and save this sheet for future reference.