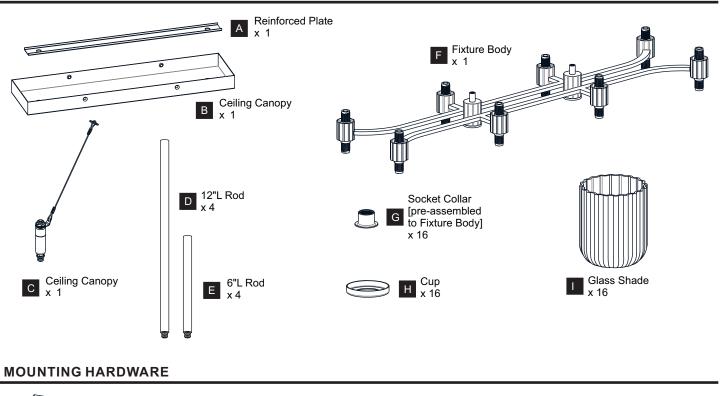

### PACKAGE CONTENTS

Inner Backplate

AA

x 1

СС

x 2

Wire Connector

BΒ

х3

**Outlet Box Screw** 

Wall Anchor

x 2

DD

Screw

x 2

ΕE