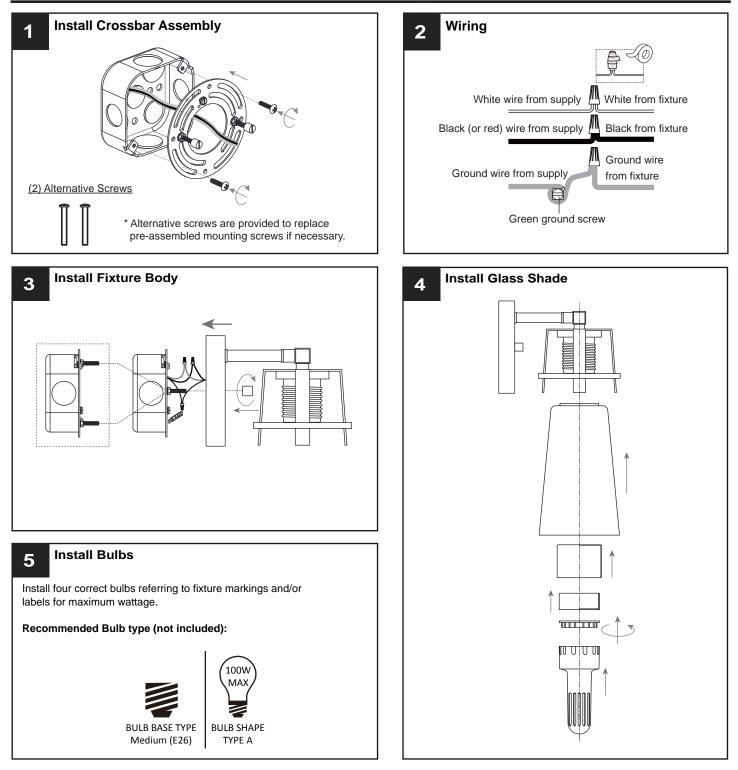

## INSTALLATION

Your installation is now complete! Restore electricity and save this sheet for future reference.