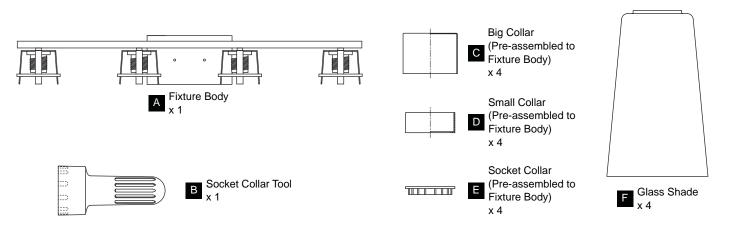

ISK OF ELECTRIC SHOCK Before beginning installation, turn off electricity at the circuit breaker box or the main fuse box.
- RISK OF FIRE Use bulbs specified by the markings and/or labels on the fixture.

# CAUTION

- For your safety, read instructions completely before beginning installation.
- If in doubt about electrical installation, consult a licensed electrician.
- Turn off electricity to fixture before replacing the bulb(s).

#### TOOLS REQUIRED



#### CARE AND MAINTENANCE

• Wipe clean using soft, dry cloth or static duster. Always avoid using harsh chemicals and abrasives to clean fixture as they may damage the finish.

If you need further assistance call Quoizel Customer Care at 1-800-645-3184 (9:00am - 5:00pm EST), or visit us on-line at www.quoizel.com.

### PACKAGE CONTENTS



#### **MOUNTING HARDWARE**



## INSTALLATION



Your installation is now complete! Restore electricity and save this sheet for future reference.