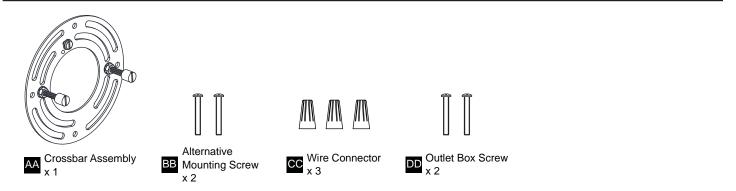

eginning installation, turn off electricity at the circuit breaker box or the main fuse box.
- RISK OF FIRE Use bulbs specified by the markings and/or labels on the fixture.

# CAUTION

- For your safety, read instructions completely before beginning installation.
- If in doubt about electrical installation, consult a licensed electrician.
- Turn off electricity to fixture before replacing the bulb(s).

#### TOOLS REQUIRED



#### CARE AND MAINTENANCE

• Wipe clean using soft, dry cloth or static duster. Always avoid using harsh chemicals and abrasives to clean fixture as they may damage the finish.

If you need further assistance call Quoizel Customer Care at 1-800-645-3184 (9:00am - 5:00pm EST), or visit us on-line at www.quoizel.com.

### PACKAGE CONTENTS



#### **MOUNTING HARDWARE**



## INSTALLATION



Your installation is now complete! Restore electricity and save this sheet for future reference.