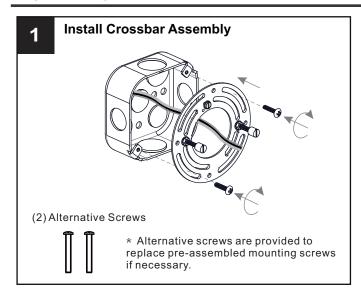

## **MOUNTING HARDWARE**

Alternate

Mounting Screw
x 2

Your installation is now complete! Restore electricity and save this sheet for future reference.