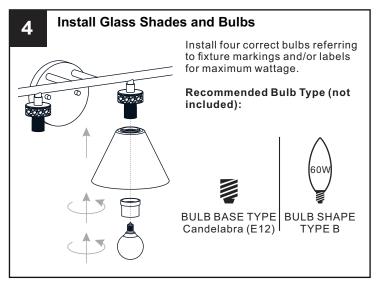

r the main fuse box.
- RISK OF FIRE Use bulbs specified by the markings and/or labels on the fixture.

#### CALITION

- For your safety, read instructions completely before beginning installation.
- If in doubt about electrical installation, consult a licensed electrician.
- Turn off electricity to fixture before replacing the bulb(s).

#### **TOOLS REQUIRED**











### **CARE AND MAINTENANCE**

• Wipe clean using soft, dry cloth or static duster. Always avoid using harsh chemicals and abrasives to clean fixture as they may damage the finish.

If you need further assistance call Quoizel Customer Care at 1-800-645-3184 (9:00am - 5:00pm EST), or visit us on-line at www.quoizel.com.

### **PACKAGE CONTENTS**



## **MOUNTING HARDWARE**







Alternate

Mounting Screw
x 2

















Your installation is now complete! Restore electricity and save this sheet for future reference.