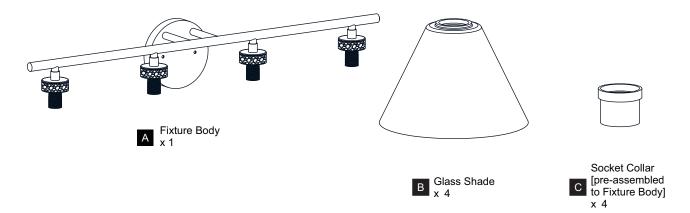

efore beginning installation, turn off electricity at the circuit breaker box or the main fuse box.
- RISK OF FIRE Use bulbs specified by the markings and/or labels on the fixture.

#### CALITION

- For your safety, read instructions completely before beginning installation.
- If in doubt about electrical installation, consult a licensed electrician.
- Turn off electricity to fixture before replacing the bulb(s).

#### **TOOLS REQUIRED**











### **CARE AND MAINTENANCE**

• Wipe clean using soft, dry cloth or static duster. Always avoid using harsh chemicals and abrasives to clean fixture as they may damage the finish.

If you need further assistance call Quoizel Customer Care at 1-800-645-3184 (9:00am - 5:00pm EST), or visit us on-line at www.quoizel.com.

### **PACKAGE CONTENTS**



## **MOUNTING HARDWARE**







Alternate

Mounting Screw
x 2

















Your installation is now complete! Restore electricity and save this sheet for future reference.