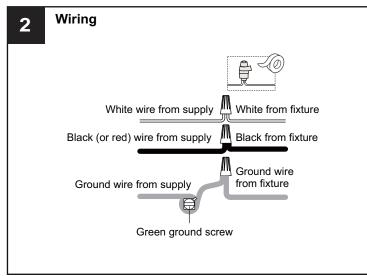

ox or the main fuse box.
- RISK OF FIRE Use bulbs specified by the markings and/or labels on the fixture.

#### CALITION

- For your safety, read instructions completely before beginning installation.
- If in doubt about electrical installation, consult a licensed electrician.
- Turn off electricity to fixture before replacing the bulb(s).

#### **TOOLS REQUIRED**











### **CARE AND MAINTENANCE**

• Wipe clean using soft, dry cloth or static duster. Always avoid using harsh chemicals and abrasives to clean fixture as they may damage the finish.

If you need further assistance call Quoizel Customer Care at 1-800-645-3184 (9:00am - 5:00pm EST), or visit us on-line at www.quoizel.com.

### **PACKAGE CONTENTS**



## **MOUNTING HARDWARE**







Alternate

Mounting Screw
x 2

















Your installation is now complete! Restore electricity and save this sheet for future reference.