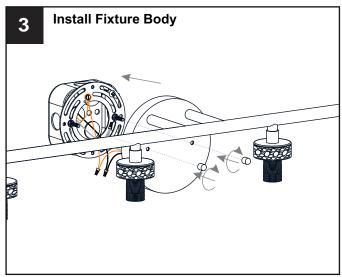

or the main fuse box.
- RISK OF FIRE Use bulbs specified by the markings and/or labels on the fixture.

#### CALITION

- For your safety, read instructions completely before beginning installation.
- If in doubt about electrical installation, consult a licensed electrician.
- Turn off electricity to fixture before replacing the bulb(s).

#### **TOOLS REQUIRED**











### **CARE AND MAINTENANCE**

• Wipe clean using soft, dry cloth or static duster. Always avoid using harsh chemicals and abrasives to clean fixture as they may damage the finish.

If you need further assistance call Quoizel Customer Care at 1-800-645-3184 (9:00am - 5:00pm EST), or visit us on-line at www.quoizel.com.

### **PACKAGE CONTENTS**



## **MOUNTING HARDWARE**







Alternate

Mounting Screw
x 2

















Your installation is now complete! Restore electricity and save this sheet for future reference.