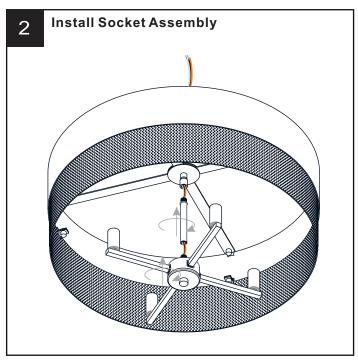

t breaker box or the main fuse box.
- RISK OF FIRE Use bulbs specified by the markings and/or labels on the fixture.

#### **CAUTION**

- · For your safety, read instructions completely before beginning installation.
- If in doubt about electrical installation, consult a licensed electrician.
- Turn off electricity to fixture before replacing the bulb(s).

#### **TOOLS REQUIRED**











## **CARE AND MAINTENANCE**

 Wipe clean using soft, dry cloth or static duster. Always avoid using harsh chemicals and abrasives to clean fixture as they may damage the finish.

If you need further assistance call Quoizel Customer Care at 1-800-645-3184 (9:00am - 5:00pm EST), or visit us on-line at www.quoizel.com.

### **PACKAGE CONTENTS**



# **MOUNTING HARDWARE**















Outlet Box Screw















Your installation is now complete! Restore electricity and save this sheet for future reference.