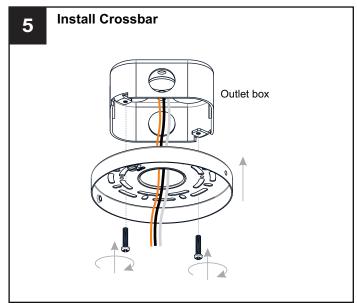

# **MOUNTING HARDWARE**

Outlet Box Screw

Your installation is now complete! Restore electricity and save this sheet for future reference.