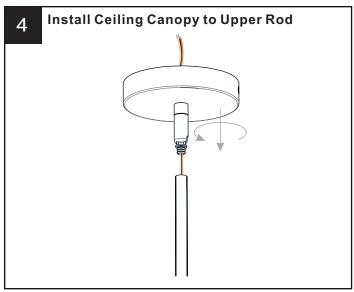

eaker box or the main fuse box.
- RISK OF FIRE Use bulbs specified by the markings and/or labels on the fixture.

#### **CAUTION**

- · For your safety, read instructions completely before beginning installation.
- If in doubt about electrical installation, consult a licensed electrician.
- Turn off electricity to fixture before replacing the bulb(s).

#### **TOOLS REQUIRED**











## **CARE AND MAINTENANCE**

 Wipe clean using soft, dry cloth or static duster. Always avoid using harsh chemicals and abrasives to clean fixture as they may damage the finish.

If you need further assistance call Quoizel Customer Care at 1-800-645-3184 (9:00am - 5:00pm EST), or visit us on-line at www.quoizel.com.

### **PACKAGE CONTENTS**



# **MOUNTING HARDWARE**















Outlet Box Screw















Your installation is now complete! Restore electricity and save this sheet for future reference.