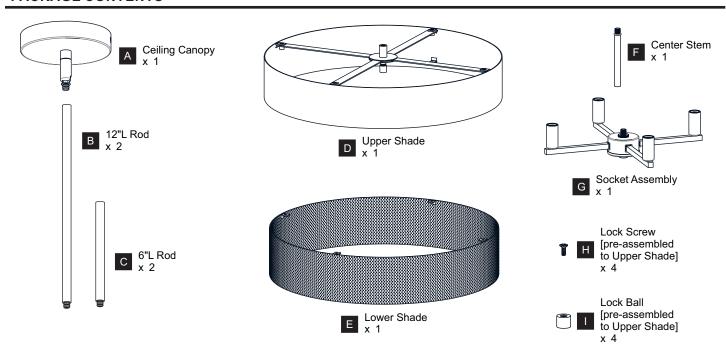

re beginning installation, turn off electricity at the circuit breaker box or the main fuse box.
- RISK OF FIRE Use bulbs specified by the markings and/or labels on the fixture.

#### **CAUTION**

- · For your safety, read instructions completely before beginning installation.
- If in doubt about electrical installation, consult a licensed electrician.
- Turn off electricity to fixture before replacing the bulb(s).

#### **TOOLS REQUIRED**











## **CARE AND MAINTENANCE**

 Wipe clean using soft, dry cloth or static duster. Always avoid using harsh chemicals and abrasives to clean fixture as they may damage the finish.

If you need further assistance call Quoizel Customer Care at 1-800-645-3184 (9:00am - 5:00pm EST), or visit us on-line at www.quoizel.com.

### **PACKAGE CONTENTS**



# **MOUNTING HARDWARE**















Outlet Box Screw















Your installation is now complete! Restore electricity and save this sheet for future reference.