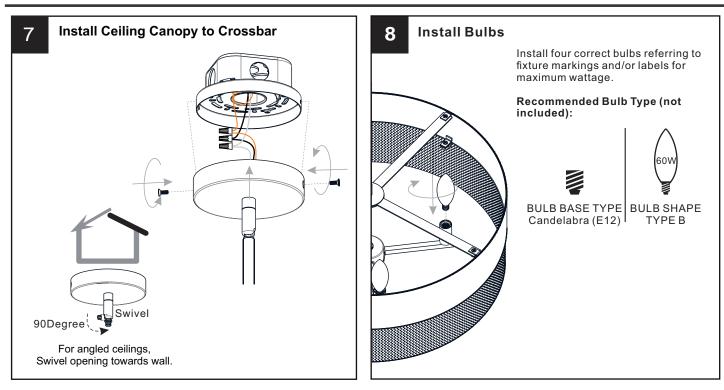

# **MOUNTING HARDWARE**

Outlet Box Screw

Your installation is now complete! Restore electricity and save this sheet for future reference.