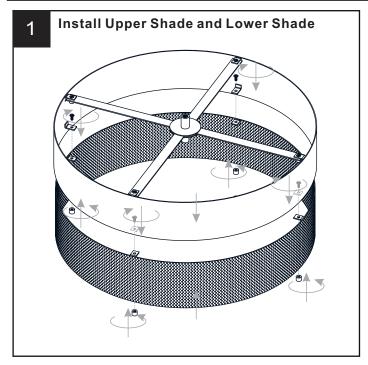

uit breaker box or the main fuse box.
- RISK OF FIRE Use bulbs specified by the markings and/or labels on the fixture.

#### **CAUTION**

- · For your safety, read instructions completely before beginning installation.
- If in doubt about electrical installation, consult a licensed electrician.
- Turn off electricity to fixture before replacing the bulb(s).

#### **TOOLS REQUIRED**











## **CARE AND MAINTENANCE**

 Wipe clean using soft, dry cloth or static duster. Always avoid using harsh chemicals and abrasives to clean fixture as they may damage the finish.

If you need further assistance call Quoizel Customer Care at 1-800-645-3184 (9:00am - 5:00pm EST), or visit us on-line at www.quoizel.com.

### **PACKAGE CONTENTS**



# **MOUNTING HARDWARE**















Outlet Box Screw















Your installation is now complete! Restore electricity and save this sheet for future reference.