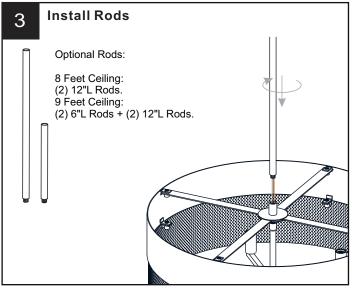

breaker box or the main fuse box.
- RISK OF FIRE Use bulbs specified by the markings and/or labels on the fixture.

#### **CAUTION**

- · For your safety, read instructions completely before beginning installation.
- If in doubt about electrical installation, consult a licensed electrician.
- Turn off electricity to fixture before replacing the bulb(s).

#### **TOOLS REQUIRED**











## **CARE AND MAINTENANCE**

 Wipe clean using soft, dry cloth or static duster. Always avoid using harsh chemicals and abrasives to clean fixture as they may damage the finish.

If you need further assistance call Quoizel Customer Care at 1-800-645-3184 (9:00am - 5:00pm EST), or visit us on-line at www.quoizel.com.

### **PACKAGE CONTENTS**



# **MOUNTING HARDWARE**















Outlet Box Screw















Your installation is now complete! Restore electricity and save this sheet for future reference.