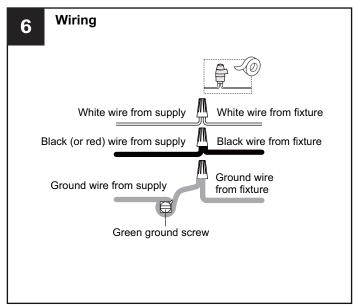

#### **WARNING**

- RISK OF ELECTRIC SHOCK Before beginning installation, turn off electricity at the circuit breaker box or the main fuse box.
- RISK OF FIRE Use bulbs specified by the markings and/or labels on the fixture.

#### **CAUTION**

- · For your safety, read instructions completely before beginning installation.
- If in doubt about electrical installation, consult a licensed electrician.
- Turn off electricity to fixture before replacing the bulb(s).