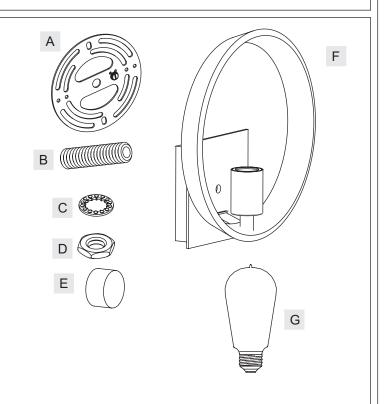

# **Package Contents**

| Part | Description   | Quantity |
|------|---------------|----------|
| Α    | Crossbar      | 1 pc.    |
| В    | Nipple        | 1 pc.    |
| С    | Lock Washer   | 1 pc.    |
| D    | Hex Nut       | 1 pc.    |
| E    | Mounting Ball | 1 pc.    |
| F    | Fixture Body  | 1 pc.    |
| G    | Edson Bulb    | 1 pc.    |

#### STEP 1 - Attach Crossbar to Outlet Box

A. Secure the Crossbar (A) to the outlet box with outlet box screws (not supplied). Tighten until snug.

### STEP 2 - Attach Nipple to Crossbar

- A. Thread one Hex Nut (D) onto the top end of the Nipple (B).
- B. Place one Lock Washer (C) over the top end of the Nipple (B) and then thread the Nipple (B) into the center lock hole of the Crossbar (A).
- C. Using pliers, thread the Hex Nut (D) against the Crossbar (A) and hand tighten until snug.

### STEP 3 - Make Wire Connections

- A. Use standard wire connectors to make all wire connections. (Connectors are not included with fixture.) Strip and prepare wire ends according to instructions supplied with connectors.
- B. Connect White Supply Wire from the Outlet Box to White Wire from fixture.
- C. Connect Black (or Red) Supply Wire from the Outlet Box to Black Wire from fixture.
- D. Connect Ground Wire from the Outlet Box to Ground Wire from fixture.
- E. Twist connectors until wires are tightly joined together.
- F. Wrap each connection with approved electrical tape and carefully stuff all the connected wires into the Outlet Box.

### STEP 4 - Attach Fixture Body to Nipple

A. Place the Backplate of the Fixture Body (F) over the Nipple (B) and secure with the Mounting Ball (E). Hand tighten until snug.

Thank you for purchasing a Quoizel product.

### STEP 5 - Install Bulb

- A. This fixture uses Edson bulb with a screw base. Maximum 60 watts.
- B. Insert bulb and screw snugly into place.

Your fixture wall lamp is now assembled and ready to use. Enjoy!