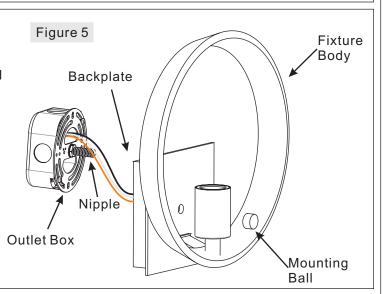

### STEP 4 - Attach Fixture Body to Nipple

A. Place the Backplate of the Fixture Body (F) over the Nipple (B) and secure with the Mounting Ball (E). Hand tighten until snug.

Thank you for purchasing a Quoizel product.