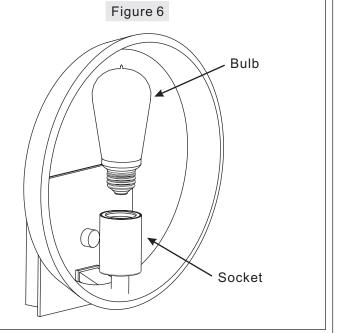

### STEP 5 - Install Bulb

- A. This fixture uses Edson bulb with a screw base. Maximum 60 watts.
- B. Insert bulb and screw snugly into place.

Your fixture wall lamp is now assembled and ready to use. Enjoy!