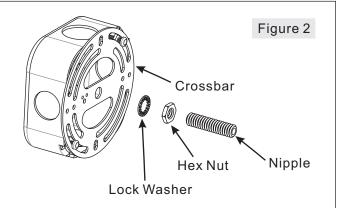

### STEP 2 - Attach Nipple to Crossbar

- A. Thread one Hex Nut (D) onto the top end of the Nipple (B).
- B. Place one Lock Washer (C) over the top end of the Nipple (B) and then thread the Nipple (B) into the center lock hole of the Crossbar (A).
- C. Using pliers, thread the Hex Nut (D) against the Crossbar (A) and hand tighten until snug.