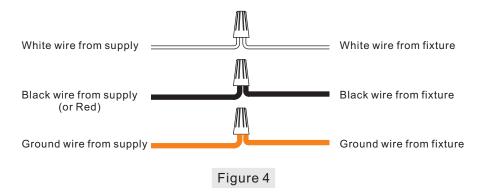

### STEP 3 - Make Wire Connections

- A. Use standard wire connectors to make all wire connections. (Connectors are not included with fixture.) Strip and prepare wire ends according to instructions supplied with connectors.
- B. Connect White Supply Wire from the Outlet Box to White Wire from fixture.
- C. Connect Black (or Red) Supply Wire from the Outlet Box to Black Wire from fixture.
- D. Connect Ground Wire from the Outlet Box to Ground Wire from fixture.
- E. Twist connectors until wires are tightly joined together.
- F. Wrap each connection with approved electrical tape and carefully stuff all the connected wires into the Outlet Box.