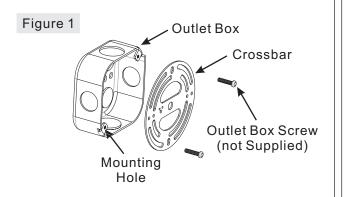

#### STEP 1 - Attach Crossbar to Outlet Box

A. Secure the Crossbar (A) to the outlet box with outlet box screws (not supplied). Tighten until snug.