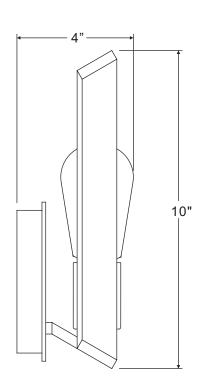

#### UPTR8701WT

FINISH: WESTERN BRONZE

NOTE: ALL DIMENSIONS ARE ROUNDED UP TO THE NEAREST 1/2"

| NO. | PART NUMBER | REPLACEMENT PART DESCRIPTION           | REQ. |
|-----|-------------|----------------------------------------|------|
| 1   | I1101EC     | REPLACE PRODUCT 1910 INCANDESCENT BULB | 1    |