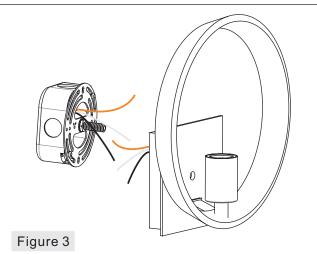

### STEP 3 - Make Wire Connections

- A. Use standard wire connectors to make all wire connections. (Connectors are not included with fixture.) Strip and prepare wire ends according to instructions supplied with connectors.
- B. Connect White Supply Wire from the Outlet Box to White Wire from fixture.
- C. Connect Black (or Red) Supply Wire from the Outlet Box to Black Wire from fixture.
- D. Connect Ground Wire from the Outlet Box to Ground Wire from fixture.
- E. Twist connectors until wires are tightly joined together.
- F. Wrap each connection with approved electrical tape and carefully stuff all the connected wires into the Outlet Box.

### STEP 4 - Attach Fixture Body to Nipple

A. Place the Backplate of the Fixture Body (F) over the Nipple (B) and secure with the Mounting Ball (E). Hand tighten until snug.

Thank you for purchasing a Quoizel product.