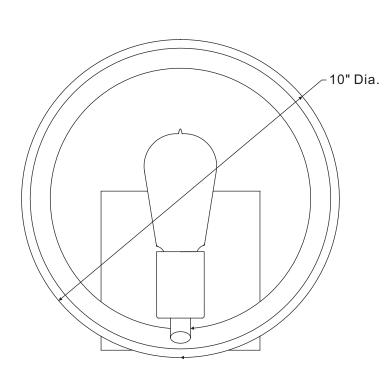

#### UPTR8701WT

FINISH: WESTERN BRONZE

NOTE: ALL DIMENSIONS ARE ROUNDED UP TO THE NEAREST 1/2"

| NO. | PART NUMBER | REPLACEMENT PART DESCRIPTION           | REQ. |
|-----|-------------|----------------------------------------|------|
| 1   | I1101EC     | REPLACE PRODUCT 1910 INCANDESCENT BULB | 1    |