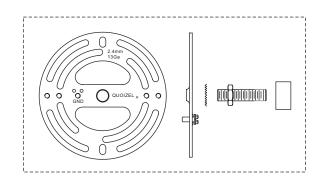

#### STEP 1 - Attach Crossbar to Outlet Box

A. Secure the Crossbar (A) to the outlet box with outlet box screws (not supplied). Tighten until snug.

### STEP 2 - Attach Nipple to Crossbar

- A. Thread one Hex Nut (D) onto the top end of the Nipple (B).
- B. Place one Lock Washer (C) over the top end of the Nipple (B) and then thread the Nipple (B) into the center lock hole of the Crossbar (A).
- C. Using pliers, thread the Hex Nut (D) against the Crossbar (A) and hand tighten until snug.