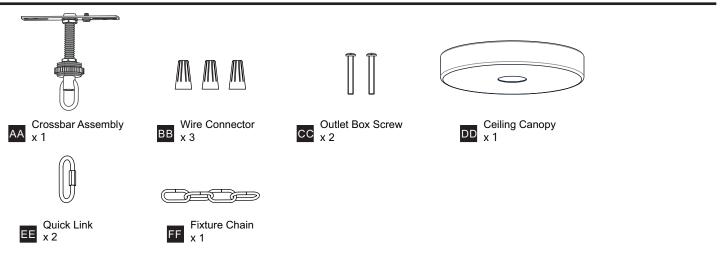

g installation, turn off electricity at the circuit breaker box or the main fuse box.
- RISK OF FIRE Use bulbs specified by the markings and/or labels on the fixture.
- CAUTION
- For your safety, read instructions completely before beginning installation.
- If in doubt about electrical installation, consult a licensed electrician.
- Turn off electricity to fixture before replacing the bulb(s).

#### **TOOLS REQUIRED**



#### **CARE AND MAINTENANCE**

• Wipe clean using soft, dry cloth or static duster. Always avoid using harsh chemicals and abrasives to clean fixture as they may damage the finish.

If you need further assistance call Quoizel Customer Care at 1-800-645-3184 (9:00am - 5:00pm EST), or visit us on-line at www.quoizel.com.

#### PACKAGE CONTENTS



#### **MOUNTING HARDWARE**



### INSTALLATION



## INSTALLATION



Your installation is now complete! Restore electricity and save this sheet for future reference.