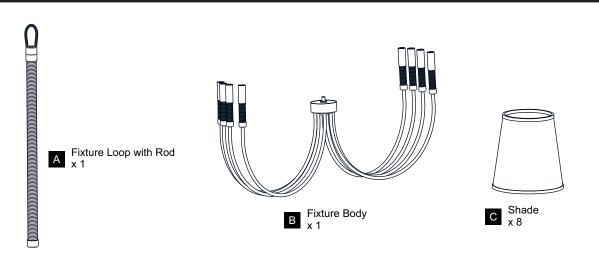

ELECTRIC SHOCK Before beginning installation, turn off electricity at the circuit breaker box or the main fuse box.
- RISK OF FIRE Use bulbs specified by the markings and/or labels on the fixture.
- CAUTION
- For your safety, read instructions completely before beginning installation.
- If in doubt about electrical installation, consult a licensed electrician.
- Turn off electricity to fixture before replacing the bulb(s).

#### **TOOLS REQUIRED**



#### **CARE AND MAINTENANCE**

• Wipe clean using soft, dry cloth or static duster. Always avoid using harsh chemicals and abrasives to clean fixture as they may damage the finish.

If you need further assistance call Quoizel Customer Care at 1-800-645-3184 (9:00am - 5:00pm EST), or visit us on-line at www.quoizel.com.

#### PACKAGE CONTENTS



#### **MOUNTING HARDWARE**



### INSTALLATION



## INSTALLATION



Your installation is now complete! Restore electricity and save this sheet for future reference.