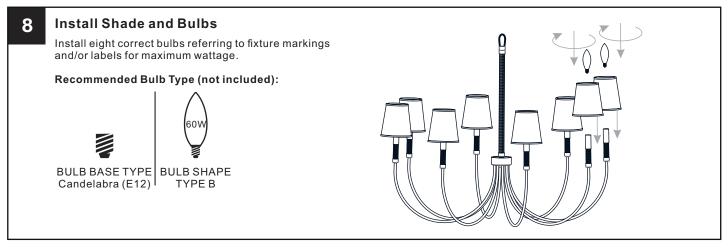

the circuit breaker box or the main fuse box.
- RISK OF FIRE Use bulbs specified by the markings and/or labels on the fixture.
- CAUTION
- For your safety, read instructions completely before beginning installation.
- If in doubt about electrical installation, consult a licensed electrician.
- Turn off electricity to fixture before replacing the bulb(s).

#### **TOOLS REQUIRED**



#### **CARE AND MAINTENANCE**

• Wipe clean using soft, dry cloth or static duster. Always avoid using harsh chemicals and abrasives to clean fixture as they may damage the finish.

If you need further assistance call Quoizel Customer Care at 1-800-645-3184 (9:00am - 5:00pm EST), or visit us on-line at www.quoizel.com.

#### PACKAGE CONTENTS



#### **MOUNTING HARDWARE**



### INSTALLATION



## INSTALLATION



Your installation is now complete! Restore electricity and save this sheet for future reference.