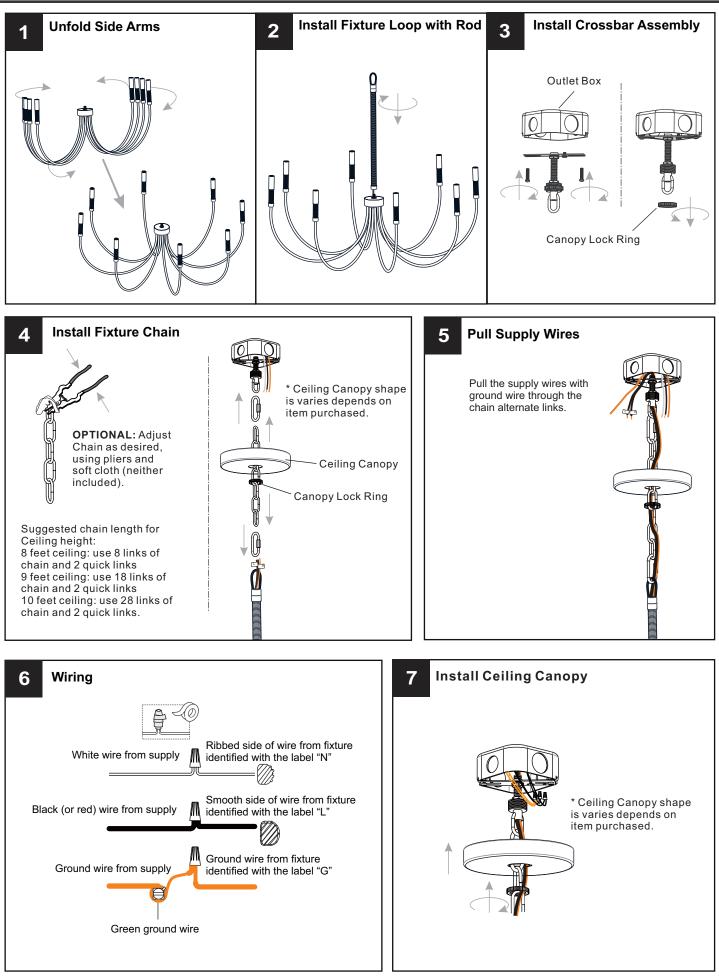

### INSTALLATION

## INSTALLATION

Your installation is now complete! Restore electricity and save this sheet for future reference.