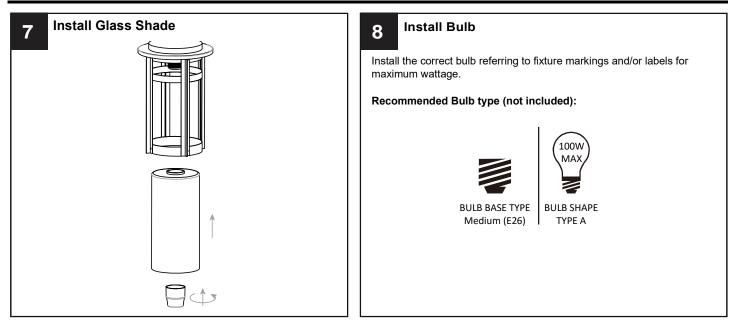

tion, turn off electricity at the circuit breaker box or the main fuse box.
- RISK OF FIRE Use bulbs specified by the markings and/or labels on the fixture.

#### CAUTION

- For your safety, read instructions completely before beginning installation.
- If in doubt about electrical installation, consult a licensed electrician.
- Turn off electricity to fixture before replacing the bulb(s).

#### TOOLS REQUIRED



#### CARE AND MAINTENANCE

• Wipe clean using soft, dry cloth or static duster. Always avoid using harsh chemicals and abrasives to clean fixture as they may damage the finish.

If you need further assistance call Quoizel Customer Care at 1-800-645-3184 (9:00am - 5:00pm EST), or visit us on-line at www.quoizel.com.

#### PACKAGE CONTENTS





#### INSTALLATION



### INSTALLATION



Your installation is now complete! Restore electricity and save this sheet for future reference.