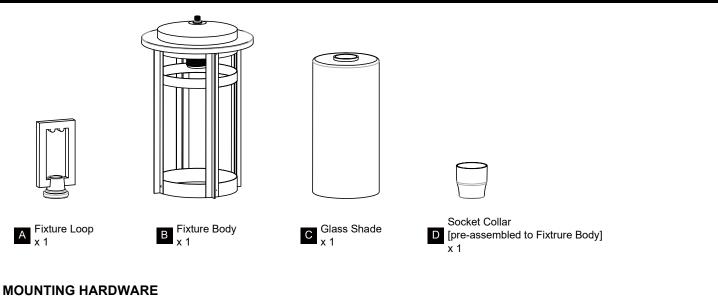

OF ELECTRIC SHOCK Before beginning installation, turn off electricity at the circuit breaker box or the main fuse box.
- RISK OF FIRE Use bulbs specified by the markings and/or labels on the fixture.

#### CAUTION

- For your safety, read instructions completely before beginning installation.
- If in doubt about electrical installation, consult a licensed electrician.
- Turn off electricity to fixture before replacing the bulb(s).

#### TOOLS REQUIRED



#### CARE AND MAINTENANCE

• Wipe clean using soft, dry cloth or static duster. Always avoid using harsh chemicals and abrasives to clean fixture as they may damage the finish.

If you need further assistance call Quoizel Customer Care at 1-800-645-3184 (9:00am - 5:00pm EST), or visit us on-line at www.quoizel.com.

#### PACKAGE CONTENTS





#### INSTALLATION



### INSTALLATION



Your installation is now complete! Restore electricity and save this sheet for future reference.