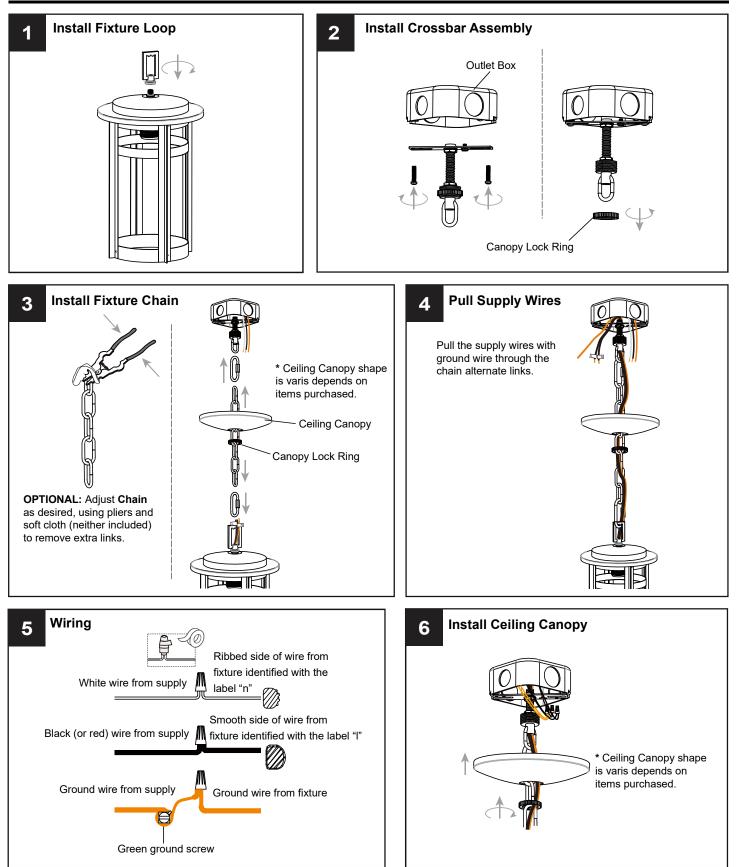

#### INSTALLATION

### INSTALLATION

Your installation is now complete! Restore electricity and save this sheet for future reference.