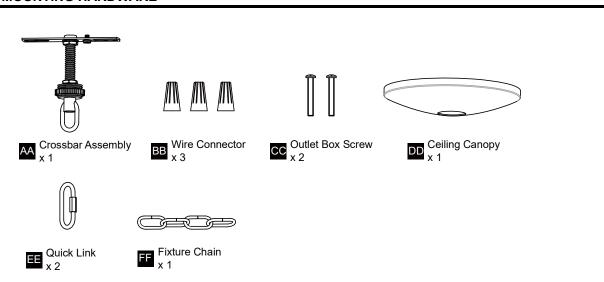

ELECTRIC SHOCK Before beginning installation, turn off electricity at the circuit breaker box or the main fuse box.
- RISK OF FIRE Use bulbs specified by the markings and/or labels on the fixture.

#### CAUTION

- For your safety, read instructions completely before beginning installation.
- If in doubt about electrical installation, consult a licensed electrician.
- Turn off electricity to fixture before replacing the bulb(s).

#### TOOLS REQUIRED



#### CARE AND MAINTENANCE

• Wipe clean using soft, dry cloth or static duster. Always avoid using harsh chemicals and abrasives to clean fixture as they may damage the finish.

If you need further assistance call Quoizel Customer Care at 1-800-645-3184 (9:00am - 5:00pm EST), or visit us on-line at www.quoizel.com.

#### PACKAGE CONTENTS





#### INSTALLATION



### INSTALLATION



Your installation is now complete! Restore electricity and save this sheet for future reference.