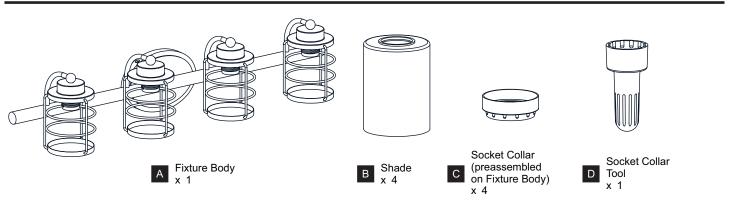

F ELECTRIC SHOCK Before beginning installation, turn off electricity at the circuit breaker box or the main fuse box.
- RISK OF FIRE Use bulbs specified by the markings and/or labels on the fixture.
- CAUTION
- For your safety, read instructions completely before beginning installation.
- If in doubt about electrical installation, consult a licensed electrician.
- Turn off electricity to fixture before replacing the bulb(s).

#### TOOLS REQUIRED



### **CARE AND MAINTENANCE**

• Wipe clean using soft, dry cloth or static duster. Always avoid using harsh chemicals and abrasives to clean fixture as they may damage the finish.

If you need further assistance call Quoizel Customer Care at 1-800-645-3184 (9:00am - 5:00pm EST), or visit us on-line at www.quoizel.com.

### **PACKAGE CONTENTS**



#### **MOUNTING HARDWARE**



### INSTALLATION



Your installation is now complete! Restore electricity and save this sheet for future reference.