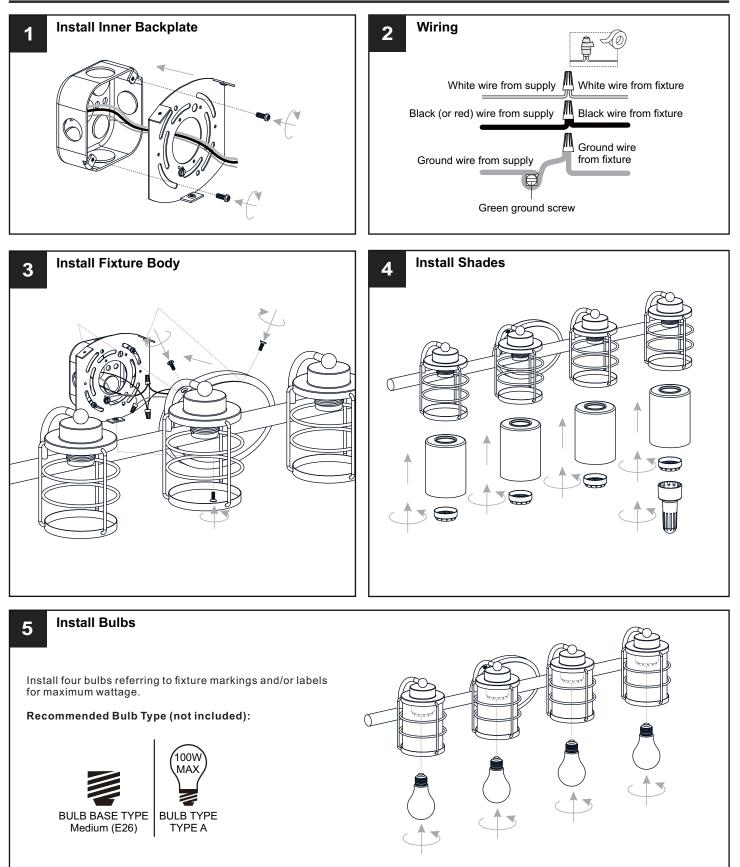

### INSTALLATION

Your installation is now complete! Restore electricity and save this sheet for future reference.