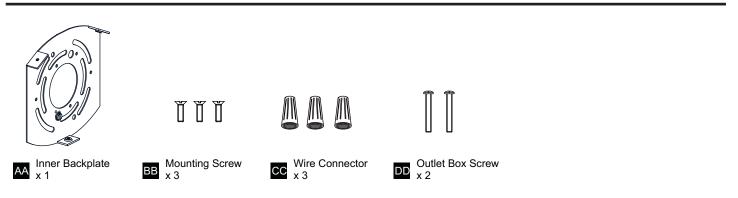

ing installation, turn off electricity at the circuit breaker box or the main fuse box.
- RISK OF FIRE Use bulbs specified by the markings and/or labels on the fixture.
- CAUTION
- For your safety, read instructions completely before beginning installation.
- If in doubt about electrical installation, consult a licensed electrician.
- Turn off electricity to fixture before replacing the bulb(s).

#### TOOLS REQUIRED



### **CARE AND MAINTENANCE**

• Wipe clean using soft, dry cloth or static duster. Always avoid using harsh chemicals and abrasives to clean fixture as they may damage the finish.

If you need further assistance call Quoizel Customer Care at 1-800-645-3184 (9:00am - 5:00pm EST), or visit us on-line at www.quoizel.com.

### **PACKAGE CONTENTS**



#### **MOUNTING HARDWARE**



### INSTALLATION



Your installation is now complete! Restore electricity and save this sheet for future reference.