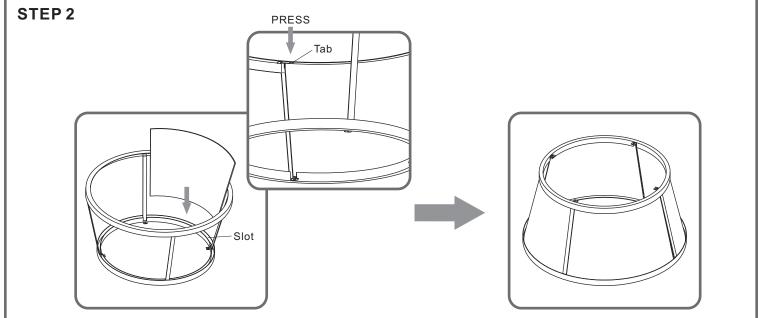

Step 1 Adjust fixture chain length

Step 2 - 3 Install Fixture Chain

STEP 6

Step 1 Feed the fixture wires through the loop

supply wire from fixture smooth side or identified with the label "L"

Ground wire from Fixture