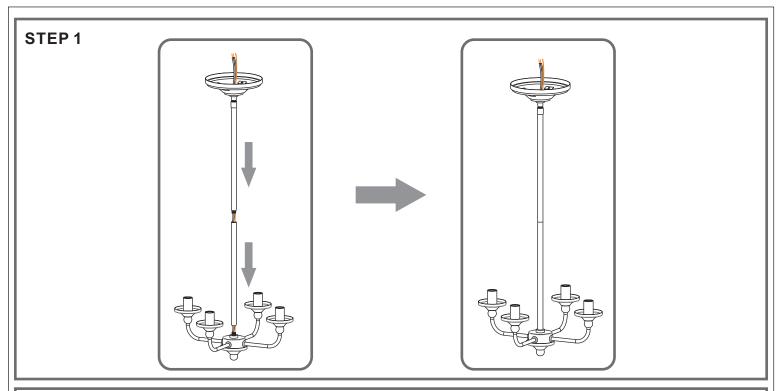

Step 1 Adjust fixture chain length

Step 2 - 3 Install Fixture Chain

STEP 6

Step 1 Feed the fixture wires through the loop

supply wire from fixture smooth side or identified with the label "L"

Ground wire from Fixture