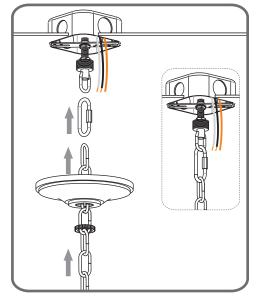

Step 1 Adjust fixture chain length

Step 2 - 3 Install Fixture Chain

STEP 6

Step 1 Feed the fixture wires through the loop

supply wire from fixture smooth side or identified with the label "L"

Ground wire from Fixture