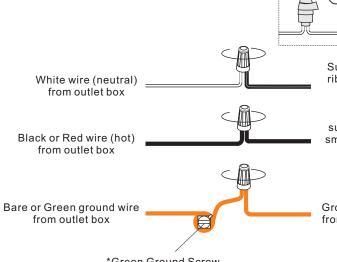

Step 1 Adjust fixture chain length

Step 2 - 3 Install Fixture Chain

STEP 6

Step 1 Feed the fixture wires through the loop

supply wire from fixture smooth side or identified with the label "L"

Ground wire from Fixture

\*Green Ground Screw on crossbar optional