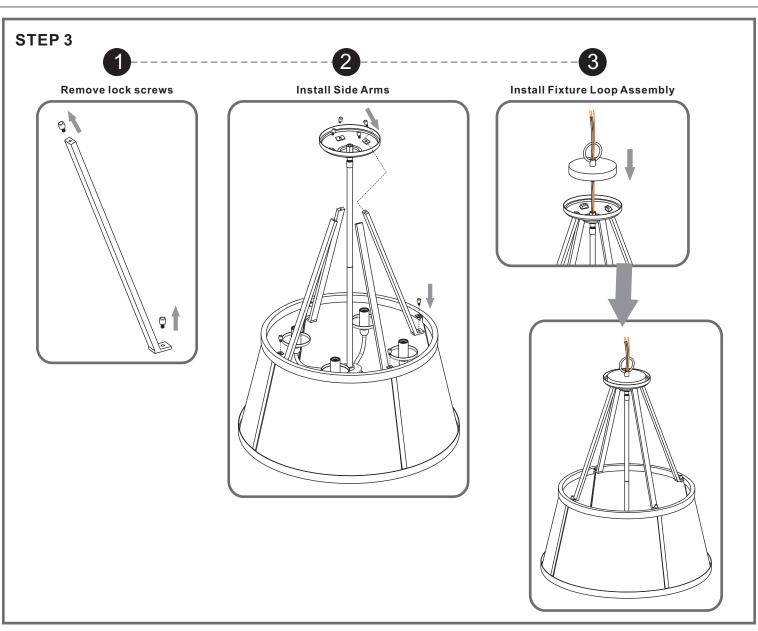

# Installation Guide For Styles BAW1820PK and BAW1820WS

# Tools Required

# BULB BASE TYPE Candelabra (E12) BULB SREQUIRED BULB NOTINCLUDED

## Fixture Height Adjustable 32" to 80"

#### **⚠** Warnings and Cautions

Turn off the electricity at the circuit breaker before installation. Consult a licensed electrician if in doubt about installation.

Turn off power to the fixture and allow the bulbs to cool before replacing.

















Step 1 Adjust fixture chain length



Step 2 - 3 Install Fixture Chain







STEP 6



Step 1 Feed the fixture wires through the loop







supply wire from fixture smooth side or identified with the label "L"

Ground wire from Fixture

\*Green Ground Screw on crossbar optional

### STEP 7



#### STEP8