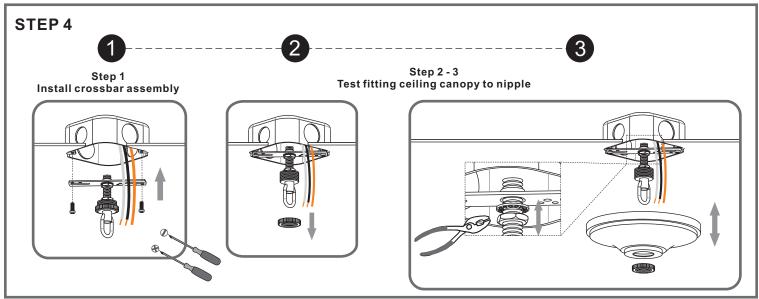

# Installation Guide For Styles BAW1820PK and BAW1820WS

# Tools Required

# BULB BASE TYPE Candelabra (E12) BULB SREQUIRED BULB NOTINCLUDED

## Fixture Height Adjustable 32" to 80"

#### **⚠** Warnings and Cautions

Turn off the electricity at the circuit breaker before installation. Consult a licensed electrician if in doubt about installation.

Turn off power to the fixture and allow the bulbs to cool before replacing.

















Step 1 Adjust fixture chain length



Step 2 - 3 Install Fixture Chain







STEP 6



Step 1 Feed the fixture wires through the loop







supply wire from fixture smooth side or identified with the label "L"

Ground wire from Fixture

\*Green Ground Screw on crossbar optional

### STEP 7



#### STEP8