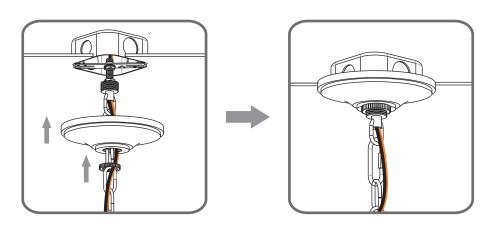

# Installation Guide For Styles BAW1820PK and BAW1820WS

# Tools Required

# BULB BASE TYPE Candelabra (E12) BULB SREQUIRED BULB NOTINCLUDED

## Fixture Height Adjustable 32" to 80"

#### **⚠** Warnings and Cautions

Turn off the electricity at the circuit breaker before installation. Consult a licensed electrician if in doubt about installation.

Turn off power to the fixture and allow the bulbs to cool before replacing.

















Step 1 Adjust fixture chain length



Step 2 - 3 Install Fixture Chain







STEP 6



Step 1 Feed the fixture wires through the loop







supply wire from fixture smooth side or identified with the label "L"

Ground wire from Fixture

\*Green Ground Screw on crossbar optional

### STEP 7



#### STEP8