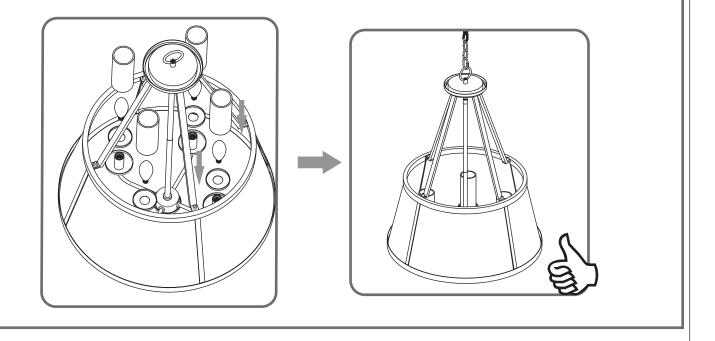

Step 1 Adjust fixture chain length

Step 2 - 3 Install Fixture Chain

STEP 6

Step 1 Feed the fixture wires through the loop

supply wire from fixture smooth side or identified with the label "L"

Ground wire from Fixture