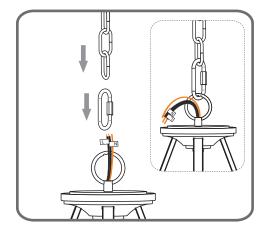

Step 1 Adjust fixture chain length

Step 2 - 3 Install Fixture Chain

STEP 6

Step 1 Feed the fixture wires through the loop

supply wire from fixture smooth side or identified with the label "L"

Ground wire from Fixture