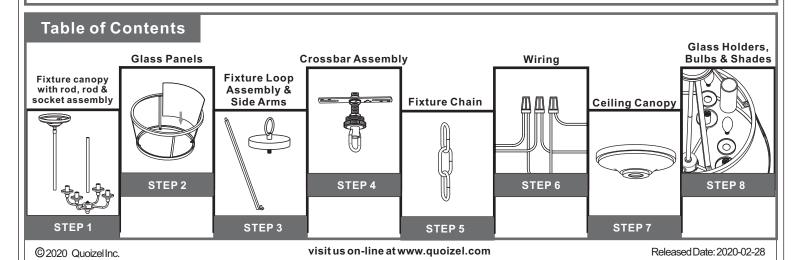

# Installation Guide For Styles BAW1820PK and BAW1820WS

# Tools Required

# BULB BASE TYPE Candelabra (E12) BULB SREQUIRED BULB NOTINCLUDED

## Fixture Height Adjustable 32" to 80"

#### **⚠** Warnings and Cautions

Turn off the electricity at the circuit breaker before installation. Consult a licensed electrician if in doubt about installation.

Turn off power to the fixture and allow the bulbs to cool before replacing.

















Step 1 Adjust fixture chain length



Step 2 - 3 Install Fixture Chain







STEP 6



Step 1 Feed the fixture wires through the loop







supply wire from fixture smooth side or identified with the label "L"

Ground wire from Fixture

\*Green Ground Screw on crossbar optional

### STEP 7



#### STEP8