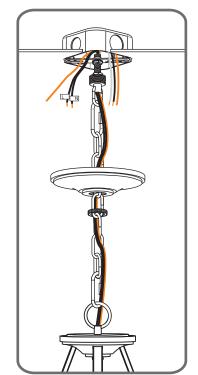

Step 1 Adjust fixture chain length

Step 2 - 3 Install Fixture Chain

STEP 6

Step 1 Feed the fixture wires through the loop

supply wire from fixture smooth side or identified with the label "L"

Ground wire from Fixture