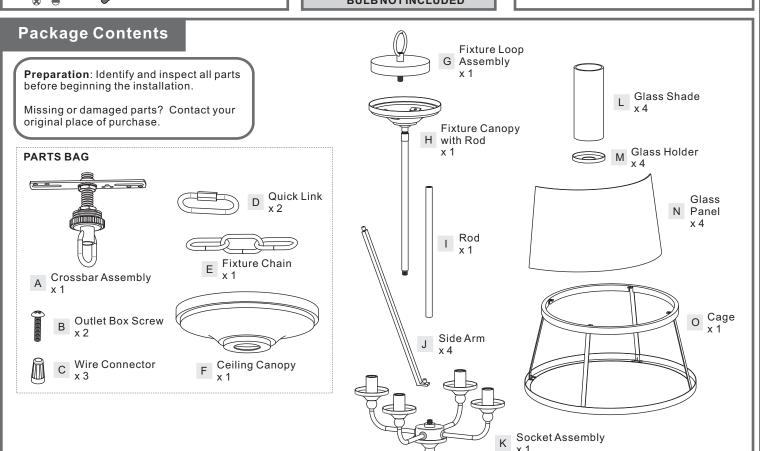

# Installation Guide For Styles BAW1820PK and BAW1820WS

# Tools Required

# BULB BASE TYPE Candelabra (E12) BULB SREQUIRED BULB NOTINCLUDED

## Fixture Height Adjustable 32" to 80"

#### **⚠** Warnings and Cautions

Turn off the electricity at the circuit breaker before installation. Consult a licensed electrician if in doubt about installation.

Turn off power to the fixture and allow the bulbs to cool before replacing.

















Step 1 Adjust fixture chain length



Step 2 - 3 Install Fixture Chain







STEP 6



Step 1 Feed the fixture wires through the loop







supply wire from fixture smooth side or identified with the label "L"

Ground wire from Fixture

\*Green Ground Screw on crossbar optional

### STEP 7



#### STEP8