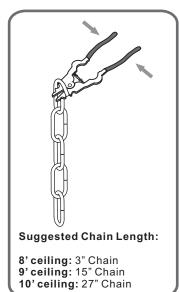

Step 1 Adjust fixture chain length

Step 2 - 3 Install Fixture Chain

STEP 6

Step 1 Feed the fixture wires through the loop

supply wire from fixture smooth side or identified with the label "L"

Ground wire from Fixture