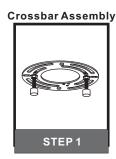

#### STEP 1

Step 1 Install crossbar assembly

Step 2 - 3
Test fitting ceiling canopy to mounting screws

©2019 QuoizelInc.

visit us on-line at www.quoizel.com

Released Date: 2019-09-10