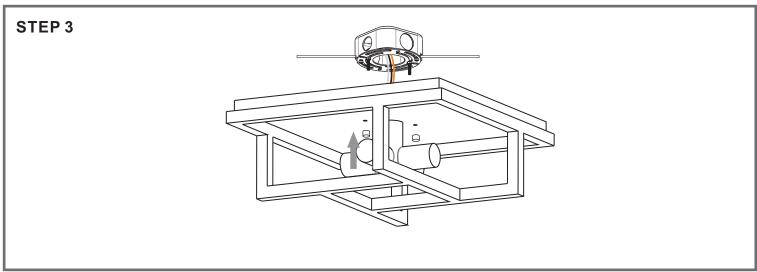

#### STEP 1

Step 1 Install crossbar assembly

Step 2 - 3
Test fitting ceiling canopy to mounting screws

©2019 QuoizelInc.

visit us on-line at www.quoizel.com

Released Date: 2019-09-10