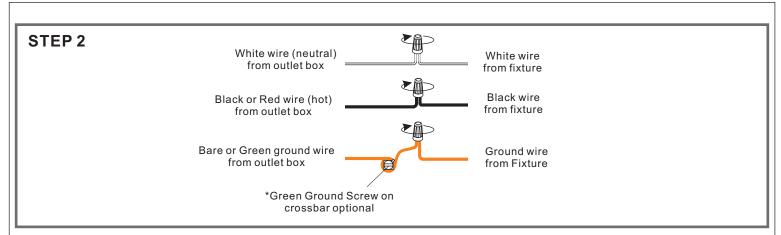

#### STEP 1

Step 1 Install crossbar assembly

Step 2 - 3
Test fitting ceiling canopy to mounting screws

©2019 QuoizelInc.

visit us on-line at www.quoizel.com

Released Date: 2019-09-10