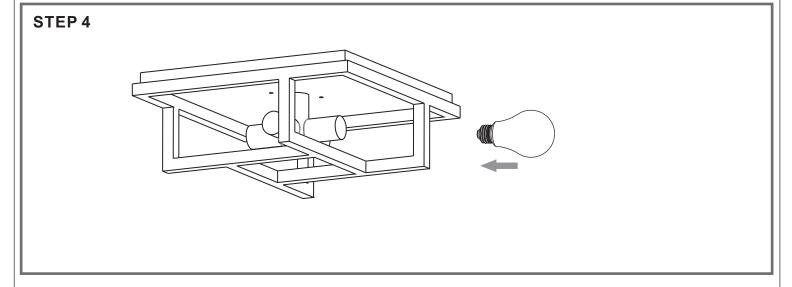

## **Light Source**



#### 4BULBSREQUIRED BULBNOTINCLUDED

#### $oldsymbol{\Delta}$ Warnings and Cautions

Turn off the electricity at the circuit breaker before installation. Consult a licensed electrician if in doubt about installation.

Turn off power to the fixture and allow the bulbs to cool before replacing.

#### **Package Contents**

**Preparation**: Identify and inspect all parts before beginning the installation.

Missing or damaged parts? Contact your original place of purchase.





A Crossbar Assembly



B Outlet Box Screw



C Wire Connector



# Table of Contents









#### STEP 1



Step 1 Install crossbar assembly





Step 2 - 3
Test fitting ceiling canopy to mounting screws





©2019 QuoizelInc.

visit us on-line at www.quoizel.com

Released Date: 2019-09-10