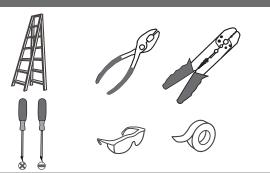

# Installation Guide For Style QF5230AWN

## **Tools Required**



## **Light Source**



#### 4BULBSREQUIRED BULBNOTINCLUDED

#### $oldsymbol{\Delta}$ Warnings and Cautions

Turn off the electricity at the circuit breaker before installation. Consult a licensed electrician if in doubt about installation.

Turn off power to the fixture and allow the bulbs to cool before replacing.

#### **Package Contents**

**Preparation**: Identify and inspect all parts before beginning the installation.

Missing or damaged parts? Contact your original place of purchase.





A Crossbar Assembly



B Outlet Box Screw



C Wire Connector



# Table of Contents









#### STEP 1



Step 1 Install crossbar assembly





Step 2 - 3
Test fitting ceiling canopy to mounting screws





©2019 QuoizelInc.

visit us on-line at www.quoizel.com

Released Date: 2019-09-10