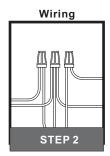

#### STEP 1

Step 1 Install crossbar assembly

Step 2 - 3
Test fitting ceiling canopy to mounting screws

©2019 QuoizelInc.

visit us on-line at www.quoizel.com

Released Date: 2019-09-10