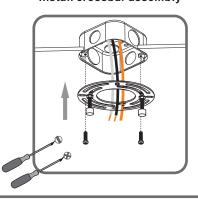

#### STEP 1

Step 1 Install crossbar assembly

Step 2 - 3
Test fitting ceiling canopy to mounting screws

©2019 QuoizelInc.

visit us on-line at www.quoizel.com

Released Date: 2019-09-10