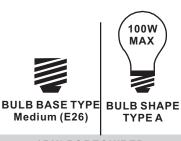

# Installation Guide For Style QF5230AWN

## **Tools Required**



## **Light Source**



#### 4BULBSREQUIRED BULBNOTINCLUDED

#### $oldsymbol{\Delta}$ Warnings and Cautions

Turn off the electricity at the circuit breaker before installation. Consult a licensed electrician if in doubt about installation.

Turn off power to the fixture and allow the bulbs to cool before replacing.

#### **Package Contents**

**Preparation**: Identify and inspect all parts before beginning the installation.

Missing or damaged parts? Contact your original place of purchase.





A Crossbar Assembly



B Outlet Box Screw



C Wire Connector



# Table of Contents









#### STEP 1



Step 1 Install crossbar assembly





Step 2 - 3
Test fitting ceiling canopy to mounting screws





©2019 QuoizelInc.

visit us on-line at www.quoizel.com

Released Date: 2019-09-10