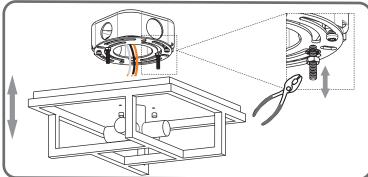

#### STEP 1

Step 1 Install crossbar assembly

Step 2 - 3
Test fitting ceiling canopy to mounting screws

©2019 QuoizelInc.

visit us on-line at www.quoizel.com

Released Date: 2019-09-10