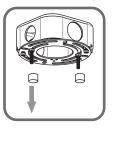

#### STEP 1

Step 1 Install crossbar assembly

Step 2 - 3
Test fitting ceiling canopy to mounting screws

©2019 QuoizelInc.

visit us on-line at www.quoizel.com

Released Date: 2019-09-10