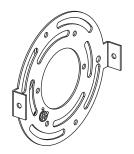

turn off electricity at the circuit breaker box or the main fuse box. **CAUTION** 

- For your safety, read instructions completely before beginning installation.
- If in doubt about electrical installation, consult a licensed electrician.

#### **TOOLS REQUIRED**











| Ratings | 120Vac, 60Hz |         |
|---------|--------------|---------|
|         | Model No.    | Wattage |
|         | PCLOG8631BN  | 24W     |

### **CARE AND MAINTENANCE**

· Wipe clean using soft, dry cloth or static duster. Always avoid using harsh chemicals and abrasives to clean fixture as they may damage the finish.

If you need further assistance call Quoizel Customer Care at 1-800-645-3184 (9:00am - 5:00pm EST), or visit us on-line at www.quoizel.com.

### **PACKAGE CONTENTS**



## **MOUNTING HARDWARE**







Mounting Screw



CC Wire Connector



Outlet Box Screw x 2









Your installation is now complete! Restore electricity and save this sheet for future reference.