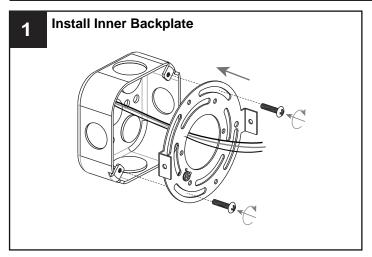

x. **CAUTION** 

- For your safety, read instructions completely before beginning installation.
- If in doubt about electrical installation, consult a licensed electrician.

#### **TOOLS REQUIRED**











| Ratings | 120Vac, 60Hz |         |
|---------|--------------|---------|
|         | Model No.    | Wattage |
|         | PCLOG8631BN  | 24W     |

### **CARE AND MAINTENANCE**

· Wipe clean using soft, dry cloth or static duster. Always avoid using harsh chemicals and abrasives to clean fixture as they may damage the finish.

If you need further assistance call Quoizel Customer Care at 1-800-645-3184 (9:00am - 5:00pm EST), or visit us on-line at www.quoizel.com.

### **PACKAGE CONTENTS**



## **MOUNTING HARDWARE**







Mounting Screw



CC Wire Connector



Outlet Box Screw x 2









Your installation is now complete! Restore electricity and save this sheet for future reference.