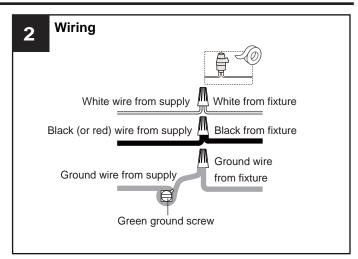

**CAUTION** 

- For your safety, read instructions completely before beginning installation.
- If in doubt about electrical installation, consult a licensed electrician.

#### **TOOLS REQUIRED**











| Ratings | 120Vac, 60Hz |         |
|---------|--------------|---------|
|         | Model No.    | Wattage |
|         | PCLOG8631BN  | 24W     |

### **CARE AND MAINTENANCE**

· Wipe clean using soft, dry cloth or static duster. Always avoid using harsh chemicals and abrasives to clean fixture as they may damage the finish.

If you need further assistance call Quoizel Customer Care at 1-800-645-3184 (9:00am - 5:00pm EST), or visit us on-line at www.quoizel.com.

### **PACKAGE CONTENTS**



## **MOUNTING HARDWARE**







Mounting Screw



CC Wire Connector



Outlet Box Screw x 2









Your installation is now complete! Restore electricity and save this sheet for future reference.