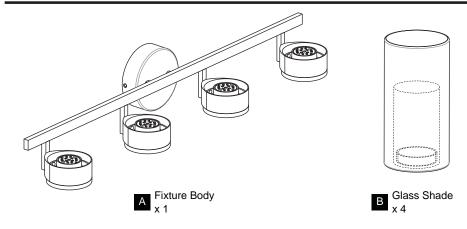

ore beginning installation, turn off electricity at the circuit breaker box or the main fuse box. **CAUTION** 

- For your safety, read instructions completely before beginning installation.
- If in doubt about electrical installation, consult a licensed electrician.

#### **TOOLS REQUIRED**











| Ratings | 120Vac, 60Hz |         |
|---------|--------------|---------|
|         | Model No.    | Wattage |
|         | PCLOG8631BN  | 24W     |

### **CARE AND MAINTENANCE**

· Wipe clean using soft, dry cloth or static duster. Always avoid using harsh chemicals and abrasives to clean fixture as they may damage the finish.

If you need further assistance call Quoizel Customer Care at 1-800-645-3184 (9:00am - 5:00pm EST), or visit us on-line at www.quoizel.com.

### **PACKAGE CONTENTS**



## **MOUNTING HARDWARE**







Mounting Screw



CC Wire Connector



Outlet Box Screw x 2









Your installation is now complete! Restore electricity and save this sheet for future reference.