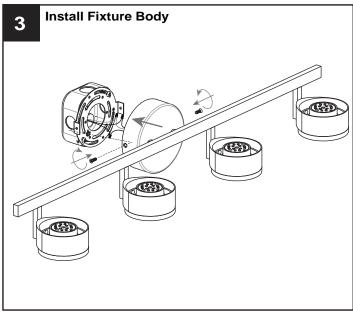

*CAUTION** 

- For your safety, read instructions completely before beginning installation.
- If in doubt about electrical installation, consult a licensed electrician.

#### **TOOLS REQUIRED**











| Ratings | 120Vac, 60Hz |         |
|---------|--------------|---------|
|         | Model No.    | Wattage |
|         | PCLOG8631BN  | 24W     |

### **CARE AND MAINTENANCE**

· Wipe clean using soft, dry cloth or static duster. Always avoid using harsh chemicals and abrasives to clean fixture as they may damage the finish.

If you need further assistance call Quoizel Customer Care at 1-800-645-3184 (9:00am - 5:00pm EST), or visit us on-line at www.quoizel.com.

### **PACKAGE CONTENTS**



## **MOUNTING HARDWARE**







Mounting Screw



CC Wire Connector



Outlet Box Screw x 2









Your installation is now complete! Restore electricity and save this sheet for future reference.