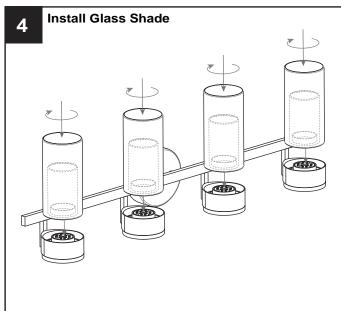

AUTION** 

- For your safety, read instructions completely before beginning installation.
- If in doubt about electrical installation, consult a licensed electrician.

#### **TOOLS REQUIRED**











| Ratings | 120Vac, 60Hz |         |
|---------|--------------|---------|
|         | Model No.    | Wattage |
|         | PCLOG8631BN  | 24W     |

### **CARE AND MAINTENANCE**

· Wipe clean using soft, dry cloth or static duster. Always avoid using harsh chemicals and abrasives to clean fixture as they may damage the finish.

If you need further assistance call Quoizel Customer Care at 1-800-645-3184 (9:00am - 5:00pm EST), or visit us on-line at www.quoizel.com.

### **PACKAGE CONTENTS**



## **MOUNTING HARDWARE**







Mounting Screw



CC Wire Connector



Outlet Box Screw x 2









Your installation is now complete! Restore electricity and save this sheet for future reference.