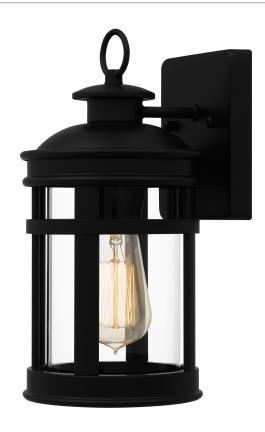

### **SCO8406MBK**

Scout Outdoor Matte Black

# **DIMENSIONS**

Dimensions: 6" W x 12" H x 6.75" D

Backplate Dimensions: 5.50"H x 4.50"W

HCWO: 3.5"

Weight: 2.91 lbs

# **DETAILS**

Material: Steel

Glass/Shade Description: Clear Glass - Glass

- Transparent

### **LAMPING**

Light Source: Incandescent

Bulb Included: No

Bulb Type: Medium Base

Bulb Quantity: 1