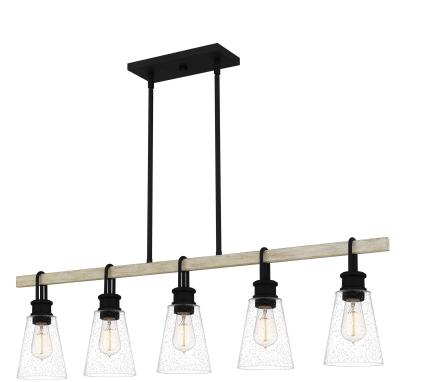

#### DIMENSIONS

| Dimensions: 42" W x 11.5" H x 5.5" D                                  |
|-----------------------------------------------------------------------|
| Overall Height: 50"                                                   |
| Canopy Dimensions: 10.63"W x 0.75"D                                   |
| Chain/Downrod Length: 4 (0.5"D x 6") and 4 (0.5"D x 12")<br>Down Rods |
| Weight: 12.76 lbs                                                     |

## DETAILS

| Material: Steel                         | _ |
|-----------------------------------------|---|
| Glass/Shade Description: Clear Seeded - |   |
| Glass - Seeded                          | _ |

### LAMPING

| Light Source: Incandescent |
|----------------------------|
| Bulb Included: No          |
| Bulb Type: Medium Base     |
| Bulb Quantity: 5           |
| Watts per Bulb: 100        |