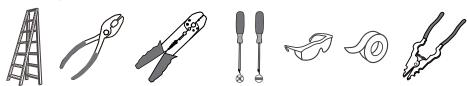

# 

Please read and understand this entire manual before attempting to assemble, install or operate the product.

- WARNING
  - RISK OF ELECTRIC SHOCK Before beginning installation, turn off electricity at the circuit breaker box or the main fuse box.
- RISK OF FIRE Use bulbs specified by the markings and/or labels on the fixture.
- CAUTION
- For your safety, read instructions completely before beginning installation.
- If in doubt about electrical installation, consult a licensed electrician.
- Turn off electricity to fixture before replacing the bulb(s).

#### **TOOLS REQUIRED**



#### **CARE AND MAINTENANCE**

• Wipe clean using soft, dry cloth or static duster. Always avoid using harsh chemicals and abrasives to clean fixture as they may damage the finish.

If you need further assistance call Quoizel Customer Care at 1-800-645-3184 (9:00am - 5:00pm EST), or visit us on-line at www.quoizel.com.

### PACKAGE CONTENTS



#### **MOUNTING HARDWARE**



# INSTALLATION



## INSTALLATION



Your installation is now complete! Restore electricity and save this sheet for future reference.