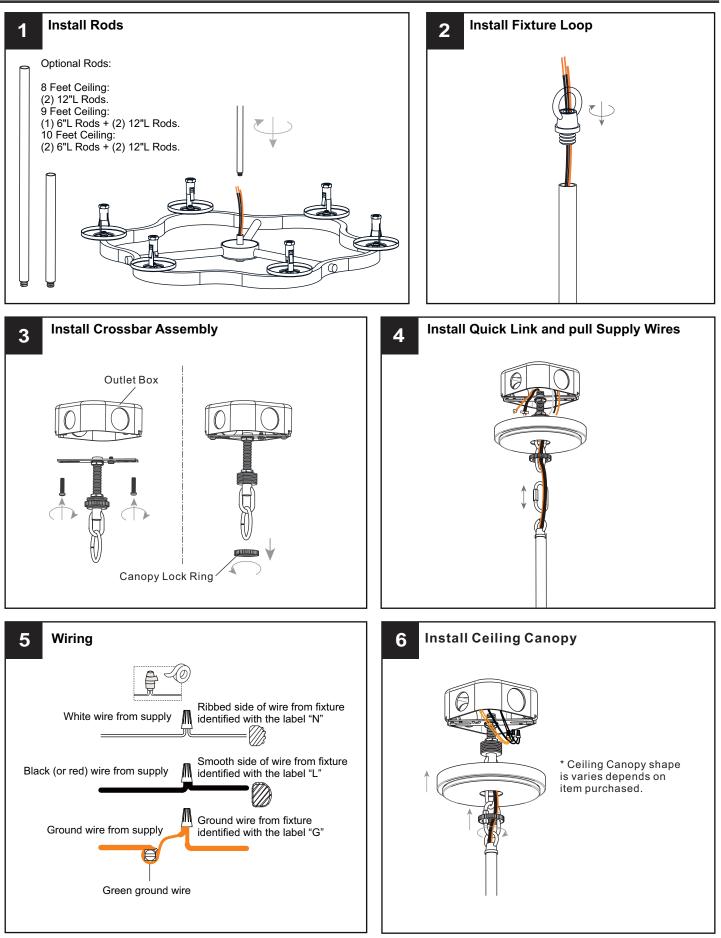

# INSTALLATION

## INSTALLATION

Your installation is now complete! Restore electricity and save this sheet for future reference.