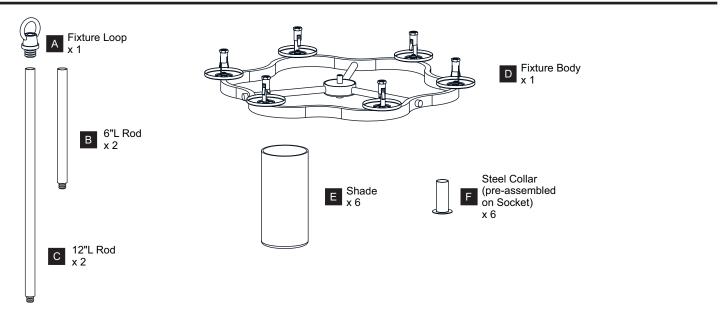

ELECTRIC SHOCK Before beginning installation, turn off electricity at the circuit breaker box or the main fuse box.
- RISK OF FIRE Use bulbs specified by the markings and/or labels on the fixture.
- CAUTION
- For your safety, read instructions completely before beginning installation.
- If in doubt about electrical installation, consult a licensed electrician.
- Turn off electricity to fixture before replacing the bulb(s).

#### **TOOLS REQUIRED**



#### **CARE AND MAINTENANCE**

• Wipe clean using soft, dry cloth or static duster. Always avoid using harsh chemicals and abrasives to clean fixture as they may damage the finish.

If you need further assistance call Quoizel Customer Care at 1-800-645-3184 (9:00am - 5:00pm EST), or visit us on-line at www.quoizel.com.

### PACKAGE CONTENTS



#### **MOUNTING HARDWARE**



# INSTALLATION



## INSTALLATION



Your installation is now complete! Restore electricity and save this sheet for future reference.