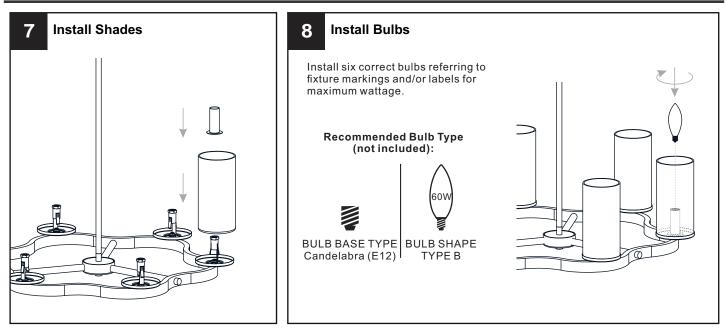

at the circuit breaker box or the main fuse box.
- RISK OF FIRE Use bulbs specified by the markings and/or labels on the fixture.
- CAUTION
- For your safety, read instructions completely before beginning installation.
- If in doubt about electrical installation, consult a licensed electrician.
- Turn off electricity to fixture before replacing the bulb(s).

#### **TOOLS REQUIRED**



#### **CARE AND MAINTENANCE**

• Wipe clean using soft, dry cloth or static duster. Always avoid using harsh chemicals and abrasives to clean fixture as they may damage the finish.

If you need further assistance call Quoizel Customer Care at 1-800-645-3184 (9:00am - 5:00pm EST), or visit us on-line at www.quoizel.com.

### PACKAGE CONTENTS



#### **MOUNTING HARDWARE**



# INSTALLATION



## INSTALLATION



Your installation is now complete! Restore electricity and save this sheet for future reference.