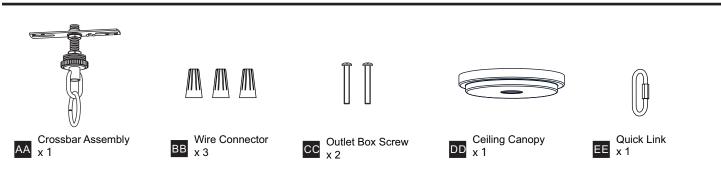

ng installation, turn off electricity at the circuit breaker box or the main fuse box.
- RISK OF FIRE Use bulbs specified by the markings and/or labels on the fixture.
- CAUTION
- For your safety, read instructions completely before beginning installation.
- If in doubt about electrical installation, consult a licensed electrician.
- Turn off electricity to fixture before replacing the bulb(s).

#### **TOOLS REQUIRED**



#### **CARE AND MAINTENANCE**

• Wipe clean using soft, dry cloth or static duster. Always avoid using harsh chemicals and abrasives to clean fixture as they may damage the finish.

If you need further assistance call Quoizel Customer Care at 1-800-645-3184 (9:00am - 5:00pm EST), or visit us on-line at www.quoizel.com.

### PACKAGE CONTENTS



#### **MOUNTING HARDWARE**



# INSTALLATION



## INSTALLATION



Your installation is now complete! Restore electricity and save this sheet for future reference.