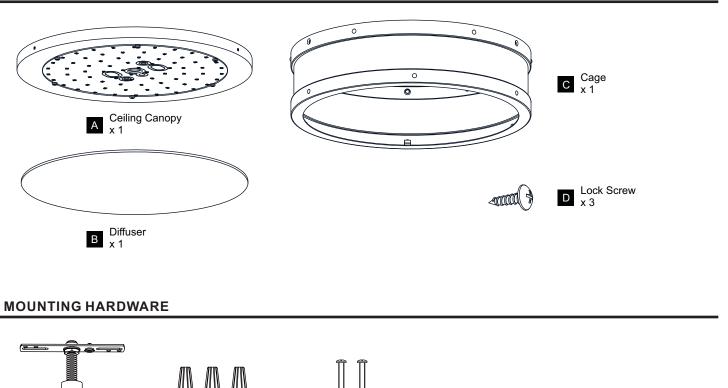

#### PACKAGE CONTENTS

Crossbar Assembly

AA

x 1

|         | 120Vac, 60Hz |         |
|---------|--------------|---------|
| Ratings | Model No.    | Wattage |
|         | QF5224WS     | 25W     |
|         | QF5224AP     | 25W     |
|         | QF5224MBK    | 25W     |
|         | QFL5224MBK   | 33W     |
|         | QFL5224WS    | 33W     |

Wire Connector

ΒB

х 3

Released Date: 2024-02-22

Outlet Box Screw

СС

x 2