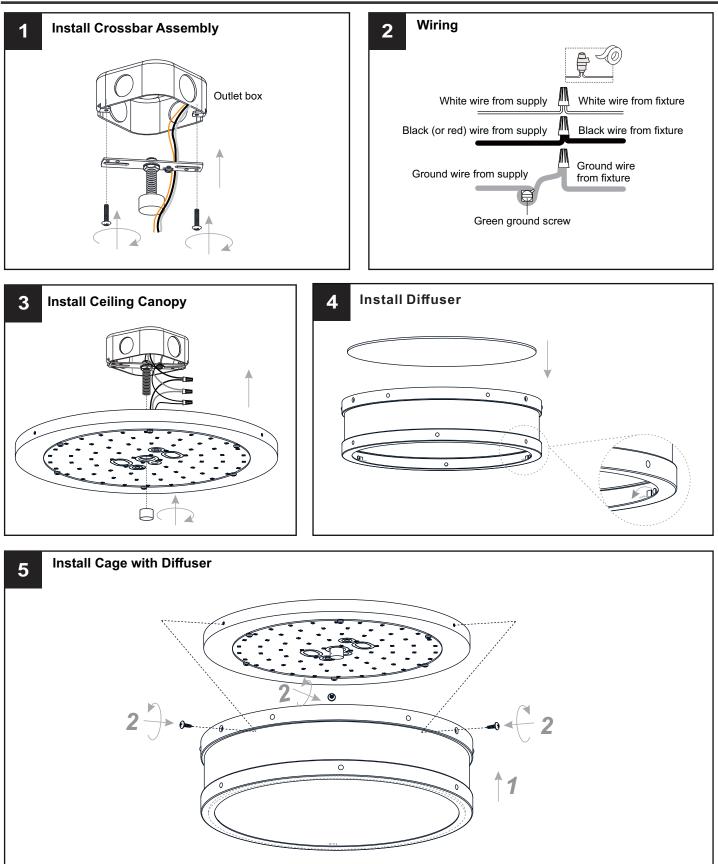

#### INSTALLATION

Your installation is now complete! Restore electricity and save this sheet for future reference.