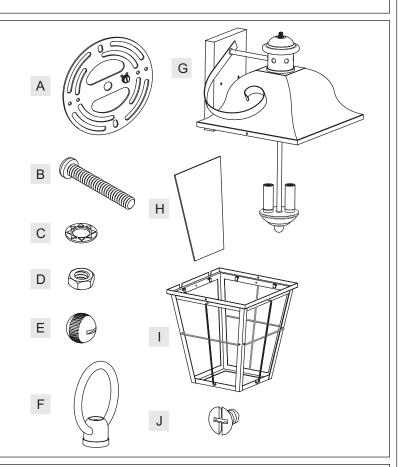

### **Package Contents**

| Part | Description    | Quantity |
|------|----------------|----------|
| Α    | Crossbar       | 1 pc.    |
| В    | Mounting Screw | 2 pcs.   |
| С    | Lock Washer    | 2 pcs.   |
| D    | Hex Nut        | 2 pcs.   |
| Е    | Lock Ball      | 2 pcs.   |
| F    | Fixture Loop   | 1 pc.    |
| G    | Fixture Body   | 1 pc.    |
| Н    | Panel          | 4 pcs.   |
| I    | Cage           | 1 pc.    |
| J    | Lock Screw     | 2 pcs.   |