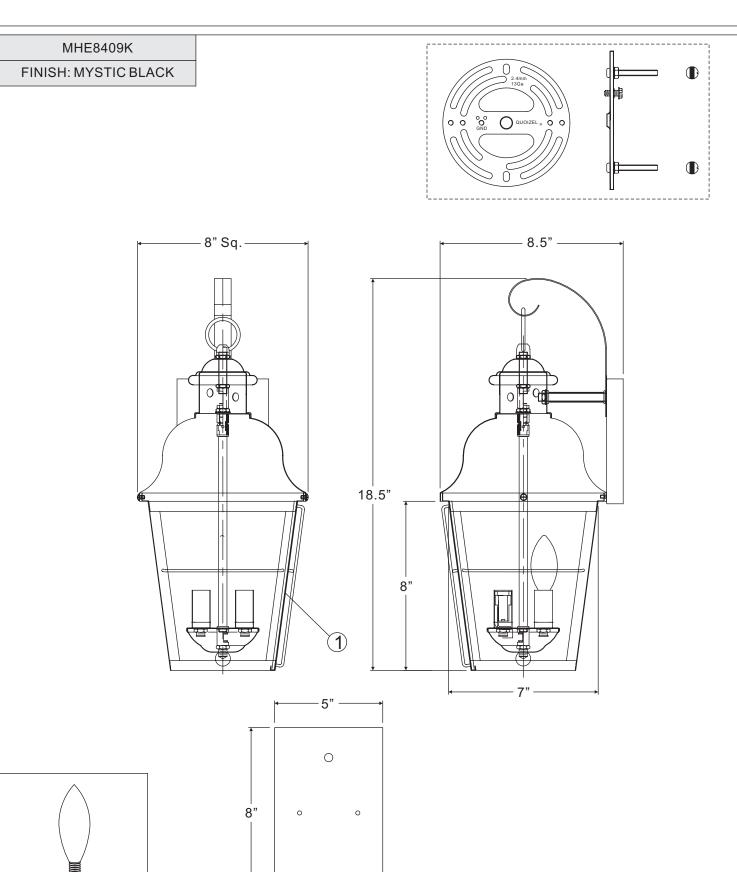

| NO. | PART NUMBER | REPLACEMENT PART DESCRIPTION | REQ. |
|-----|-------------|------------------------------|------|
| 1   | G3779PA     | CLEAR SEEDY GLASS PANEL      | 4    |
| 2   |             |                              |      |