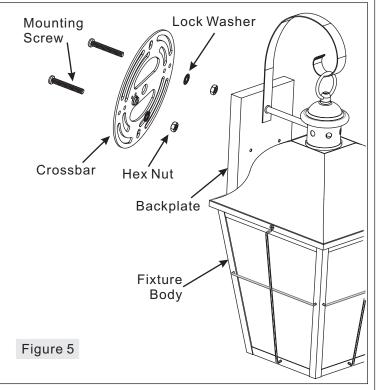

### STEP 5 – Attach Mounting Screws, Lock Washers and Hex Nuts to Crossbar

- A. Line up a set of holes on the Crossbar (A) and Holes on the Backplate of the Fixture Body (F).
- B. Thread Mounting Screws (B) into the holes on the Crossbar (A), pass Lock Washers (C) and thread Hex Nut (D) onto the Mounting Screws (B). Hand tighten until snug.

#### STEP 6 - Attach Crossbar to Outlet Box

A. Attach the Crossbar (A) to Outlet Box and secure by threading Outlet Box Screws (not supplied) into the Mounting Holes on the Outlet Box. Tighten until snug.