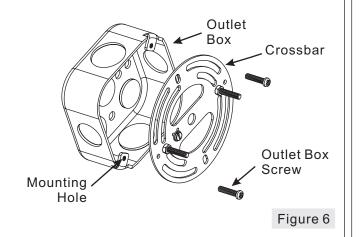

### STEP 5 – Attach Mounting Screws, Lock Washers and Hex Nuts to Crossbar

- A. Line up a set of holes on the Crossbar (A) and Holes on the Backplate of the Fixture Body (F).
- B. Thread Mounting Screws (B) into the holes on the Crossbar (A), pass Lock Washers (C) and thread Hex Nut (D) onto the Mounting Screws (B). Hand tighten until snug.

#### STEP 6 - Attach Crossbar to Outlet Box

A. Attach the Crossbar (A) to Outlet Box and secure by threading Outlet Box Screws (not supplied) into the Mounting Holes on the Outlet Box. Tighten until snug.