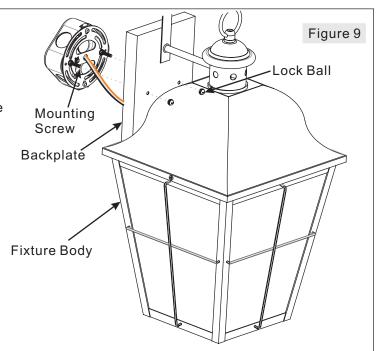

### STEP 8 - Attach Fixture Body to Mounting Screw

A. Place the Backplate of the Fixture Body (F) over the Mounting Screws (B). Place caulk (not supplied) into threads of Mounting Balls (E) and thread them onto the Mounting Screws (B). Hand tighten until snug.