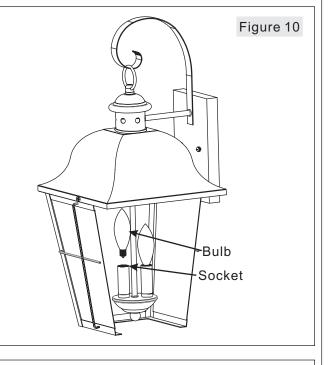

#### STEP 9 - Install Bulb

- A. This fixture uses standard bulbs with a standard screw base. Maximum 60 watts.
- B. Insert bulb and screw properly into place.