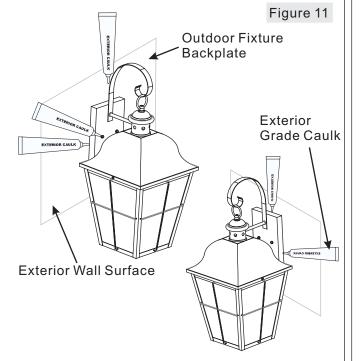

### STEP 10 - Apply Silicone Sealer

A. Make sure exterior wall surface and fixture backplate are free of dirt before applying caulk. Using exterior grade caulk, caulk over top of backplate and down other side. Do not caulk bottom of fixture backplate to ensure proper moisture drainage.