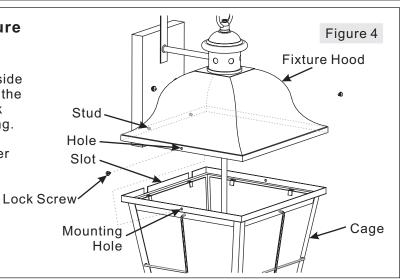

### STEP 4 – Attach Cage with Panels to Fixture Body

A. Align Slots on the top of Cage (I) with the Studs inside of Fixture Hood, the Hole on the Fixture Hood with the Mounting Hole on the Cage, secure by thread Lock Screw (J) into the Mounting Hole. Tighten until sung.

Note: please make sure have Slot side of Cage over against the backplate.

Thank you for purchasing a Quoizel product.

Need assistance with parts or assembly? Call Quoizel customer service at 1-631-273-2700 or visit us on-line at www.quoizel.com