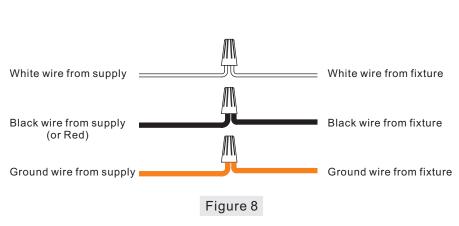

#### STEP 7 - Make Wire Connections

- A. Use standard wire connectors to make all wire connections. (Connectors are not included with fixture.) Strip and prepare wire ends according to instructions supplied with connectors.
- B. Connect White Supply Wire from the Outlet Box to White Wire from fixture.
- C. Connect Black (or Red) Supply Wire from the Outlet Box to Black Wire from fixture.
- D. Connect Ground Wire from the Outlet Box to Ground Wire from fixture.
- E. Twist connectors until wires are tightly joined together.
- F. Wrap each connection with approved electrical tape and carefully stuff all the connected wires into the Outlet Box.