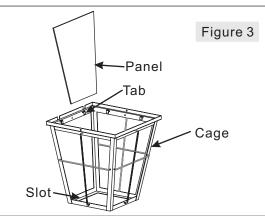

### STEP 3 - Attach panel to Cage

A. Insert Panels (H) into the Slot in the bottom of the Cage (I) then fold the Tabs in the top of the Cage (I) to secure the Panels (H).