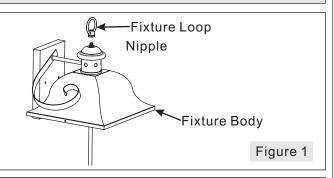

### STEP 1 - Attach Fixture Loop onto Fixture Body

A. Thread the Fixture Loop (F) onto the Nipple on the top of Fixture Body (G). Hand tighten until snug.