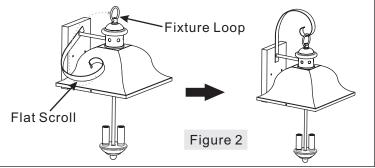

### STEP 1 - Attach Fixture Loop onto Fixture Body

A. Thread the Fixture Loop (F) onto the Nipple on the top of Fixture Body (G). Hand tighten until snug.

### STEP 2 - Fix the Flat Scroll in place

A. Rotate the Flat Scroll to the top of the fixture. Pull the scroll end into the Fixture Loop (F).