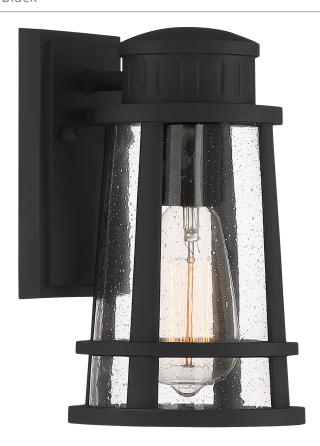

### **DNM8406EK**

Dunham Outdoor Lantern Earth Black

# **DETAILS**

Material: Composite

Glass/Shade Description: Clear Seedy Glass