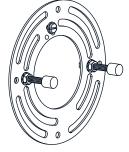

## **MOUNTING HARDWARE**

AA Crossbar Assembly

Alternate

Mounting Screw
x 2

CC Wire Connector

Outlet Box Screw x 2

Your installation is now complete! Restore electricity and save this sheet for future reference.