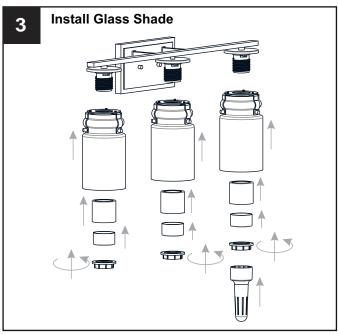

## **MOUNTING HARDWARE**

AA Crossbar Assembly

Alternate

Mounting Screw
x 2

CC Wire Connector

Outlet Box Screw x 2

Your installation is now complete! Restore electricity and save this sheet for future reference.