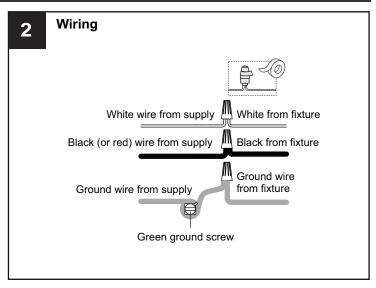

## **MOUNTING HARDWARE**

AA Crossbar Assembly

Alternate

Mounting Screw
x 2

CC Wire Connector

Outlet Box Screw x 2

Your installation is now complete! Restore electricity and save this sheet for future reference.