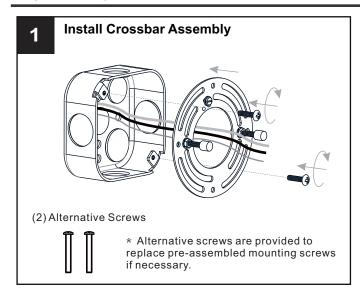

## **MOUNTING HARDWARE**

AA Crossbar Assembly

Alternate

Mounting Screw
x 2

CC Wire Connector

Outlet Box Screw x 2

Your installation is now complete! Restore electricity and save this sheet for future reference.