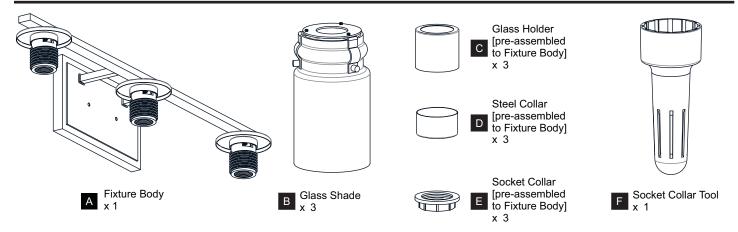

K Before beginning installation, turn off electricity at the circuit breaker box or the main fuse box.
- RISK OF FIRE Use bulbs specified by the markings and/or labels on the fixture.

#### CALITION

- For your safety, read instructions completely before beginning installation.
- If in doubt about electrical installation, consult a licensed electrician.
- Turn off electricity to fixture before replacing the bulb(s).

#### **TOOLS REQUIRED**











## **CARE AND MAINTENANCE**

Wipe clean using soft, dry cloth or static duster. Always avoid using harsh chemicals and abrasives to clean fixture as they may damage
the finish.

If you need further assistance call Quoizel Customer Care at 1-800-645-3184 (9:00am - 5:00pm EST), or visit us on-line at www.quoizel.com.

### **PACKAGE CONTENTS**



## **MOUNTING HARDWARE**



AA Crossbar Assembly



Alternate

Mounting Screw
x 2



CC Wire Connector



Outlet Box Screw x 2











Your installation is now complete! Restore electricity and save this sheet for future reference.