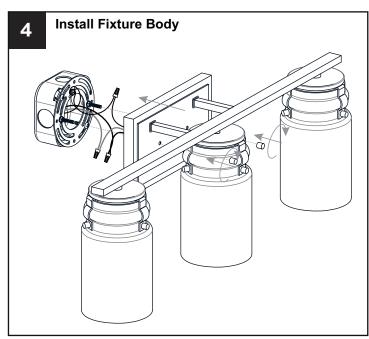

## **MOUNTING HARDWARE**

AA Crossbar Assembly

Alternate

Mounting Screw
x 2

CC Wire Connector

Outlet Box Screw x 2

Your installation is now complete! Restore electricity and save this sheet for future reference.