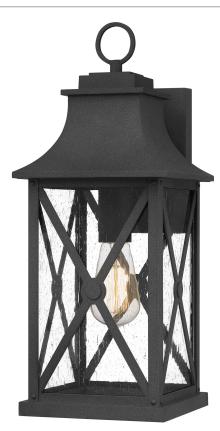

#### ELB8408MB

Ellerbee Outdoor Lantern Mottled Black

## DIMENSIONS

| Dimensions: 7.25" W x 18.00" H x 8.25" D |
|------------------------------------------|
| Backplate Dimensions: 7.00"H x 4.50"W    |
| HCWO: 6"                                 |
| Weight: 6.40 lbs                         |

# DETAILS

| Glass/Shade Description: Clear Seeded Glass | Material: Coastal Armour                    |
|---------------------------------------------|---------------------------------------------|
|                                             | Glass/Shade Description: Clear Seeded Glass |