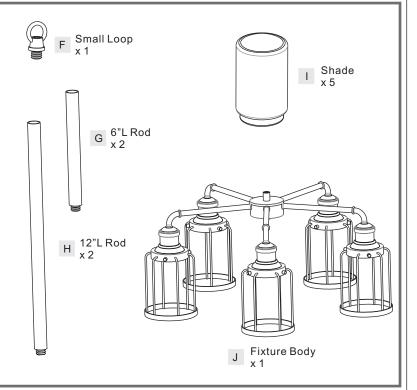

**Preparation**: Identify and inspect all parts before beginning the installation.

Missing or damaged parts? Contact your original place of purchase.

# Table of Contents

Rods & Small Loop