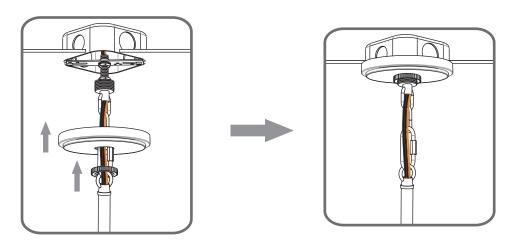

# Installation Guide For Style LUD5026EK

# Tools Required



# Fixture Height Adjustable 17" to 53"

# **⚠** Warnings and Cautions

Turn off the electricity at the circuit breaker before installation. Consult a licensed electrician if in doubt about installation.

Turn off power to the fixture and allow the bulbs to cool before replacing.



**Preparation**: Identify and inspect all parts before beginning the installation.

Missing or damaged parts? Contact your original place of purchase.





# Table of Contents

Rods & Small Loop





















# STEP 5



### STEP 6



### STEP 7

Optional: Reverse the cage to up by adjusting the arm.



©2019 QuoizelInc.

visit us on-line at www.quoizel.com

Released Date: 2019-06-25