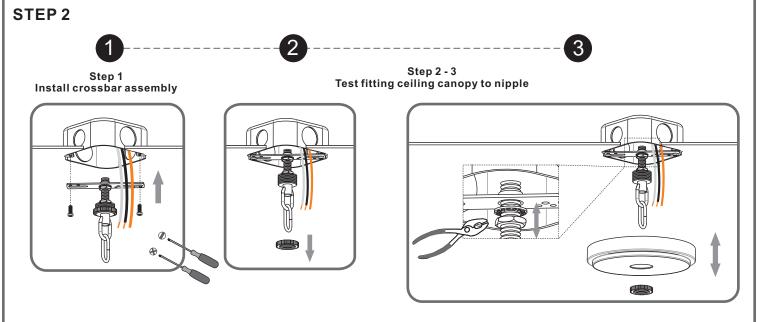

# Installation Guide For Style LUD5026EK

# Tools Required



# Fixture Height Adjustable 17" to 53"

# **⚠** Warnings and Cautions

Turn off the electricity at the circuit breaker before installation. Consult a licensed electrician if in doubt about installation.

Turn off power to the fixture and allow the bulbs to cool before replacing.



**Preparation**: Identify and inspect all parts before beginning the installation.

Missing or damaged parts? Contact your original place of purchase.





# Table of Contents

Rods & Small Loop





















# STEP 5



### STEP 6



### STEP 7

Optional: Reverse the cage to up by adjusting the arm.



©2019 QuoizelInc.

visit us on-line at www.quoizel.com

Released Date: 2019-06-25