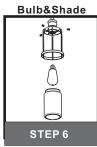

# Installation Guide For Style LUD5026EK

# Tools Required



# Fixture Height Adjustable 17" to 53"

# **⚠** Warnings and Cautions

Turn off the electricity at the circuit breaker before installation. Consult a licensed electrician if in doubt about installation.

Turn off power to the fixture and allow the bulbs to cool before replacing.



**Preparation**: Identify and inspect all parts before beginning the installation.

Missing or damaged parts? Contact your original place of purchase.





# Table of Contents

Rods & Small Loop





















# STEP 5



### STEP 6



### STEP 7

Optional: Reverse the cage to up by adjusting the arm.



©2019 QuoizelInc.

visit us on-line at www.quoizel.com

Released Date: 2019-06-25