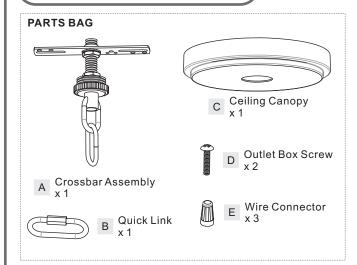

**Preparation**: Identify and inspect all parts before beginning the installation.

Missing or damaged parts? Contact your original place of purchase.