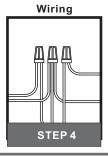

# Installation Guide For Style LUD5026EK

# Tools Required



# Fixture Height Adjustable 17" to 53"

# **⚠** Warnings and Cautions

Turn off the electricity at the circuit breaker before installation. Consult a licensed electrician if in doubt about installation.

Turn off power to the fixture and allow the bulbs to cool before replacing.



**Preparation**: Identify and inspect all parts before beginning the installation.

Missing or damaged parts? Contact your original place of purchase.





# Table of Contents

Rods & Small Loop





















# STEP 5



### STEP 6



### STEP 7

Optional: Reverse the cage to up by adjusting the arm.



©2019 QuoizelInc.

visit us on-line at www.quoizel.com

Released Date: 2019-06-25