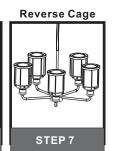

### STEP 7

Optional: Reverse the cage to up by adjusting the arm.

©2019 QuoizelInc.

visit us on-line at www.quoizel.com

Released Date: 2019-06-25