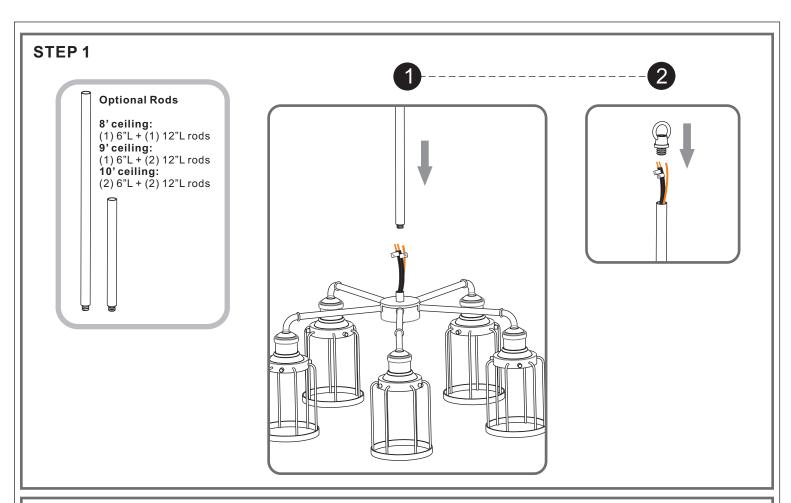

# Installation Guide For Style LUD5026EK

# Tools Required



# Fixture Height Adjustable 17" to 53"

# **⚠** Warnings and Cautions

Turn off the electricity at the circuit breaker before installation. Consult a licensed electrician if in doubt about installation.

Turn off power to the fixture and allow the bulbs to cool before replacing.



**Preparation**: Identify and inspect all parts before beginning the installation.

Missing or damaged parts? Contact your original place of purchase.





# Table of Contents

Rods & Small Loop





















# STEP 5



### STEP 6



### STEP 7

Optional: Reverse the cage to up by adjusting the arm.



©2019 QuoizelInc.

visit us on-line at www.quoizel.com

Released Date: 2019-06-25