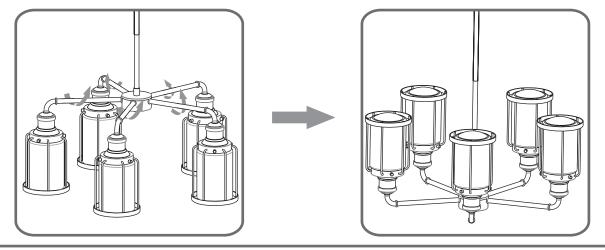

### STEP 7

Optional: Reverse the cage to up by adjusting the arm.

©2019 QuoizelInc.

visit us on-line at www.quoizel.com

Released Date: 2019-06-25