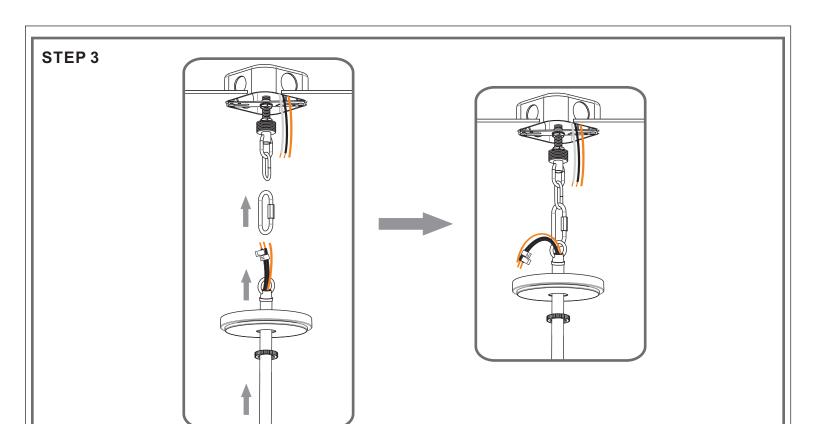

# Installation Guide For Style LUD5026EK

# Tools Required



# Fixture Height Adjustable 17" to 53"

# **⚠** Warnings and Cautions

Turn off the electricity at the circuit breaker before installation. Consult a licensed electrician if in doubt about installation.

Turn off power to the fixture and allow the bulbs to cool before replacing.



**Preparation**: Identify and inspect all parts before beginning the installation.

Missing or damaged parts? Contact your original place of purchase.





# Table of Contents

Rods & Small Loop





















# STEP 5



### STEP 6



### STEP 7

Optional: Reverse the cage to up by adjusting the arm.



©2019 QuoizelInc.

visit us on-line at www.quoizel.com

Released Date: 2019-06-25