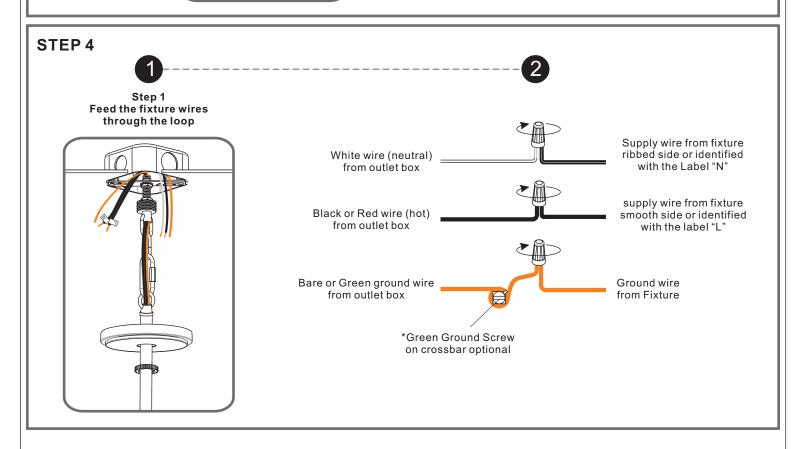

# Installation Guide For Style LUD5026EK

# Tools Required



# Fixture Height Adjustable 17" to 53"

# **⚠** Warnings and Cautions

Turn off the electricity at the circuit breaker before installation. Consult a licensed electrician if in doubt about installation.

Turn off power to the fixture and allow the bulbs to cool before replacing.



**Preparation**: Identify and inspect all parts before beginning the installation.

Missing or damaged parts? Contact your original place of purchase.





# Table of Contents

Rods & Small Loop





















# STEP 5



### STEP 6



### STEP 7

Optional: Reverse the cage to up by adjusting the arm.



©2019 QuoizelInc.

visit us on-line at www.quoizel.com

Released Date: 2019-06-25