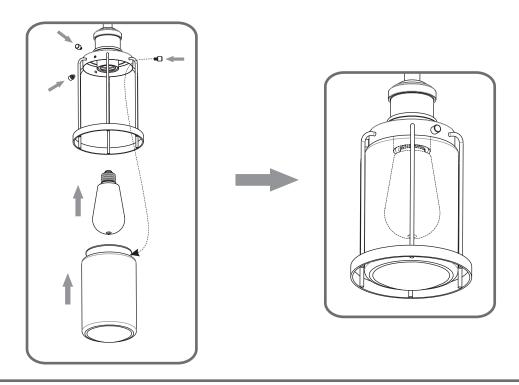

# Installation Guide For Style LUD5026EK

# Tools Required



# Fixture Height Adjustable 17" to 53"

# **⚠** Warnings and Cautions

Turn off the electricity at the circuit breaker before installation. Consult a licensed electrician if in doubt about installation.

Turn off power to the fixture and allow the bulbs to cool before replacing.



**Preparation**: Identify and inspect all parts before beginning the installation.

Missing or damaged parts? Contact your original place of purchase.





# Table of Contents

Rods & Small Loop





















# STEP 5



### STEP 6



### STEP 7

Optional: Reverse the cage to up by adjusting the arm.



©2019 QuoizelInc.

visit us on-line at www.quoizel.com

Released Date: 2019-06-25