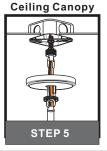

# Installation Guide For Style LUD5026EK

# Tools Required



# Fixture Height Adjustable 17" to 53"

# **⚠** Warnings and Cautions

Turn off the electricity at the circuit breaker before installation. Consult a licensed electrician if in doubt about installation.

Turn off power to the fixture and allow the bulbs to cool before replacing.



**Preparation**: Identify and inspect all parts before beginning the installation.

Missing or damaged parts? Contact your original place of purchase.





# Table of Contents

Rods & Small Loop





















# STEP 5



### STEP 6



### STEP 7

Optional: Reverse the cage to up by adjusting the arm.



©2019 QuoizelInc.

visit us on-line at www.quoizel.com

Released Date: 2019-06-25