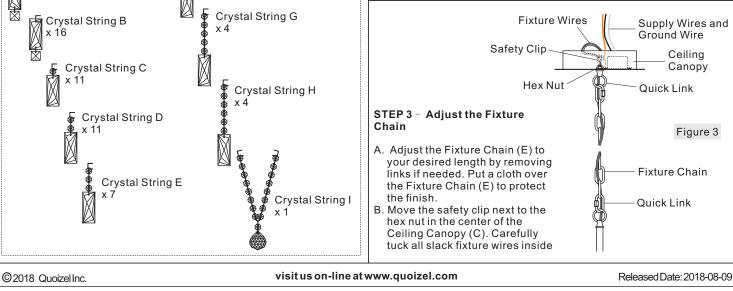

## Installation Guide #IS-PCBO2816C QUOIZEL. For Style PCBO2816C Please go to www.quoizel.com for product cleaning tips. Go to the Care + Maintenance selection. Tools Required: Flathead screwdriver, Phillips screwdriver, pliers, wire cutters, wire strippers, electrical tape, safety glasses. LightSource: LED 27W Fixture Hanging Height: Minimum Hanging Height is 32", Maximum Hanging Height is 81.5". Estimated Assembly Time: 30-45 minutes Preparation: Identify and inspect all parts before beginning installation. Check package content list and diagrams below to be sure all parts are present. If any parts are missing or damaged, do not attempt to assemble, install, or operate the fixture. Contact your original place of purchase. A Warnings and Cautions Turn off electricity at circuit breaker or main fuse box before installation. Consult a licensed electrician if in doubt. These instructions are provided for your safety. It is very important you read them completely before installing the fixture. We strongly recommend that a licensed, professional electrician perform the installation. STEP 1 - Install Rod Package Contents A. Thread the Rod (F) onto the top center of Ceiling Canopy the Fixture Body (Ć) and hand tighten until D x 1 snua. F Crossbar Assembly А x 1 Figure 1 E Fixture Chain С Mounting Screw x 1 В x 2 Fixture STEP 2 - Attach Crossbar Assembly to Outlet Box Body С F Rod x 1 A. Attach the Crossbar Assembly (A) onto the outlet box and secure x 1 with outlet box screws (not included). Hand tighten until snug. Outlet Box Figure 2 G Crystal Strings 00 Crystal String F **Outlet Box Screw** x 7 Crystal String A Supply Wires with (not included) x 16 Ground Wire Crystal String G **Fixture Wires** Crystal String B Supply Wires and