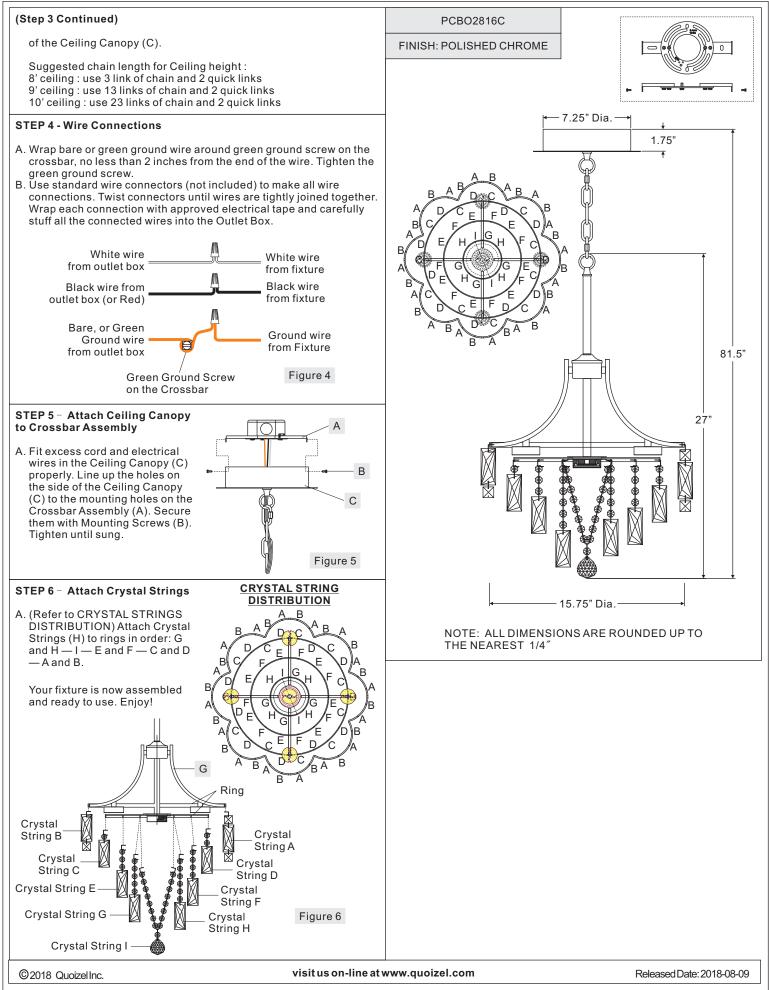

## Installation Guide #IS-PCBO2816C QUOIZEL. For Style PCBO2816C Please go to www.quoizel.com for product cleaning tips. Go to the Care + Maintenance selection. Tools Required: Flathead screwdriver, Phillips screwdriver, pliers, wire cutters, wire strippers, electrical tape, safety glasses. LightSource: LED 27W Fixture Hanging Height: Minimum Hanging Height is 32", Maximum Hanging Height is 81.5". Estimated Assembly Time: 30-45 minutes Preparation: Identify and inspect all parts before beginning installation. Check package content list and diagrams below to be sure all parts are present. If any parts are missing or damaged, do not attempt to assemble, install, or operate the fixture. Contact your original place of purchase. A Warnings and Cautions Turn off electricity at circuit breaker or main fuse box before installation. Consult a licensed electrician if in doubt. These instructions are provided for your safety. It is very important you read them completely before installing the fixture. We strongly recommend that a licensed, professional electrician perform the installation. STEP 1 - Install Rod Package Contents A. Thread the Rod (F) onto the top center of Ceiling Canopy the Fixture Body (Ć) and hand tighten until D x 1 snua. F Crossbar Assembly А x 1 Figure 1 E Fixture Chain С Mounting Screw x 1 В x 2 Fixture STEP 2 - Attach Crossbar Assembly to Outlet Box Body С F Rod x 1 A. Attach the Crossbar Assembly (A) onto the outlet box and secure x 1 with outlet box screws (not included). Hand tighten until snug. Outlet Box Figure 2 G Crystal Strings 00 Crystal String F **Outlet Box Screw** x 7 Crystal String A Supply Wires with (not included) x 16 Ground Wire Crystal String G **Fixture Wires** Crystal String B Supply Wires and