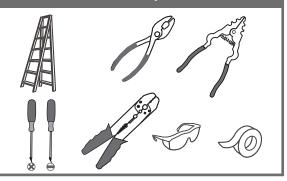

# Installation Guide For Style HRT2816MBK

# **Tools Required**



## **Light Source**



3BULBS REQUIRED BULBSNOTINCLUDED

# Fixture Height Adjustable 24" to 72"

# $oldsymbol{\Delta}$ Warnings and Cautions

Turn off the electricity at the circuit breaker before installation. Consult a licensed electrician if in doubt about installation.

Turn off power to the fixture and allow the bulbs to cool before replacing.

#### **Package Contents**

Preparation: Identify and inspect all parts before beginning the installation.

Missing or damaged parts? Contact your original place of purchase.

#### **PARTS BAG**







## Table of **Contents**

**Fixture Loop** 



**Crossbar Assembly** 



**Fixture Chain** 



Wiring



Ceiling Canopy















©2020 QuoizelInc.

visit us on-line at www.quoizel.com