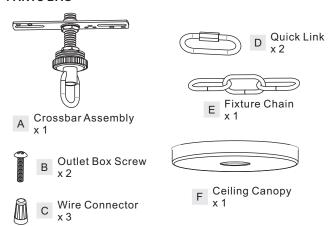

#### **Package Contents**

Preparation: Identify and inspect all parts before beginning the installation.

Missing or damaged parts? Contact your original place of purchase.

#### **PARTS BAG**