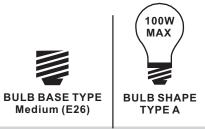

# Installation Guide For Style HRT2816MBK

# **Tools Required**



## **Light Source**



3BULBS REQUIRED BULBSNOTINCLUDED

# Fixture Height Adjustable 24" to 72"

# $oldsymbol{\Delta}$ Warnings and Cautions

Turn off the electricity at the circuit breaker before installation. Consult a licensed electrician if in doubt about installation.

Turn off power to the fixture and allow the bulbs to cool before replacing.

#### **Package Contents**

Preparation: Identify and inspect all parts before beginning the installation.

Missing or damaged parts? Contact your original place of purchase.

#### **PARTS BAG**







## Table of **Contents**

**Fixture Loop** 



**Crossbar Assembly** 



**Fixture Chain** 



Wiring



Ceiling Canopy















©2020 QuoizelInc.

visit us on-line at www.quoizel.com