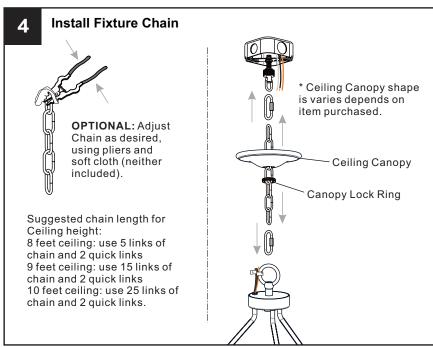

.$
- RISK OF FIRE Use bulbs specified by the markings and/or labels on the fixture.

- For your safety, read instructions completely before beginning installation.
- If in doubt about electrical installation, consult a licensed electrician.
- Turn off electricity to fixture before replacing the bulb(s).

### **TOOLS REQUIRED**













## **CARE AND MAINTENANCE**

Wipe clean using soft, dry cloth or static duster. Always avoid using harsh chemicals and abrasives to clean fixture as they may damage the finish.

If you need further assistance call Quoizel Customer Care at 1-800-645-3184 (9:00am - 5:00pm EST), or visit us on-line at www.quoizel.com.

## **PACKAGE CONTENTS**



# MOUNTING HARDWARE







Wire Connector



**Outlet Box Screw** 



Ceiling Canopy







Fixture Chain

















Your installation is now complete! Restore electricity and save this sheet for future reference.