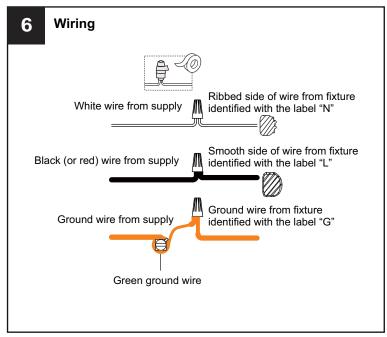

RISK OF FIRE Use bulbs specified by the markings and/or labels on the fixture.

- For your safety, read instructions completely before beginning installation.
- If in doubt about electrical installation, consult a licensed electrician.
- Turn off electricity to fixture before replacing the bulb(s).

### **TOOLS REQUIRED**













## **CARE AND MAINTENANCE**

Wipe clean using soft, dry cloth or static duster. Always avoid using harsh chemicals and abrasives to clean fixture as they may damage the finish.

If you need further assistance call Quoizel Customer Care at 1-800-645-3184 (9:00am - 5:00pm EST), or visit us on-line at www.quoizel.com.

## **PACKAGE CONTENTS**



# MOUNTING HARDWARE







Wire Connector



**Outlet Box Screw** 



Ceiling Canopy







Fixture Chain

















Your installation is now complete! Restore electricity and save this sheet for future reference.