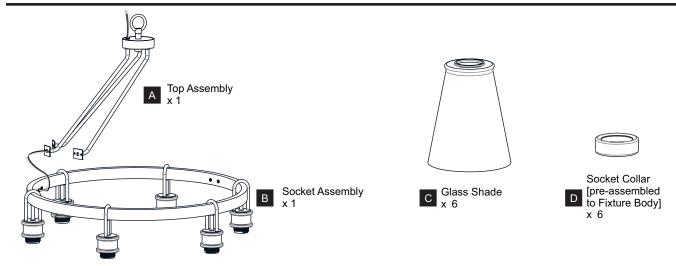

Before\ beginning\ installation,\ turn\ off\ electricity\ at\ the\ circuit\ breaker\ box\ or\ the\ main\ fuse\ box.$
- RISK OF FIRE Use bulbs specified by the markings and/or labels on the fixture.

- For your safety, read instructions completely before beginning installation.
- If in doubt about electrical installation, consult a licensed electrician.
- Turn off electricity to fixture before replacing the bulb(s).

### **TOOLS REQUIRED**













## **CARE AND MAINTENANCE**

Wipe clean using soft, dry cloth or static duster. Always avoid using harsh chemicals and abrasives to clean fixture as they may damage the finish.

If you need further assistance call Quoizel Customer Care at 1-800-645-3184 (9:00am - 5:00pm EST), or visit us on-line at www.quoizel.com.

## **PACKAGE CONTENTS**



# MOUNTING HARDWARE







Wire Connector



**Outlet Box Screw** 



Ceiling Canopy







Fixture Chain

















Your installation is now complete! Restore electricity and save this sheet for future reference.