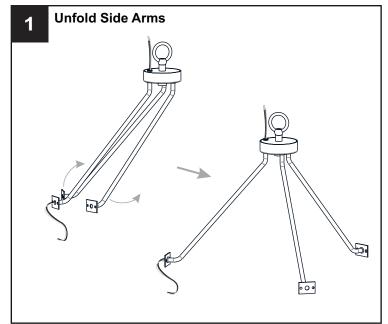

e\ box.$
- RISK OF FIRE Use bulbs specified by the markings and/or labels on the fixture.

- For your safety, read instructions completely before beginning installation.
- If in doubt about electrical installation, consult a licensed electrician.
- Turn off electricity to fixture before replacing the bulb(s).

### **TOOLS REQUIRED**













## **CARE AND MAINTENANCE**

Wipe clean using soft, dry cloth or static duster. Always avoid using harsh chemicals and abrasives to clean fixture as they may damage the finish.

If you need further assistance call Quoizel Customer Care at 1-800-645-3184 (9:00am - 5:00pm EST), or visit us on-line at www.quoizel.com.

## **PACKAGE CONTENTS**



# MOUNTING HARDWARE







Wire Connector



**Outlet Box Screw** 



Ceiling Canopy







Fixture Chain

















Your installation is now complete! Restore electricity and save this sheet for future reference.