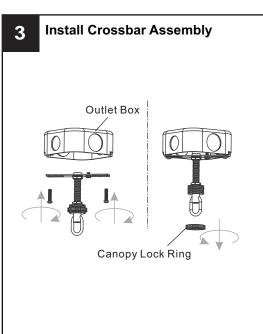

ox.$
- RISK OF FIRE Use bulbs specified by the markings and/or labels on the fixture.

- For your safety, read instructions completely before beginning installation.
- If in doubt about electrical installation, consult a licensed electrician.
- Turn off electricity to fixture before replacing the bulb(s).

### **TOOLS REQUIRED**













## **CARE AND MAINTENANCE**

Wipe clean using soft, dry cloth or static duster. Always avoid using harsh chemicals and abrasives to clean fixture as they may damage the finish.

If you need further assistance call Quoizel Customer Care at 1-800-645-3184 (9:00am - 5:00pm EST), or visit us on-line at www.quoizel.com.

## **PACKAGE CONTENTS**



# MOUNTING HARDWARE







Wire Connector



**Outlet Box Screw** 



Ceiling Canopy







Fixture Chain

















Your installation is now complete! Restore electricity and save this sheet for future reference.