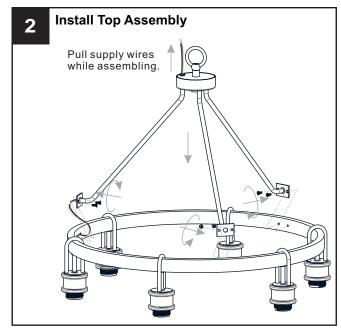

box.$
- RISK OF FIRE Use bulbs specified by the markings and/or labels on the fixture.

- For your safety, read instructions completely before beginning installation.
- If in doubt about electrical installation, consult a licensed electrician.
- Turn off electricity to fixture before replacing the bulb(s).

### **TOOLS REQUIRED**













## **CARE AND MAINTENANCE**

Wipe clean using soft, dry cloth or static duster. Always avoid using harsh chemicals and abrasives to clean fixture as they may damage the finish.

If you need further assistance call Quoizel Customer Care at 1-800-645-3184 (9:00am - 5:00pm EST), or visit us on-line at www.quoizel.com.

## **PACKAGE CONTENTS**



# MOUNTING HARDWARE







Wire Connector



**Outlet Box Screw** 



Ceiling Canopy







Fixture Chain

















Your installation is now complete! Restore electricity and save this sheet for future reference.