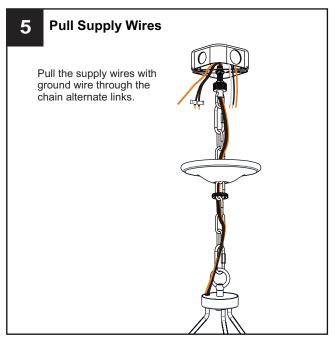

- RISK OF FIRE Use bulbs specified by the markings and/or labels on the fixture.

- For your safety, read instructions completely before beginning installation.
- If in doubt about electrical installation, consult a licensed electrician.
- Turn off electricity to fixture before replacing the bulb(s).

### **TOOLS REQUIRED**













## **CARE AND MAINTENANCE**

Wipe clean using soft, dry cloth or static duster. Always avoid using harsh chemicals and abrasives to clean fixture as they may damage the finish.

If you need further assistance call Quoizel Customer Care at 1-800-645-3184 (9:00am - 5:00pm EST), or visit us on-line at www.quoizel.com.

## **PACKAGE CONTENTS**



# MOUNTING HARDWARE







Wire Connector



**Outlet Box Screw** 



Ceiling Canopy







Fixture Chain

















Your installation is now complete! Restore electricity and save this sheet for future reference.