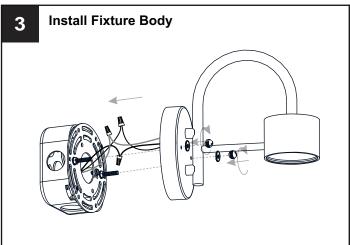

## **MOUNTING HARDWARE**

Alternate

Mounting Screw x 2

CC Wire Connector

Outlet Box Screw

Your installation is now complete! Restore electricity and save this sheet for future reference.