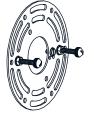

## **MOUNTING HARDWARE**

Alternate

Mounting Screw x 2

CC Wire Connector

Outlet Box Screw

Your installation is now complete! Restore electricity and save this sheet for future reference.