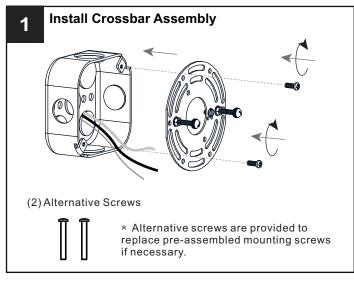

## **MOUNTING HARDWARE**

Alternate

Mounting Screw x 2

CC Wire Connector

Outlet Box Screw

Your installation is now complete! Restore electricity and save this sheet for future reference.