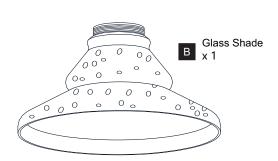

lectricity at the circuit breaker box or the main fuse box.
- RISK OF FIRE Use bulbs specified by the markings and/or labels on the fixture.

#### CAUTION

- For your safety, read instructions completely before beginning installation.
- If in doubt about electrical installation, consult a licensed electrician.
- Turn off electricity to fixture before replacing the bulb(s).

#### **TOOLS REQUIRED**



# Model No. Wattage FLX8412MBK 9W FLX8414MBK 11W

### **CARE AND MAINTENANCE**

 Wipe clean using soft, dry cloth or static duster. Always avoid using harsh chemicals and abrasives to clean fixture as they may damage the finish.

If you need further assistance call Quoizel Customer Care at 1-800-645-3184 (9:00am - 5:00pm EST), or visit us on-line at www.quoizel.com.

# **PACKAGE CONTENTS**





## **MOUNTING HARDWARE**







Alternate

Mounting Screw x 2



CC Wire Connector



Outlet Box Screw











Your installation is now complete! Restore electricity and save this sheet for future reference.