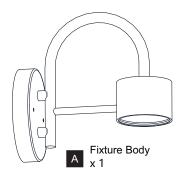

electricity at the circuit breaker box or the main fuse box.
- RISK OF FIRE Use bulbs specified by the markings and/or labels on the fixture.

#### CAUTION

- For your safety, read instructions completely before beginning installation.
- If in doubt about electrical installation, consult a licensed electrician.
- Turn off electricity to fixture before replacing the bulb(s).

#### **TOOLS REQUIRED**



# Model No. Wattage FLX8412MBK 9W FLX8414MBK 11W

### **CARE AND MAINTENANCE**

 Wipe clean using soft, dry cloth or static duster. Always avoid using harsh chemicals and abrasives to clean fixture as they may damage the finish.

If you need further assistance call Quoizel Customer Care at 1-800-645-3184 (9:00am - 5:00pm EST), or visit us on-line at www.quoizel.com.

# **PACKAGE CONTENTS**





## **MOUNTING HARDWARE**







Alternate

Mounting Screw x 2



CC Wire Connector



Outlet Box Screw











Your installation is now complete! Restore electricity and save this sheet for future reference.