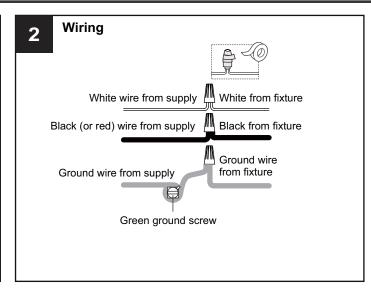

## **MOUNTING HARDWARE**

Alternate

Mounting Screw x 2

CC Wire Connector

Outlet Box Screw

Your installation is now complete! Restore electricity and save this sheet for future reference.