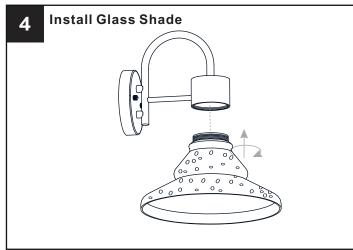

## **MOUNTING HARDWARE**

Alternate

Mounting Screw x 2

CC Wire Connector

Outlet Box Screw

Your installation is now complete! Restore electricity and save this sheet for future reference.