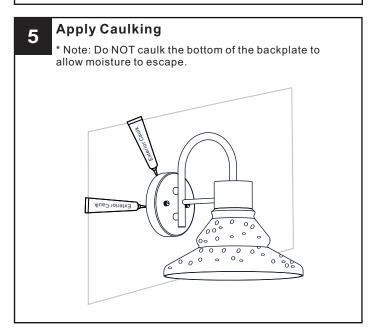

### **CARE AND MAINTENANCE**

 Wipe clean using soft, dry cloth or static duster. Always avoid using harsh chemicals and abrasives to clean fixture as they may damage the finish.

If you need further assistance call Quoizel Customer Care at 1-800-645-3184 (9:00am - 5:00pm EST), or visit us on-line at www.quoizel.com.