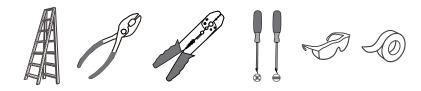

# INSTALLATION GUIDE FOR FLX8412MBK and FLX8414MBK



# **SAFETY INFORMATION**

Released Date: 2022-08-12

Please read and understand this entire manual before attempting to assemble, install or operate the product.

#### WARNING

- RISK OF ELECTRIC SHOCK Before beginning installation, turn off electricity at the circuit breaker box or the main fuse box.
- RISK OF FIRE Use bulbs specified by the markings and/or labels on the fixture.

#### CAUTION

- For your safety, read instructions completely before beginning installation.
- If in doubt about electrical installation, consult a licensed electrician.
- Turn off electricity to fixture before replacing the bulb(s).

#### **TOOLS REQUIRED**



# Model No. Wattage FLX8412MBK 9W FLX8414MBK 11W

### **CARE AND MAINTENANCE**

 Wipe clean using soft, dry cloth or static duster. Always avoid using harsh chemicals and abrasives to clean fixture as they may damage the finish.

If you need further assistance call Quoizel Customer Care at 1-800-645-3184 (9:00am - 5:00pm EST), or visit us on-line at www.quoizel.com.

# **PACKAGE CONTENTS**





## **MOUNTING HARDWARE**







Alternate

Mounting Screw x 2



CC Wire Connector



Outlet Box Screw











Your installation is now complete! Restore electricity and save this sheet for future reference.