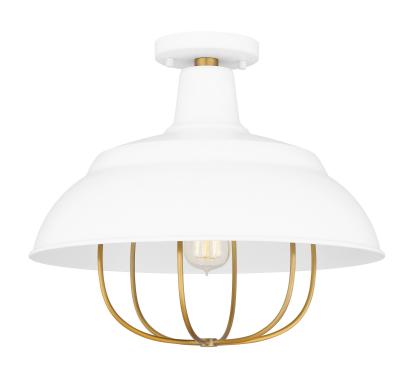

#### DIMENSIONS

| Dimensions: 17" W x 14.75" H x 17" D                               |
|--------------------------------------------------------------------|
| Overall Height: 52.5"                                              |
| Canopy Dimensions: 5.00"W x 0.75"D                                 |
| Chain/Downrod Length: 2 (0.5"D x 6") and 2 (0.5"D x 12") Down Rods |
| Weight: 6.00 lbs                                                   |

## DETAILS

| Material: Steel                        |   |
|----------------------------------------|---|
| Glass/Shade Description: Metal - Steel | _ |