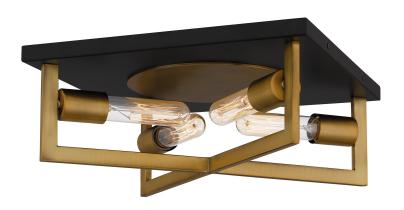

## QFL5353AB

Brunson Flush Mount Aged Brass

### **DETAILS**

Material: Steel

#### **DIMENSIONS**

Dimensions: 14" W x 5.5" H x 14" D

Canopy Dimensions: 14.00"W x 0.75"D

Weight: 7.00 lbs

We reserve the right to revise the design of components of any product due to parts availability or change in our Listed Mark standards without assuming any obligation or liability to modify any products previously manufactured and without notice. This literature depicts a product DESIGN that is the SOLE and EXCLUSIVE PROPERTY of Quoizel Inc. Compliance with U.S. COPYRIGHT and PATENT requirements, notification is hereby presented in this form that this literature, or this product depicts, is NOT to be copied, altered or used in any manner without the express written consent of, or contray to the best interests of Quoizel Inc. 03/31/2013