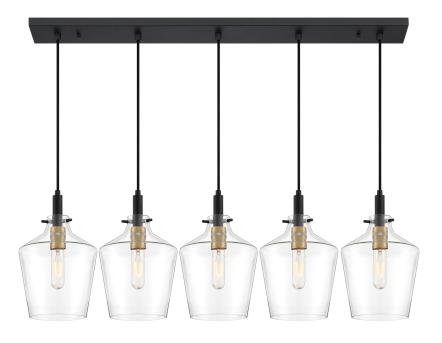

#### JUN544EK

June Island Chandelier Earth Black

## **DETAILS**

Material: Steel

Glass/Shade Description: Clear Glass

### **LAMPING**

Light Source: Incandescent

Bulb Included: No

Bulb Type: Medium Base

**Bulb Quantity: 5** 

Watts per Bulb: 100

# **DIMENSIONS**

Dimensions: 44.00" W x 13.00" H x 8.00" D

Overall Height: 110"

Canopy Dimensions: 42.00"W x 4.50"D

Weight: 20.00 lbs

We reserve the right to revise the design of components of any product due to parts availability or change in our Listed Mark standards without assuming any obligation or liability to modify any products previously manufactured and without notice. This literature depicts a product DESIGN that is the SOLE and EXCLUSIVE PROPERTY of Quoizel Inc. Compliance with U.S. COPYRIGHT and PATENT requirements, notification is hereby presented in this form that this literature, or this product depicts, is NOT to be copied, altered or used in any manner without the express written consent of, or contray to the best interests of Quoizel Inc. 03/31/2013