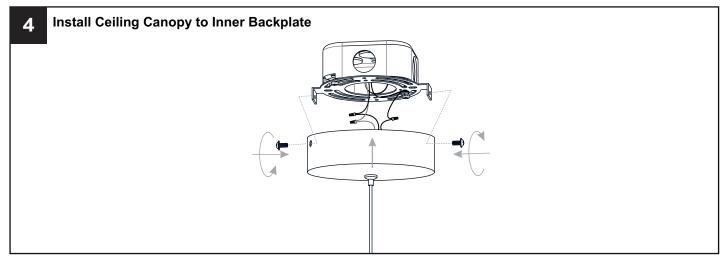

CAUTION

- For your safety, read instructions completely before beginning installation.
- If in doubt about electrical installation, consult a licensed electrician.

## **TOOLS REQUIRED**









|         | 120Vac, 60Hz |         |
|---------|--------------|---------|
| Ratings | Model No.    | Wattage |
|         | PCSNA1507C   | 13W     |
|         |              |         |

#### **CARE AND MAINTENANCE**

• Wipe clean using soft, dry cloth or static duster. Always avoid using harsh chemicals and abrasives to clean fixture as they may damage the finish.

If you need further assistance call Quoizel Customer Care at 1-800-645-3184 (9:00am - 5:00pm EST), or visit us on-line at www.quoizel.com.

### **PACKAGE CONTENTS**

#### **MOUNTING HARDWARE**

















Outlet Box Screw









Your installation is now complete! Restore electricity and save this sheet for future reference.