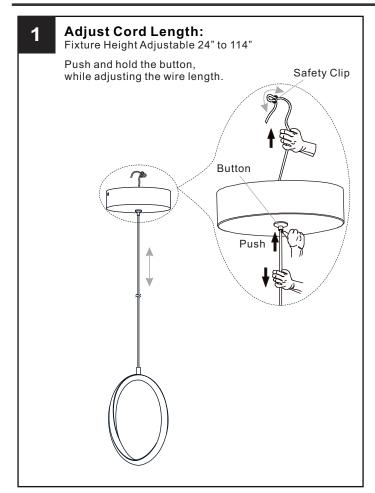

#### CAUTION

- For your safety, read instructions completely before beginning installation.
- If in doubt about electrical installation, consult a licensed electrician.

## **TOOLS REQUIRED**









|         | 120Vac, 60Hz |         |
|---------|--------------|---------|
| Ratings | Model No.    | Wattage |
|         | PCSNA1507C   | 13W     |
|         |              |         |

#### **CARE AND MAINTENANCE**

• Wipe clean using soft, dry cloth or static duster. Always avoid using harsh chemicals and abrasives to clean fixture as they may damage the finish.

If you need further assistance call Quoizel Customer Care at 1-800-645-3184 (9:00am - 5:00pm EST), or visit us on-line at www.quoizel.com.

### **PACKAGE CONTENTS**

#### **MOUNTING HARDWARE**

















Outlet Box Screw









Your installation is now complete! Restore electricity and save this sheet for future reference.