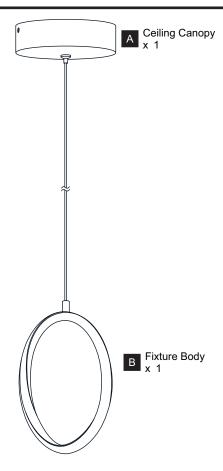

breaker box or the main fuse box.

#### CAUTION

- For your safety, read instructions completely before beginning installation.
- If in doubt about electrical installation, consult a licensed electrician.

## **TOOLS REQUIRED**









|         | 120Vac, 60Hz |         |
|---------|--------------|---------|
| Ratings | Model No.    | Wattage |
|         | PCSNA1507C   | 13W     |
|         |              |         |

#### **CARE AND MAINTENANCE**

• Wipe clean using soft, dry cloth or static duster. Always avoid using harsh chemicals and abrasives to clean fixture as they may damage the finish.

If you need further assistance call Quoizel Customer Care at 1-800-645-3184 (9:00am - 5:00pm EST), or visit us on-line at www.quoizel.com.

### **PACKAGE CONTENTS**

#### **MOUNTING HARDWARE**

















Outlet Box Screw









Your installation is now complete! Restore electricity and save this sheet for future reference.