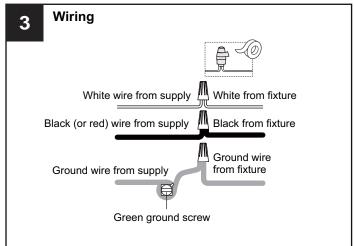

#### WARNING

 RISK OF ELECTRIC SHOCK - Before beginning installation, turn off electricity at the circuit breaker box or the main fuse box.