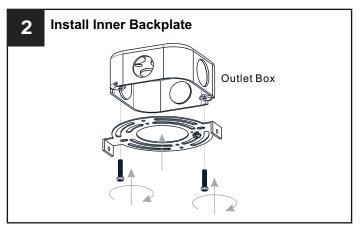

#### CAUTION

- For your safety, read instructions completely before beginning installation.
- If in doubt about electrical installation, consult a licensed electrician.

## **TOOLS REQUIRED**









|         | 120Vac, 60Hz |         |
|---------|--------------|---------|
| Ratings | Model No.    | Wattage |
|         | PCSNA1507C   | 13W     |
|         |              |         |

#### **CARE AND MAINTENANCE**

• Wipe clean using soft, dry cloth or static duster. Always avoid using harsh chemicals and abrasives to clean fixture as they may damage the finish.

If you need further assistance call Quoizel Customer Care at 1-800-645-3184 (9:00am - 5:00pm EST), or visit us on-line at www.quoizel.com.

### **PACKAGE CONTENTS**

#### **MOUNTING HARDWARE**

















Outlet Box Screw









Your installation is now complete! Restore electricity and save this sheet for future reference.