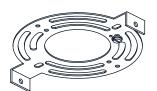

reaker box or the main fuse box.

#### CAUTION

- For your safety, read instructions completely before beginning installation.
- If in doubt about electrical installation, consult a licensed electrician.

## **TOOLS REQUIRED**









|         | 120Vac, 60Hz |         |
|---------|--------------|---------|
| Ratings | Model No.    | Wattage |
|         | PCSNA1507C   | 13W     |
|         |              |         |

#### **CARE AND MAINTENANCE**

• Wipe clean using soft, dry cloth or static duster. Always avoid using harsh chemicals and abrasives to clean fixture as they may damage the finish.

If you need further assistance call Quoizel Customer Care at 1-800-645-3184 (9:00am - 5:00pm EST), or visit us on-line at www.quoizel.com.

### **PACKAGE CONTENTS**

#### **MOUNTING HARDWARE**

















Outlet Box Screw









Your installation is now complete! Restore electricity and save this sheet for future reference.