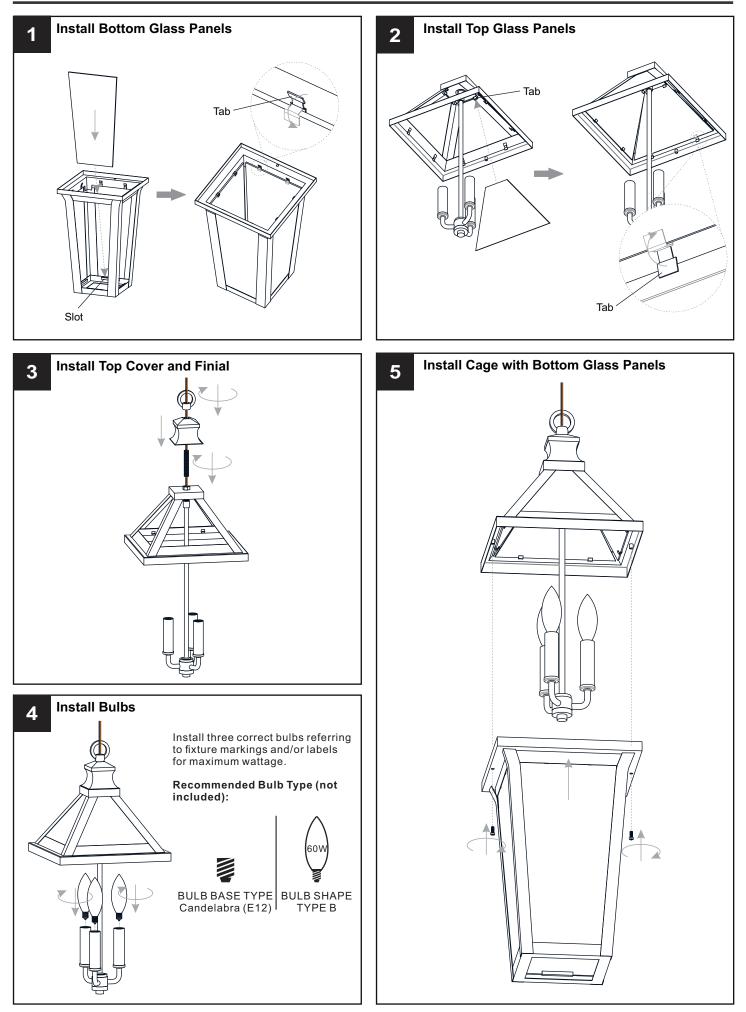

## INSTALLATION

Your installation is now complete! Restore electricity and save this sheet for future reference.