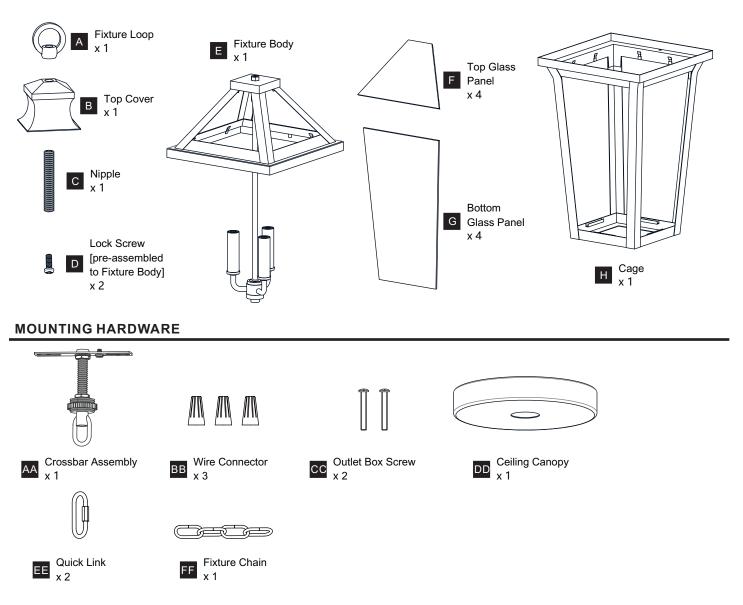

OF ELECTRIC SHOCK Before beginning installation, turn off electricity at the circuit breaker box or the main fuse box.
- RISK OF FIRE Use bulbs specified by the markings and/or labels on the fixture.
- CAUTION
- For your safety, read instructions completely before beginning installation.
- If in doubt about electrical installation, consult a licensed electrician.
- Turn off electricity to fixture before replacing the bulb(s).

#### TOOLS REQUIRED



### **CARE AND MAINTENANCE**

• Wipe clean using soft, dry cloth or static duster. Always avoid using harsh chemicals and abrasives to clean fixture as they may damage the finish.

If you need further assistance call Quoizel Customer Care at 1-800-645-3184 (9:00am - 5:00pm EST), or visit us on-line at www.quoizel.com.

# **PACKAGE CONTENTS**





## INSTALLATION



Your installation is now complete! Restore electricity and save this sheet for future reference.