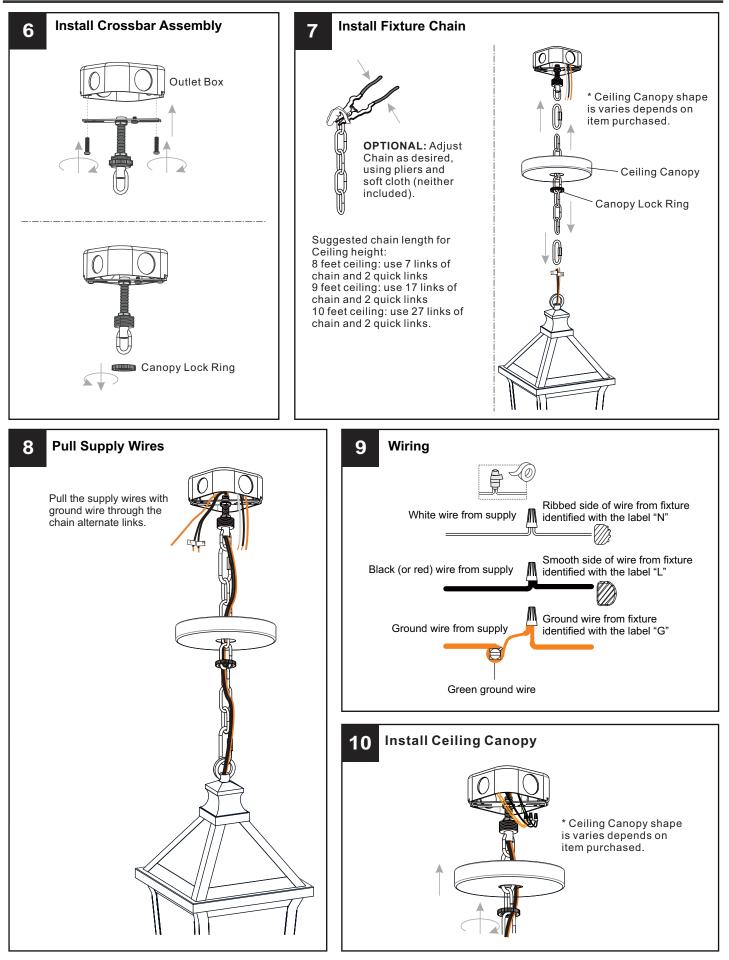

## INSTALLATION

Your installation is now complete! Restore electricity and save this sheet for future reference.