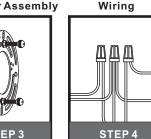

# Installation Guide For Style PAX8409MBK

### **Tools Required**



## **Light Source**



2BULBS REQUIRED BULBSNOTINCLUDED

# $oldsymbol{\Delta}$ Warnings and Cautions

Turn off the electricity at the circuit breaker before installation. Consult a licensed electrician if in doubt about installation.

Turn off power to the fixture and allow the bulbs to cool before replacing.

## **Package Contents**

**Preparation**: Identify and inspect all parts before beginning the installation.

Missing or damaged parts? Contact your original place of purchase.

#### **PARTS BAG**



Crossbar A Assembly



Alternate **B** Mounting Screw x 2



**Outlet Box Screw** 



D Wire Connector



Fixture Body



#### Table of **Contents**

**Fixture Loop** & Scroll



**Alternate** 











STEP 6











#### STEP 5



## STEP 6



©2019 QuoizelInc.

visit us on-line at www.quoizel.com

Released Date: 2019-07-08