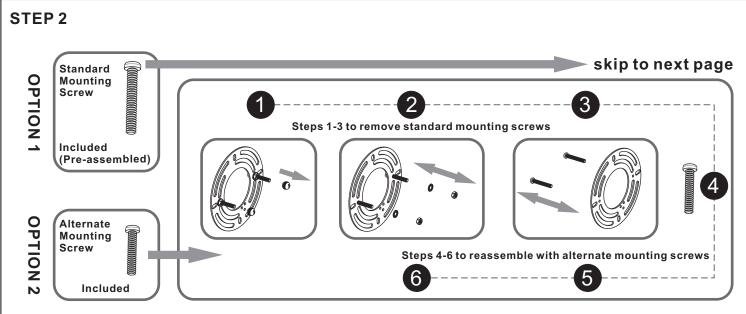

#### **PARTS BAG**

Crossbar A Assembly

Alternate **B** Mounting Screw x 2

**Outlet Box Screw** 

D Wire Connector

Fixture Body