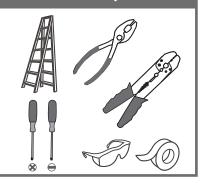

# Installation Guide For Style PAX8409MBK

### **Tools Required**



## **Light Source**



2BULBS REQUIRED BULBSNOTINCLUDED

# $oldsymbol{\Delta}$ Warnings and Cautions

Turn off the electricity at the circuit breaker before installation. Consult a licensed electrician if in doubt about installation.

Turn off power to the fixture and allow the bulbs to cool before replacing.

## **Package Contents**

**Preparation**: Identify and inspect all parts before beginning the installation.

Missing or damaged parts? Contact your original place of purchase.

#### **PARTS BAG**



Crossbar A Assembly



Alternate **B** Mounting Screw x 2



**Outlet Box Screw** 



D Wire Connector



Fixture Body



#### Table of **Contents**

**Fixture Loop** & Scroll



**Alternate** 











STEP 6











#### STEP 5



## STEP 6



©2019 QuoizelInc.

visit us on-line