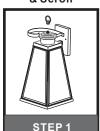

# Installation Guide For Style PAX8409MBK

### **Tools Required**



## **Light Source**



2BULBS REQUIRED BULBSNOTINCLUDED

# $oldsymbol{\Delta}$ Warnings and Cautions

Turn off the electricity at the circuit breaker before installation. Consult a licensed electrician if in doubt about installation.

Turn off power to the fixture and allow the bulbs to cool before replacing.

## **Package Contents**

**Preparation**: Identify and inspect all parts before beginning the installation.

Missing or damaged parts? Contact your original place of purchase.

#### **PARTS BAG**



Crossbar A Assembly



Alternate **B** Mounting Screw x 2



**Outlet Box Screw** 



D Wire Connector



Fixture Body



#### Table of **Contents**

**Fixture Loop** & Scroll



**Alternate** 











STEP 6











#### STEP 5



## STEP 6



©2019 QuoizelInc.

visit us on-line at www.quoizel.com

Released Date: 2019-07-08