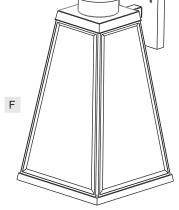

#### **PARTS BAG**

Crossbar A Assembly

Alternate **B** Mounting Screw x 2

**Outlet Box Screw** 

D Wire Connector

Fixture Body