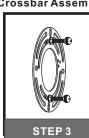

#### **PARTS BAG**

Crossbar A Assembly

Alternate **B** Mounting Screw x 2

**Outlet Box Screw** 

D Wire Connector

Fixture Body