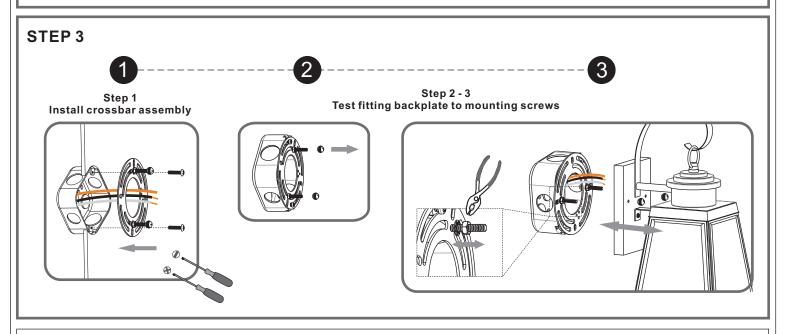

# Installation Guide For Style PAX8409MBK

### **Tools Required**



## **Light Source**



2BULBS REQUIRED BULBSNOTINCLUDED

# $oldsymbol{\Delta}$ Warnings and Cautions

Turn off the electricity at the circuit breaker before installation. Consult a licensed electrician if in doubt about installation.

Turn off power to the fixture and allow the bulbs to cool before replacing.

## **Package Contents**

**Preparation**: Identify and inspect all parts before beginning the installation.

Missing or damaged parts? Contact your original place of purchase.

#### **PARTS BAG**



Crossbar A Assembly



Alternate **B** Mounting Screw x 2



**Outlet Box Screw** 



D Wire Connector



Fixture Body



#### Table of **Contents**

**Fixture Loop** & Scroll



**Alternate** 











STEP 6











#### STEP 5



## STEP 6



©2019 QuoizelInc.

visit us on-line at www.quoizel.com

Released Date: 2019-07-08