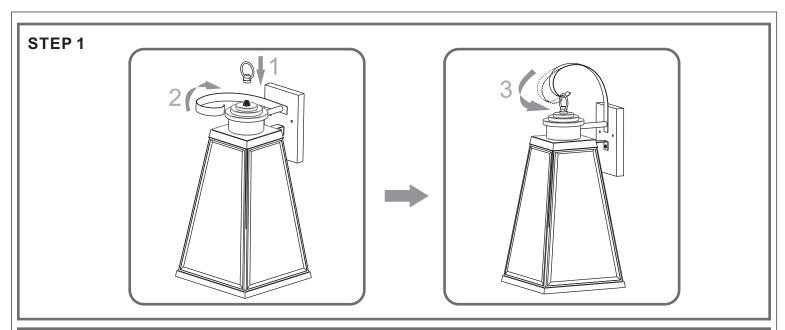

# Installation Guide For Style PAX8409MBK

### **Tools Required**



## **Light Source**



2BULBS REQUIRED BULBSNOTINCLUDED

# $oldsymbol{\Delta}$ Warnings and Cautions

Turn off the electricity at the circuit breaker before installation. Consult a licensed electrician if in doubt about installation.

Turn off power to the fixture and allow the bulbs to cool before replacing.

## **Package Contents**

**Preparation**: Identify and inspect all parts before beginning the installation.

Missing or damaged parts? Contact your original place of purchase.

#### **PARTS BAG**



Crossbar A Assembly



Alternate **B** Mounting Screw x 2



**Outlet Box Screw** 



D Wire Connector



Fixture Body



#### Table of **Contents**

**Fixture Loop** & Scroll



**Alternate** 











STEP 6











#### STEP 5



## STEP 6



©2019 QuoizelInc.

visit us on-line at www.quoizel.com

Released Date: 2019-07-08