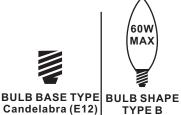

# Installation Guide For Style PAX8409MBK

### **Tools Required**



## **Light Source**



2BULBS REQUIRED BULBSNOTINCLUDED

# $oldsymbol{\Delta}$ Warnings and Cautions

Turn off the electricity at the circuit breaker before installation. Consult a licensed electrician if in doubt about installation.

Turn off power to the fixture and allow the bulbs to cool before replacing.

## **Package Contents**

**Preparation**: Identify and inspect all parts before beginning the installation.

Missing or damaged parts? Contact your original place of purchase.

#### **PARTS BAG**



Crossbar A Assembly



Alternate **B** Mounting Screw x 2



**Outlet Box Screw** 



D Wire Connector



Fixture Body



#### Table of **Contents**

**Fixture Loop** & Scroll



**Alternate** 











STEP 6











#### STEP 5



## STEP 6



©2019 QuoizelInc.

visit us on-line at www.quoizel.com

Rel