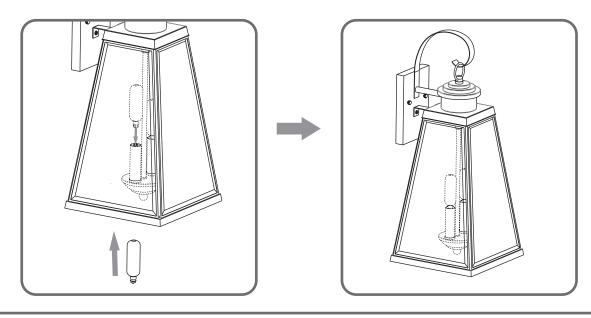

e PAX8409MBK

### **Tools Required**



## **Light Source**



2BULBS REQUIRED BULBSNOTINCLUDED

# $oldsymbol{\Delta}$ Warnings and Cautions

Turn off the electricity at the circuit breaker before installation. Consult a licensed electrician if in doubt about installation.

Turn off power to the fixture and allow the bulbs to cool before replacing.

## **Package Contents**

**Preparation**: Identify and inspect all parts before beginning the installation.

Missing or damaged parts? Contact your original place of purchase.

#### **PARTS BAG**



Crossbar A Assembly



Alternate **B** Mounting Screw x 2



**Outlet Box Screw** 



D Wire Connector



Fixture Body



#### Table of **Contents**

**Fixture Loop** & Scroll



**Alternate** 











STEP 6











#### STEP 5



## STEP 6



©2019 QuoizelInc.

visit us on-line at www.quoizel.com

Released Date: 2019-07-08