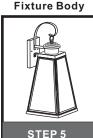

# Installation Guide For Style PAX8409MBK

### **Tools Required**



## **Light Source**



2BULBS REQUIRED BULBSNOTINCLUDED

# $oldsymbol{\Delta}$ Warnings and Cautions

Turn off the electricity at the circuit breaker before installation. Consult a licensed electrician if in doubt about installation.

Turn off power to the fixture and allow the bulbs to cool before replacing.

## **Package Contents**

**Preparation**: Identify and inspect all parts before beginning the installation.

Missing or damaged parts? Contact your original place of purchase.

#### **PARTS BAG**



Crossbar A Assembly



Alternate **B** Mounting Screw x 2



**Outlet Box Screw** 



D Wire Connector



Fixture Body



#### Table of **Contents**

**Fixture Loop** & Scroll



**Alternate** 











STEP 6











#### STEP 5



## STEP 6



©2019 QuoizelInc.

visit us on-line at www.quoizel.com

Released Date: 2019-07-08