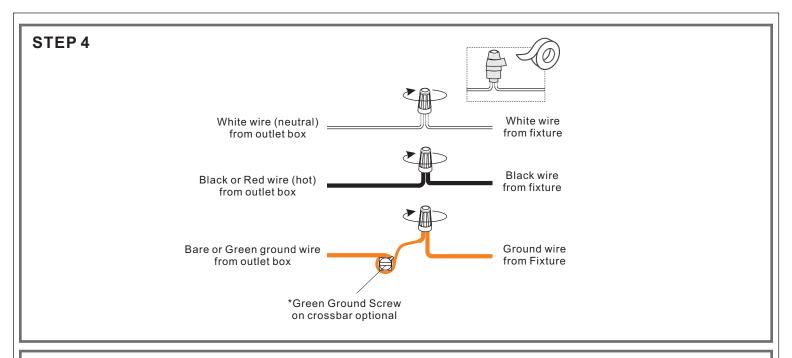

# $oldsymbol{\Delta}$ Warnings and Cautions

Turn off the electricity at the circuit breaker before installation. Consult a licensed electrician if in doubt about installation.

Turn off power to the fixture and allow the bulbs to cool before replacing.