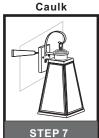

# Installation Guide For Style PAX8409MBK

### **Tools Required**



## **Light Source**



2BULBS REQUIRED BULBSNOTINCLUDED

# $oldsymbol{\Delta}$ Warnings and Cautions

Turn off the electricity at the circuit breaker before installation. Consult a licensed electrician if in doubt about installation.

Turn off power to the fixture and allow the bulbs to cool before replacing.

## **Package Contents**

**Preparation**: Identify and inspect all parts before beginning the installation.

Missing or damaged parts? Contact your original place of purchase.

#### **PARTS BAG**



Crossbar A Assembly



Alternate **B** Mounting Screw x 2



**Outlet Box Screw** 



D Wire Connector



Fixture Body



#### Table of **Contents**

**Fixture Loop** & Scroll



**Alternate** 











STEP 6











#### STEP 5



## STEP 6



©2019 QuoizelInc.

visit us on-line at www.quoizel.com

Released Date: 2019-07-08