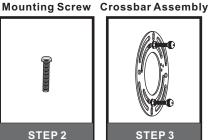

#### **PARTS BAG**

Crossbar A Assembly

Alternate **B** Mounting Screw x 2

**Outlet Box Screw** 

D Wire Connector

Fixture Body