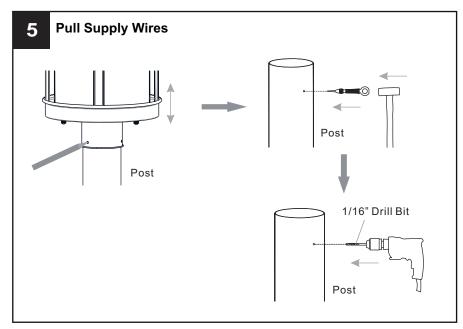

it breaker box or the main fuse box.
- RISK OF FIRE Use bulbs specified by the markings and/or labels on the fixture.

#### CAUTION

- For your safety, read instructions completely before beginning installation.
- If in doubt about electrical installation, consult a licensed electrician.
- Turn off electricity to fixture before replacing the bulb(s).

#### **TOOLS REQUIRED**

















# **CARE AND MAINTENANCE**

• Wipe clean using soft, dry cloth or static duster. Always avoid using harsh chemicals and abrasives to clean fixture as they may damage the finish.

If you need further assistance call Quoizel Customer Care at 1-800-645-3184 (9:00am - 5:00pm EST), or visit us on-line at www.quoizel.com.

## **PACKAGE CONTENTS**



## **MOUNTING HARDWARE**







BB Wire Connector















Your installation is now complete! Restore electricity and save this sheet for future reference.