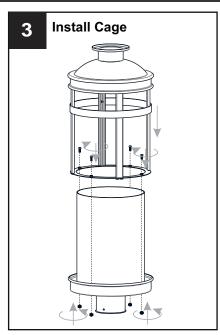

ircuit breaker box or the main fuse box.
- RISK OF FIRE Use bulbs specified by the markings and/or labels on the fixture.

#### CAUTION

- For your safety, read instructions completely before beginning installation.
- If in doubt about electrical installation, consult a licensed electrician.
- Turn off electricity to fixture before replacing the bulb(s).

#### **TOOLS REQUIRED**

















# **CARE AND MAINTENANCE**

• Wipe clean using soft, dry cloth or static duster. Always avoid using harsh chemicals and abrasives to clean fixture as they may damage the finish.

If you need further assistance call Quoizel Customer Care at 1-800-645-3184 (9:00am - 5:00pm EST), or visit us on-line at www.quoizel.com.

## **PACKAGE CONTENTS**



## **MOUNTING HARDWARE**







BB Wire Connector















Your installation is now complete! Restore electricity and save this sheet for future reference.