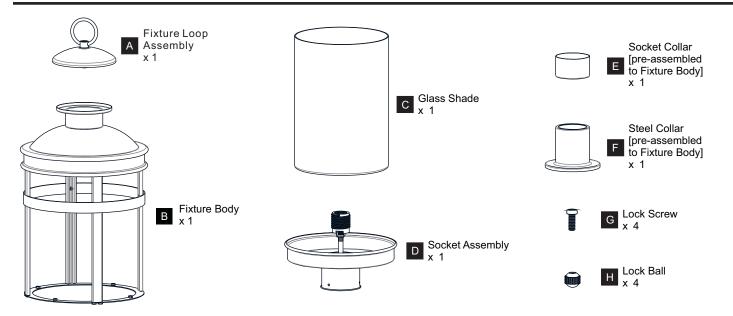

ore beginning installation, turn off electricity at the circuit breaker box or the main fuse box.
- RISK OF FIRE Use bulbs specified by the markings and/or labels on the fixture.

#### CAUTION

- For your safety, read instructions completely before beginning installation.
- If in doubt about electrical installation, consult a licensed electrician.
- Turn off electricity to fixture before replacing the bulb(s).

#### **TOOLS REQUIRED**

















# **CARE AND MAINTENANCE**

• Wipe clean using soft, dry cloth or static duster. Always avoid using harsh chemicals and abrasives to clean fixture as they may damage the finish.

If you need further assistance call Quoizel Customer Care at 1-800-645-3184 (9:00am - 5:00pm EST), or visit us on-line at www.quoizel.com.

## **PACKAGE CONTENTS**



## **MOUNTING HARDWARE**







BB Wire Connector















Your installation is now complete! Restore electricity and save this sheet for future reference.