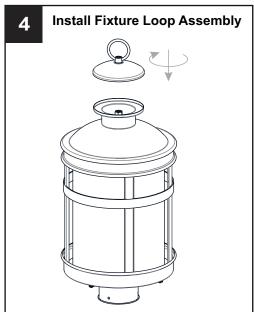

cuit breaker box or the main fuse box.
- RISK OF FIRE Use bulbs specified by the markings and/or labels on the fixture.

#### CAUTION

- For your safety, read instructions completely before beginning installation.
- If in doubt about electrical installation, consult a licensed electrician.
- Turn off electricity to fixture before replacing the bulb(s).

#### **TOOLS REQUIRED**

















# **CARE AND MAINTENANCE**

• Wipe clean using soft, dry cloth or static duster. Always avoid using harsh chemicals and abrasives to clean fixture as they may damage the finish.

If you need further assistance call Quoizel Customer Care at 1-800-645-3184 (9:00am - 5:00pm EST), or visit us on-line at www.quoizel.com.

## **PACKAGE CONTENTS**



## **MOUNTING HARDWARE**







BB Wire Connector















Your installation is now complete! Restore electricity and save this sheet for future reference.