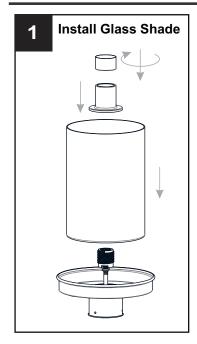

he circuit breaker box or the main fuse box.
- RISK OF FIRE Use bulbs specified by the markings and/or labels on the fixture.

#### CAUTION

- For your safety, read instructions completely before beginning installation.
- If in doubt about electrical installation, consult a licensed electrician.
- Turn off electricity to fixture before replacing the bulb(s).

#### **TOOLS REQUIRED**

















# **CARE AND MAINTENANCE**

• Wipe clean using soft, dry cloth or static duster. Always avoid using harsh chemicals and abrasives to clean fixture as they may damage the finish.

If you need further assistance call Quoizel Customer Care at 1-800-645-3184 (9:00am - 5:00pm EST), or visit us on-line at www.quoizel.com.

## **PACKAGE CONTENTS**



## **MOUNTING HARDWARE**







BB Wire Connector















Your installation is now complete! Restore electricity and save this sheet for future reference.