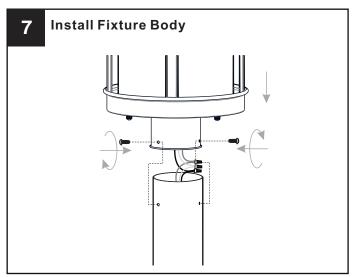

## **MOUNTING HARDWARE**

BB Wire Connector

Your installation is now complete! Restore electricity and save this sheet for future reference.