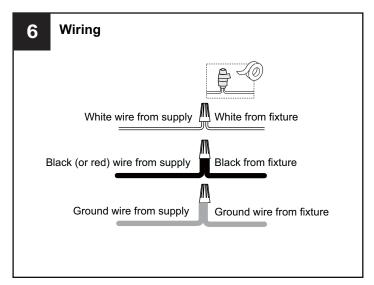

## **MOUNTING HARDWARE**

BB Wire Connector

Your installation is now complete! Restore electricity and save this sheet for future reference.