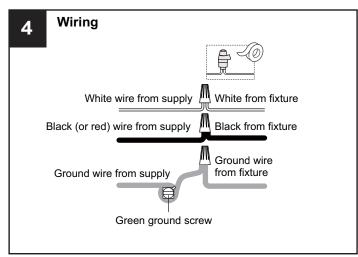

it breaker box or the main fuse box.
- RISK OF FIRE Use bulbs specified by the markings and/or labels on the fixture.

#### **CAUTION**

- For your safety, read instructions completely before beginning installation.
- If in doubt about electrical installation, consult a licensed electrician.
- Turn off electricity to fixture before replacing the bulb(s).

#### **TOOLS REQUIRED**













## **CARE AND MAINTENANCE**

Wipe clean using soft, dry cloth or static duster. Always avoid using harsh chemicals and abrasives to clean fixture as they may damage the finish.

If you need further assistance call Quoizel Customer Care at 1-800-645-3184 (9:00am - 5:00pm EST), or visit us on-line at www.quoizel.com.

### **PACKAGE CONTENTS**



# **MOUNTING HARDWARE**











Outlet Box Screw