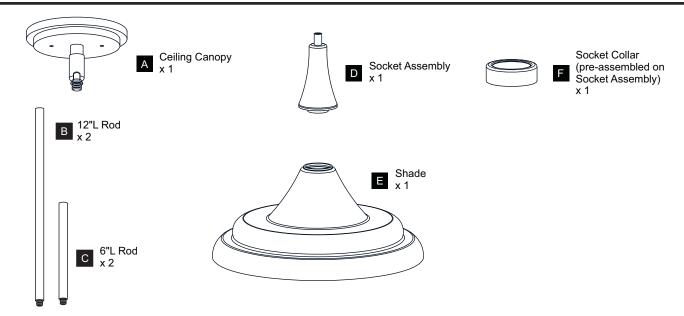

ore beginning installation, turn off electricity at the circuit breaker box or the main fuse box.
- RISK OF FIRE Use bulbs specified by the markings and/or labels on the fixture.

#### **CAUTION**

- For your safety, read instructions completely before beginning installation.
- If in doubt about electrical installation, consult a licensed electrician.
- Turn off electricity to fixture before replacing the bulb(s).

#### **TOOLS REQUIRED**













## **CARE AND MAINTENANCE**

Wipe clean using soft, dry cloth or static duster. Always avoid using harsh chemicals and abrasives to clean fixture as they may damage the finish.

If you need further assistance call Quoizel Customer Care at 1-800-645-3184 (9:00am - 5:00pm EST), or visit us on-line at www.quoizel.com.

### **PACKAGE CONTENTS**



# **MOUNTING HARDWARE**











Outlet Box Screw