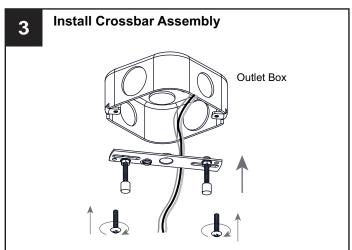

cuit breaker box or the main fuse box.
- RISK OF FIRE Use bulbs specified by the markings and/or labels on the fixture.

#### **CAUTION**

- For your safety, read instructions completely before beginning installation.
- If in doubt about electrical installation, consult a licensed electrician.
- Turn off electricity to fixture before replacing the bulb(s).

#### **TOOLS REQUIRED**













## **CARE AND MAINTENANCE**

Wipe clean using soft, dry cloth or static duster. Always avoid using harsh chemicals and abrasives to clean fixture as they may damage the finish.

If you need further assistance call Quoizel Customer Care at 1-800-645-3184 (9:00am - 5:00pm EST), or visit us on-line at www.quoizel.com.

### **PACKAGE CONTENTS**



# **MOUNTING HARDWARE**











Outlet Box Screw