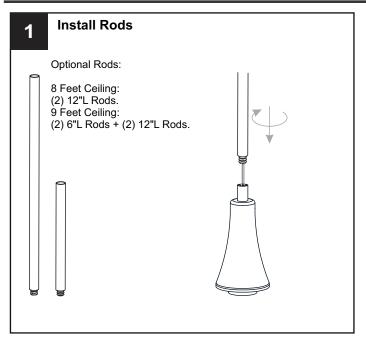

circuit breaker box or the main fuse box.
- RISK OF FIRE Use bulbs specified by the markings and/or labels on the fixture.

#### **CAUTION**

- For your safety, read instructions completely before beginning installation.
- If in doubt about electrical installation, consult a licensed electrician.
- Turn off electricity to fixture before replacing the bulb(s).

#### **TOOLS REQUIRED**













## **CARE AND MAINTENANCE**

Wipe clean using soft, dry cloth or static duster. Always avoid using harsh chemicals and abrasives to clean fixture as they may damage the finish.

If you need further assistance call Quoizel Customer Care at 1-800-645-3184 (9:00am - 5:00pm EST), or visit us on-line at www.quoizel.com.

### **PACKAGE CONTENTS**



# **MOUNTING HARDWARE**











Outlet Box Screw