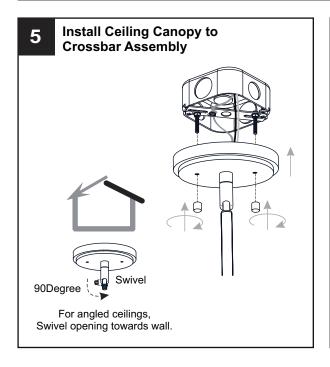

breaker box or the main fuse box.
- RISK OF FIRE Use bulbs specified by the markings and/or labels on the fixture.

#### **CAUTION**

- For your safety, read instructions completely before beginning installation.
- If in doubt about electrical installation, consult a licensed electrician.
- Turn off electricity to fixture before replacing the bulb(s).

#### **TOOLS REQUIRED**













## **CARE AND MAINTENANCE**

Wipe clean using soft, dry cloth or static duster. Always avoid using harsh chemicals and abrasives to clean fixture as they may damage the finish.

If you need further assistance call Quoizel Customer Care at 1-800-645-3184 (9:00am - 5:00pm EST), or visit us on-line at www.quoizel.com.

### **PACKAGE CONTENTS**



# **MOUNTING HARDWARE**











Outlet Box Screw