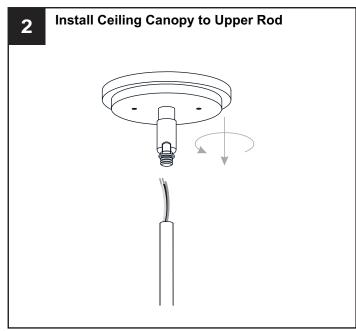

ircuit breaker box or the main fuse box.
- RISK OF FIRE Use bulbs specified by the markings and/or labels on the fixture.

#### **CAUTION**

- For your safety, read instructions completely before beginning installation.
- If in doubt about electrical installation, consult a licensed electrician.
- Turn off electricity to fixture before replacing the bulb(s).

#### **TOOLS REQUIRED**













## **CARE AND MAINTENANCE**

Wipe clean using soft, dry cloth or static duster. Always avoid using harsh chemicals and abrasives to clean fixture as they may damage the finish.

If you need further assistance call Quoizel Customer Care at 1-800-645-3184 (9:00am - 5:00pm EST), or visit us on-line at www.quoizel.com.

### **PACKAGE CONTENTS**



# **MOUNTING HARDWARE**











Outlet Box Screw