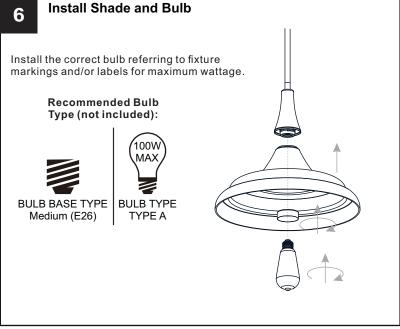

reaker box or the main fuse box.
- RISK OF FIRE Use bulbs specified by the markings and/or labels on the fixture.

#### **CAUTION**

- For your safety, read instructions completely before beginning installation.
- If in doubt about electrical installation, consult a licensed electrician.
- Turn off electricity to fixture before replacing the bulb(s).

#### **TOOLS REQUIRED**













## **CARE AND MAINTENANCE**

Wipe clean using soft, dry cloth or static duster. Always avoid using harsh chemicals and abrasives to clean fixture as they may damage the finish.

If you need further assistance call Quoizel Customer Care at 1-800-645-3184 (9:00am - 5:00pm EST), or visit us on-line at www.quoizel.com.

### **PACKAGE CONTENTS**



# **MOUNTING HARDWARE**











Outlet Box Screw