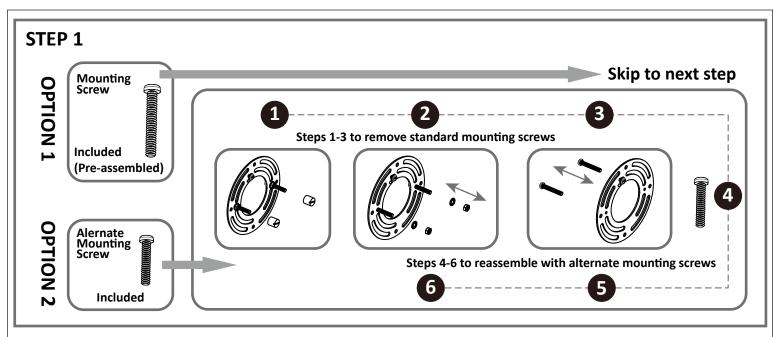

### **Table of Contents**

Alternate **Mounting Screw** 

Crossbar Assembly

Wiring

**Fixture Body** 

Bulb