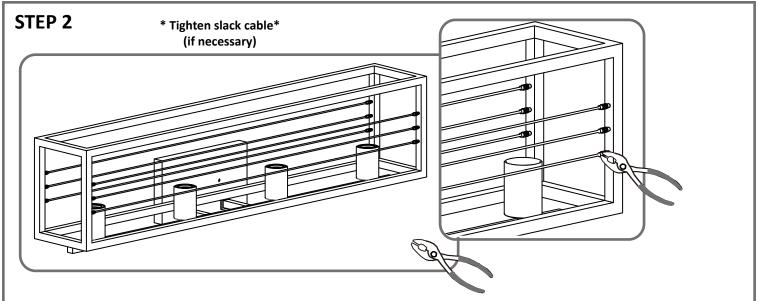

### **Table of Contents**

Alternate **Mounting Screw** 

Crossbar Assembly

Wiring

**Fixture Body** 

Bulb