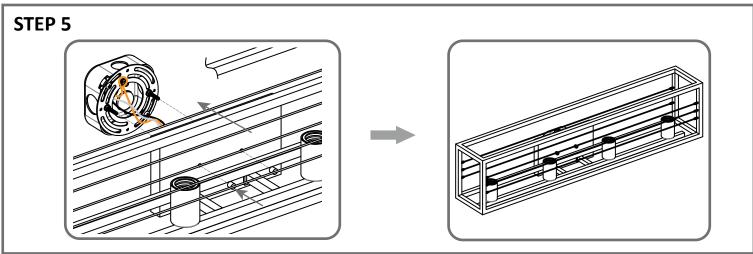

# **Installation Guide** For Style AWD8632MBK

# **Tools Required**



# **Light Source**





**4 BULBS REQUIRED BULBS NOT INCLUDED** 

### $oldsymbol{\Delta}$ Warnings and Cautions

Turn off the electricity at the circuit breaker before installation. Consult a licensed electrician if in doubt about installation.

Turn off power to the fixture and allow the bulbs to cool before replacing.

# **Package Contents**

Preparation: Identify and inspect all parts before beginning the installation.

Missing or damaged parts? Contat your original place of purchase.

#### **PARTS BAG**

















### **Table of Contents**

Alternate **Mounting Screw** 



Crossbar Assembly



Wiring



**Fixture Body** 



Bulb