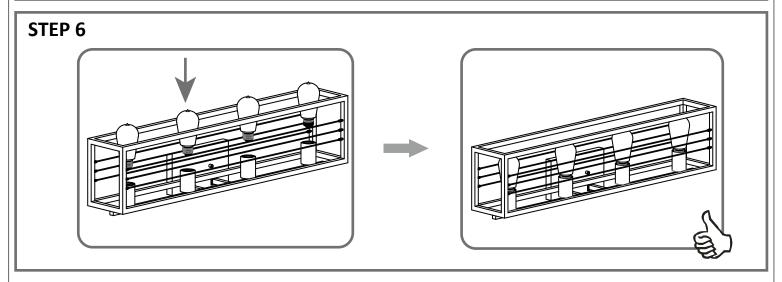

# **Installation Guide** For Style AWD8632MBK

# **Tools Required**



# **Light Source**





**4 BULBS REQUIRED BULBS NOT INCLUDED** 

### $oldsymbol{\Delta}$ Warnings and Cautions

Turn off the electricity at the circuit breaker before installation. Consult a licensed electrician if in doubt about installation.

Turn off power to the fixture and allow the bulbs to cool before replacing.

# **Package Contents**

Preparation: Identify and inspect all parts before beginning the installation.

Missing or damaged parts? Contat your original place of purchase.

#### **PARTS BAG**

















### **Table of Contents**

Alternate **Mounting Screw** 



Crossbar Assembly



Wiring



**Fixture Body** 



Bulb