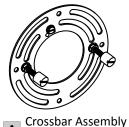

### **Table of Contents**

Alternate **Mounting Screw** 

Crossbar Assembly

Wiring

**Fixture Body** 

Bulb