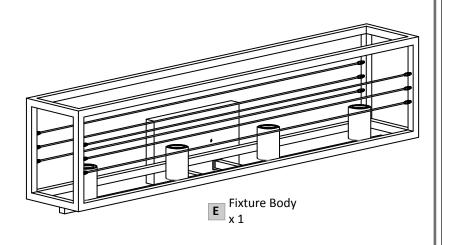

# **Package Contents**

Preparation: Identify and inspect all parts before beginning the installation.

Missing or damaged parts? Contat your original place of purchase.

### **Table of Contents**

Alternate **Mounting Screw** 

Crossbar Assembly

Wiring

**Fixture Body** 

Bulb