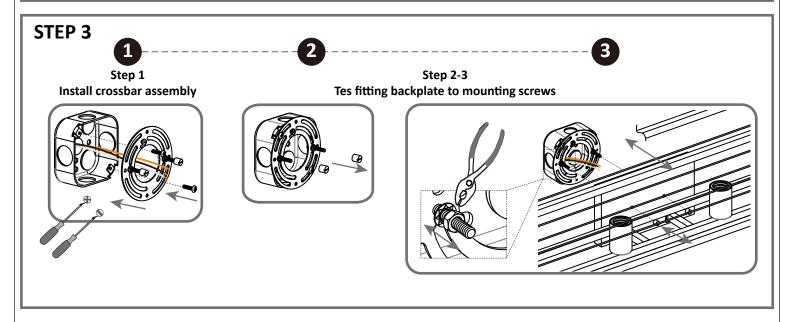

### **Table of Contents**

Alternate **Mounting Screw** 

Crossbar Assembly

Wiring

**Fixture Body** 

Bulb