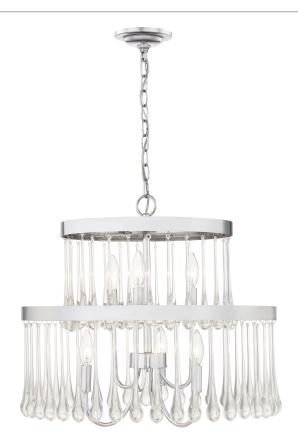

# **DIMENSIONS**

Dimensions: 22.00" W x 23.50" H x 22.00" D

Overall Height: 124"

Canopy Dimensions: 5.00"W x 1.00"D

Chain/Downrod Length: 8'

### **DETAILS**

Material: Steel