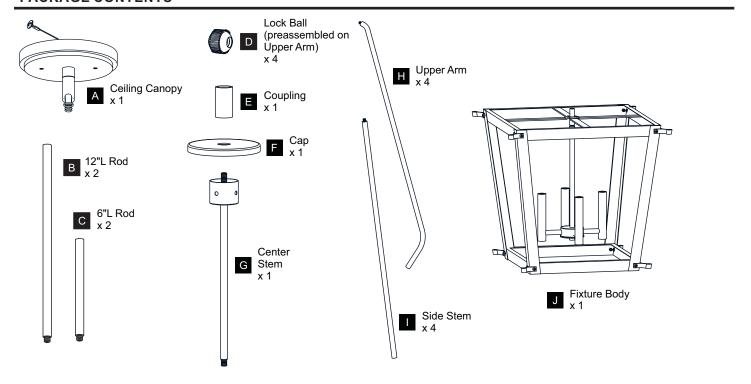

CK Before beginning installation, turn off electricity at the circuit breaker box or the main fuse box.
- RISK OF FIRE Use bulbs specified by the markings and/or labels on the fixture.

#### CAUTION

- For your safety, read instructions completely before beginning installation.
- If in doubt about electrical installation, consult a licensed electrician.
- Turn off electricity to fixture before replacing the bulb(s).

### **TOOLS REQUIRED**











## **CARE AND MAINTENANCE**

• Wipe clean using soft, dry cloth or static duster. Always avoid using harsh chemicals and abrasives to clean fixture as they may damage the finish.

If you need further assistance call Quoizel Customer Care at 1-800-645-3184 (9:00am - 5:00pm EST), or visit us on-line at www.quoizel.com.

## **PACKAGE CONTENTS**



## **MOUNTING HARDWARE**







BB Wire Connector



Outlet Box Screw



















Your installation is now complete! Restore electricity and save this sheet for future reference.