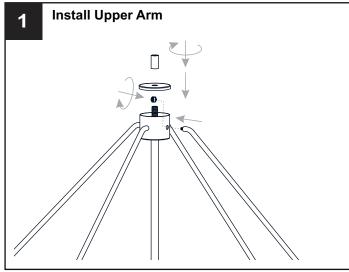

aker box or the main fuse box.
- RISK OF FIRE Use bulbs specified by the markings and/or labels on the fixture.

#### CAUTION

- For your safety, read instructions completely before beginning installation.
- If in doubt about electrical installation, consult a licensed electrician.
- Turn off electricity to fixture before replacing the bulb(s).

### **TOOLS REQUIRED**











## **CARE AND MAINTENANCE**

• Wipe clean using soft, dry cloth or static duster. Always avoid using harsh chemicals and abrasives to clean fixture as they may damage the finish.

If you need further assistance call Quoizel Customer Care at 1-800-645-3184 (9:00am - 5:00pm EST), or visit us on-line at www.quoizel.com.

## **PACKAGE CONTENTS**



## **MOUNTING HARDWARE**







BB Wire Connector



Outlet Box Screw



















Your installation is now complete! Restore electricity and save this sheet for future reference.