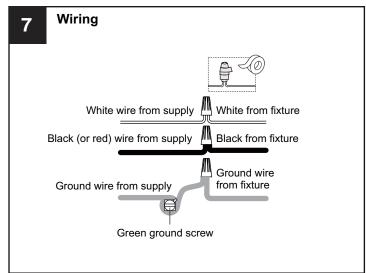

## **MOUNTING HARDWARE**

BB Wire Connector

Outlet Box Screw

Your installation is now complete! Restore electricity and save this sheet for future reference.