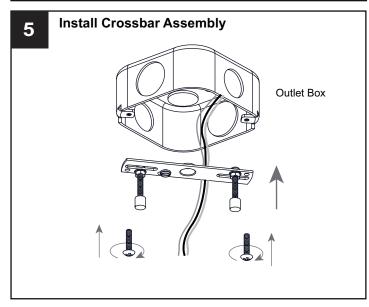

## **MOUNTING HARDWARE**

BB Wire Connector

Outlet Box Screw

Your installation is now complete! Restore electricity and save this sheet for future reference.