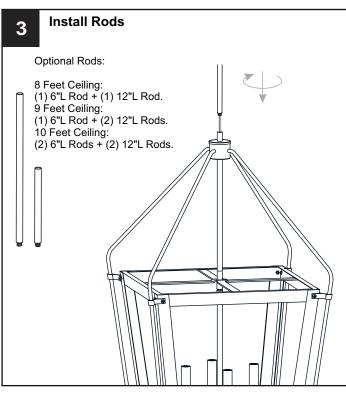

er box or the main fuse box.
- RISK OF FIRE Use bulbs specified by the markings and/or labels on the fixture.

#### CAUTION

- For your safety, read instructions completely before beginning installation.
- If in doubt about electrical installation, consult a licensed electrician.
- Turn off electricity to fixture before replacing the bulb(s).

### **TOOLS REQUIRED**











## **CARE AND MAINTENANCE**

• Wipe clean using soft, dry cloth or static duster. Always avoid using harsh chemicals and abrasives to clean fixture as they may damage the finish.

If you need further assistance call Quoizel Customer Care at 1-800-645-3184 (9:00am - 5:00pm EST), or visit us on-line at www.quoizel.com.

## **PACKAGE CONTENTS**



## **MOUNTING HARDWARE**







BB Wire Connector



Outlet Box Screw



















Your installation is now complete! Restore electricity and save this sheet for future reference.