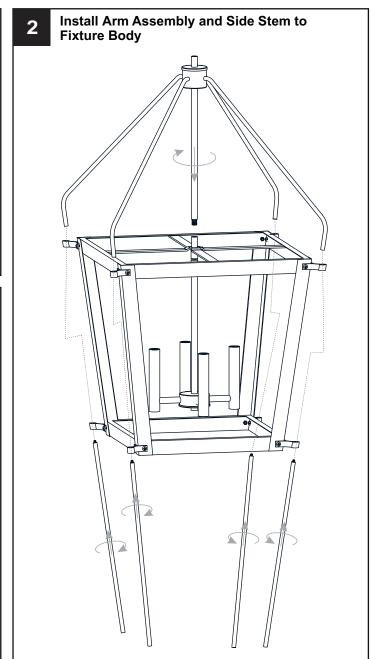

box or the main fuse box.
- RISK OF FIRE Use bulbs specified by the markings and/or labels on the fixture.

#### CAUTION

- For your safety, read instructions completely before beginning installation.
- If in doubt about electrical installation, consult a licensed electrician.
- Turn off electricity to fixture before replacing the bulb(s).

### **TOOLS REQUIRED**











## **CARE AND MAINTENANCE**

• Wipe clean using soft, dry cloth or static duster. Always avoid using harsh chemicals and abrasives to clean fixture as they may damage the finish.

If you need further assistance call Quoizel Customer Care at 1-800-645-3184 (9:00am - 5:00pm EST), or visit us on-line at www.quoizel.com.

## **PACKAGE CONTENTS**



## **MOUNTING HARDWARE**







BB Wire Connector



Outlet Box Screw



















Your installation is now complete! Restore electricity and save this sheet for future reference.