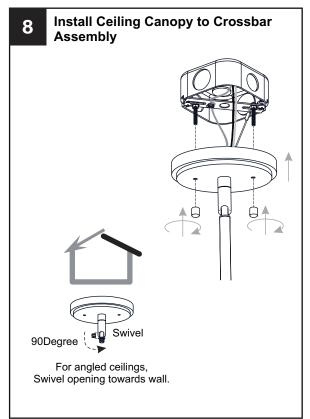

## **MOUNTING HARDWARE**

BB Wire Connector

Outlet Box Screw

Your installation is now complete! Restore electricity and save this sheet for future reference.