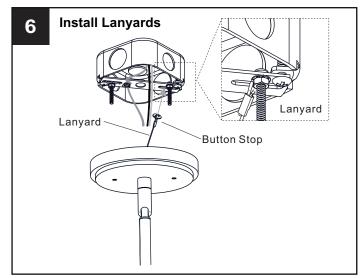

## **MOUNTING HARDWARE**

BB Wire Connector

Outlet Box Screw

Your installation is now complete! Restore electricity and save this sheet for future reference.