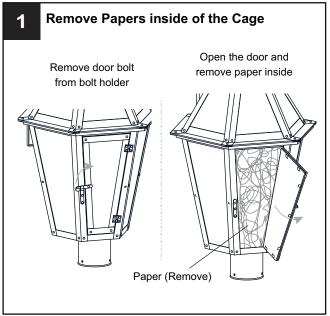

t breaker box or the main fuse box.

RISK OF FIRE - Use bulbs specified by the markings and/or labels on the fixture.

#### **CAUTION**

- For your safety, read instructions completely before beginning installation.
- If in doubt about electrical installation, consult a licensed electrician.
- Turn off electricity to fixture before replacing the bulb(s).

#### **TOOLS REQUIRED**

















## **CARE AND MAINTENANCE**

 Wipe clean using soft, dry cloth or static duster. Always avoid using harsh chemicals and abrasives to clean fixture as they may damage the finish.

If you need further assistance call Quoizel Customer Care at 1-800-645-3184 (9:00am - 5:00pm EST), or visit us on-line at www.quoizel.com.

### **PACKAGE CONTENTS**



#### **MOUNTING HARDWARE**







Wire Connector x 3













Your installation is now complete! Restore electricity and save this sheet for future reference.