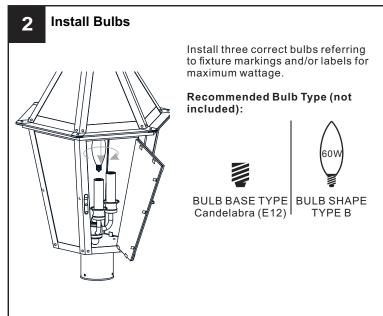

RISK OF FIRE - Use bulbs specified by the markings and/or labels on the fixture.