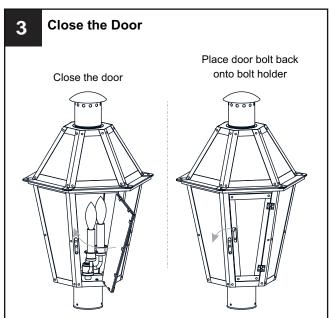

#### **MOUNTING HARDWARE**

Wire Connector x 3

Your installation is now complete! Restore electricity and save this sheet for future reference.