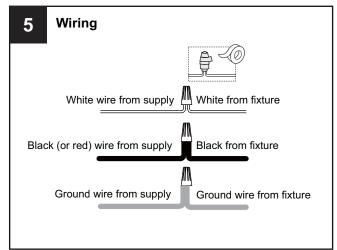

#### **MOUNTING HARDWARE**

Wire Connector x 3

Your installation is now complete! Restore electricity and save this sheet for future reference.