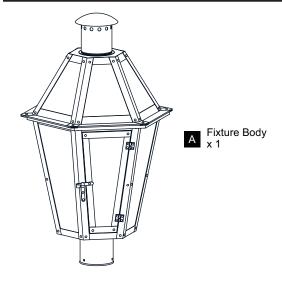

ginning installation, turn off electricity at the circuit breaker box or the main fuse box.

RISK OF FIRE - Use bulbs specified by the markings and/or labels on the fixture.

#### **CAUTION**

- For your safety, read instructions completely before beginning installation.
- If in doubt about electrical installation, consult a licensed electrician.
- Turn off electricity to fixture before replacing the bulb(s).

#### **TOOLS REQUIRED**

















## **CARE AND MAINTENANCE**

 Wipe clean using soft, dry cloth or static duster. Always avoid using harsh chemicals and abrasives to clean fixture as they may damage the finish.

If you need further assistance call Quoizel Customer Care at 1-800-645-3184 (9:00am - 5:00pm EST), or visit us on-line at www.quoizel.com.

### **PACKAGE CONTENTS**



#### **MOUNTING HARDWARE**







Wire Connector x 3













Your installation is now complete! Restore electricity and save this sheet for future reference.