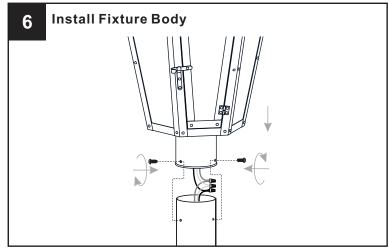

box or the main fuse box.

RISK OF FIRE - Use bulbs specified by the markings and/or labels on the fixture.

#### **CAUTION**

- For your safety, read instructions completely before beginning installation.
- If in doubt about electrical installation, consult a licensed electrician.
- Turn off electricity to fixture before replacing the bulb(s).

#### **TOOLS REQUIRED**

















## **CARE AND MAINTENANCE**

 Wipe clean using soft, dry cloth or static duster. Always avoid using harsh chemicals and abrasives to clean fixture as they may damage the finish.

If you need further assistance call Quoizel Customer Care at 1-800-645-3184 (9:00am - 5:00pm EST), or visit us on-line at www.quoizel.com.

### **PACKAGE CONTENTS**



#### **MOUNTING HARDWARE**







Wire Connector x 3













Your installation is now complete! Restore electricity and save this sheet for future reference.