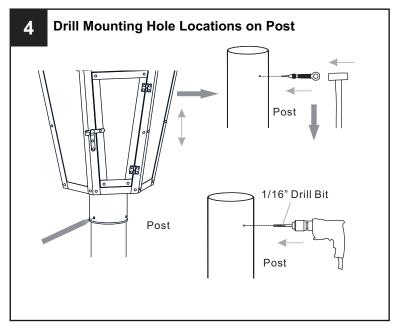

ker box or the main fuse box.

RISK OF FIRE - Use bulbs specified by the markings and/or labels on the fixture.

#### **CAUTION**

- For your safety, read instructions completely before beginning installation.
- If in doubt about electrical installation, consult a licensed electrician.
- Turn off electricity to fixture before replacing the bulb(s).

#### **TOOLS REQUIRED**

















## **CARE AND MAINTENANCE**

 Wipe clean using soft, dry cloth or static duster. Always avoid using harsh chemicals and abrasives to clean fixture as they may damage the finish.

If you need further assistance call Quoizel Customer Care at 1-800-645-3184 (9:00am - 5:00pm EST), or visit us on-line at www.quoizel.com.

### **PACKAGE CONTENTS**



#### **MOUNTING HARDWARE**







Wire Connector x 3













Your installation is now complete! Restore electricity and save this sheet for future reference.