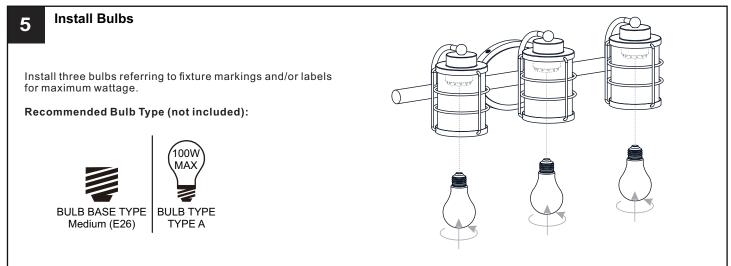

## SAFETY INFORMATION

Released Date: 2022-08-30

Please read and understand this entire manual before attempting to assemble, install or operate the product. WARNING

- $RISK\ OF\ ELECTRIC\ SHOCK\ -\ Before\ beginning\ installation,\ turn\ off\ electricity\ at\ the\ circuit\ breaker\ box\ or\ the\ main\ fuse\ box.$
- RISK OF FIRE Use bulbs specified by the markings and/or labels on the fixture.