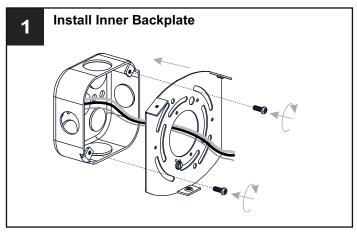

## **MOUNTING HARDWARE**

Mounting Screw х3

Wire Connector х3

Outlet Box Screw x 2

Your installation is now complete! Restore electricity and save this sheet for future reference.