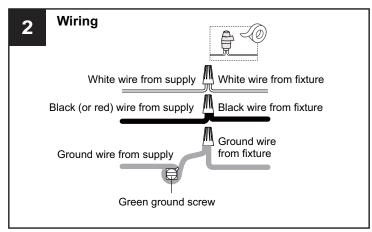

## **MOUNTING HARDWARE**

Mounting Screw х3

Wire Connector х3

Outlet Box Screw x 2

Your installation is now complete! Restore electricity and save this sheet for future reference.