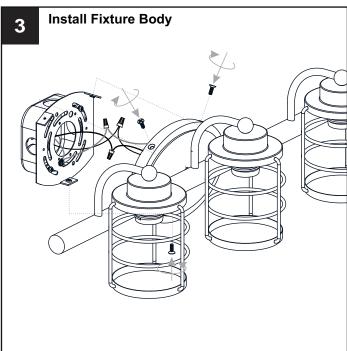

\ the\ main\ fuse\ box.$
- RISK OF FIRE Use bulbs specified by the markings and/or labels on the fixture.

### CAUTION

- For your safety, read instructions completely before beginning installation.
- If in doubt about electrical installation, consult a licensed electrician.
- Turn off electricity to fixture before replacing the bulb(s).

### **TOOLS REQUIRED**



## **CARE AND MAINTENANCE**

Wipe clean using soft, dry cloth or static duster. Always avoid using harsh chemicals and abrasives to clean fixture as they may damage

If you need further assistance call Quoizel Customer Care at 1-800-645-3184 (9:00am - 5:00pm EST), or visit us on-line at www.quoizel.com.

## **PACKAGE CONTENTS**



## **MOUNTING HARDWARE**







Mounting Screw х3



Wire Connector х3



Outlet Box Screw x 2











Your installation is now complete! Restore electricity and save this sheet for future reference.