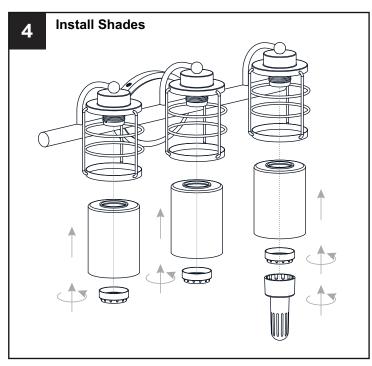

the\ main\ fuse\ box.$
- RISK OF FIRE Use bulbs specified by the markings and/or labels on the fixture.

### CAUTION

- For your safety, read instructions completely before beginning installation.
- If in doubt about electrical installation, consult a licensed electrician.
- Turn off electricity to fixture before replacing the bulb(s).

### **TOOLS REQUIRED**



## **CARE AND MAINTENANCE**

Wipe clean using soft, dry cloth or static duster. Always avoid using harsh chemicals and abrasives to clean fixture as they may damage

If you need further assistance call Quoizel Customer Care at 1-800-645-3184 (9:00am - 5:00pm EST), or visit us on-line at www.quoizel.com.

## **PACKAGE CONTENTS**



## **MOUNTING HARDWARE**







Mounting Screw х3



Wire Connector х3



Outlet Box Screw x 2











Your installation is now complete! Restore electricity and save this sheet for future reference.