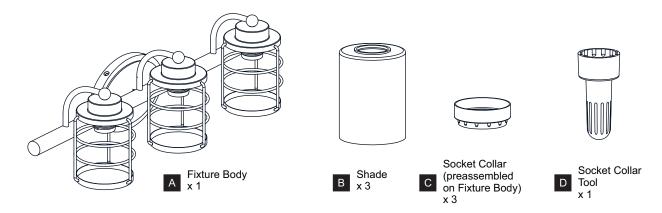

SHOCK\ -\ Before\ beginning\ installation,\ turn\ off\ electricity\ at\ the\ circuit\ breaker\ box\ or\ the\ main\ fuse\ box.$
- RISK OF FIRE Use bulbs specified by the markings and/or labels on the fixture.

### CAUTION

- For your safety, read instructions completely before beginning installation.
- If in doubt about electrical installation, consult a licensed electrician.
- Turn off electricity to fixture before replacing the bulb(s).

### **TOOLS REQUIRED**



## **CARE AND MAINTENANCE**

Wipe clean using soft, dry cloth or static duster. Always avoid using harsh chemicals and abrasives to clean fixture as they may damage

If you need further assistance call Quoizel Customer Care at 1-800-645-3184 (9:00am - 5:00pm EST), or visit us on-line at www.quoizel.com.

## **PACKAGE CONTENTS**



## **MOUNTING HARDWARE**







Mounting Screw х3



Wire Connector х3



Outlet Box Screw x 2











Your installation is now complete! Restore electricity and save this sheet for future reference.