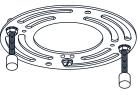

### **MOUNTING HARDWARE**

Alternate

Mounting Screw
x 2

CC Wire Connector

Outlet Box Screw x 2

Your installation is now complete! Restore electricity and save this sheet for future reference.