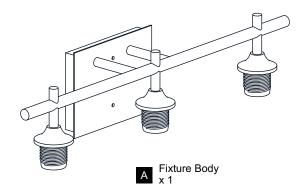

Before beginning installation, turn off electricity at the circuit breaker box or the main fuse box.
- RISK OF FIRE Use bulbs specified by the markings and/or labels on the fixture.

#### CALITION

- For your safety, read instructions completely before beginning installation.
- If in doubt about electrical installation, consult a licensed electrician.
- Turn off electricity to fixture before replacing the bulb(s).

#### **TOOLS REQUIRED**











### **CARE AND MAINTENANCE**

 Wipe clean using soft, dry cloth or static duster. Always avoid using harsh chemicals and abrasives to clean fixture as they may damage the finish.

If you need further assistance call Quoizel Customer Care at 1-800-645-3184 (9:00am - 5:00pm EST), or visit us on-line at www.quoizel.com.

### **PACKAGE CONTENTS**









Socket Collar
[pre-assembled to Fixture Body]
x 3

### **MOUNTING HARDWARE**







Alternate

Mounting Screw
x 2



CC Wire Connector



Outlet Box Screw x 2









Your installation is now complete! Restore electricity and save this sheet for future reference.