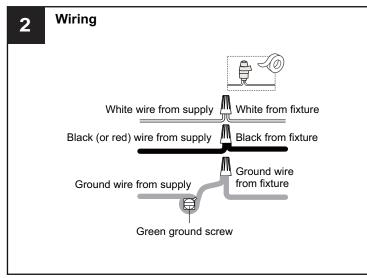

## **SAFETY INFORMATION**

Released Date: 2024-03-22

Please read and understand this entire manual before attempting to assemble, install or operate the product. **WARNING** 

- RISK OF ELECTRIC SHOCK Before beginning installation, turn off electricity at the circuit breaker box or the main fuse box.
- RISK OF FIRE Use bulbs specified by the markings and/or labels on the fixture.

#### CALITION

- For your safety, read instructions completely before beginning installation.
- If in doubt about electrical installation, consult a licensed electrician.
- Turn off electricity to fixture before replacing the bulb(s).