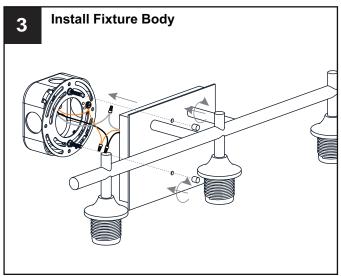

### **PACKAGE CONTENTS**

Socket Collar
[pre-assembled to Fixture Body]
x 3

### **MOUNTING HARDWARE**

Alternate

Mounting Screw
x 2

CC Wire Connector

Outlet Box Screw x 2

Your installation is now complete! Restore electricity and save this sheet for future reference.