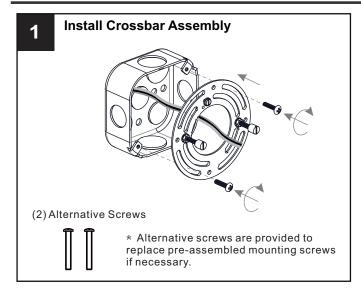

### **MOUNTING HARDWARE**

Alternate

Mounting Screw
x 2

CC Wire Connector

Outlet Box Screw x 2

Your installation is now complete! Restore electricity and save this sheet for future reference.