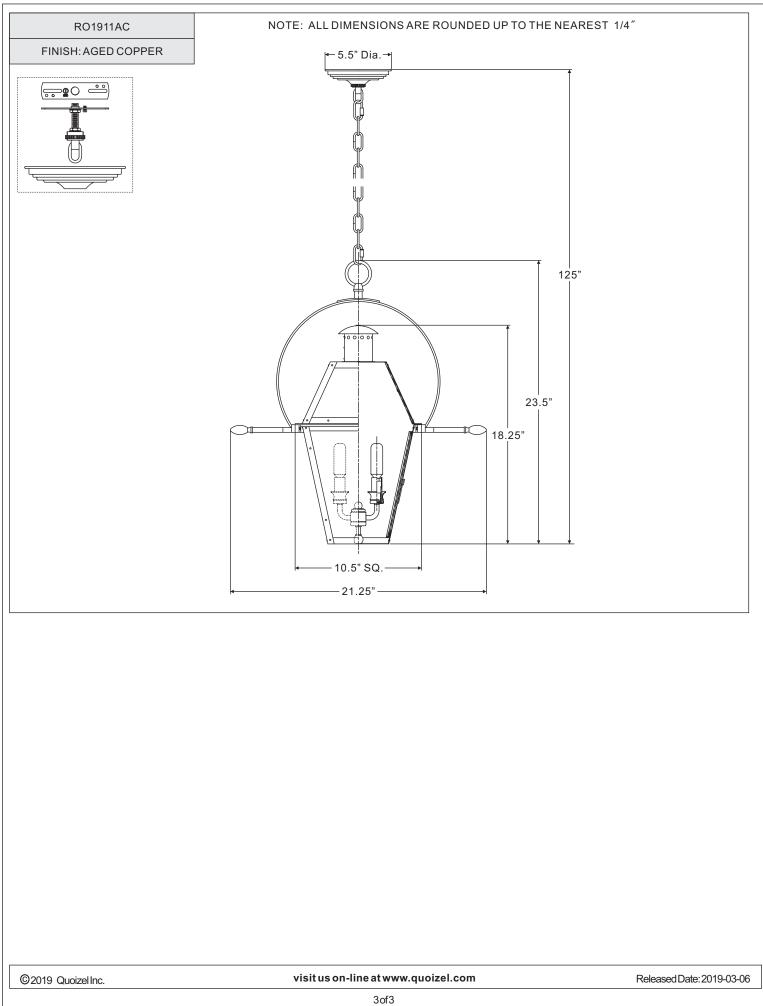

Light Source: (2) B10 Candelabra Base Bulbs 60W Maximum, Candelabra Base T8 Vintage Bulbs are recommended, bulbs not included.

Fixture Hanging Height: Minimum Hanging Height is 28.5", Maximum Hanging Height is 125".