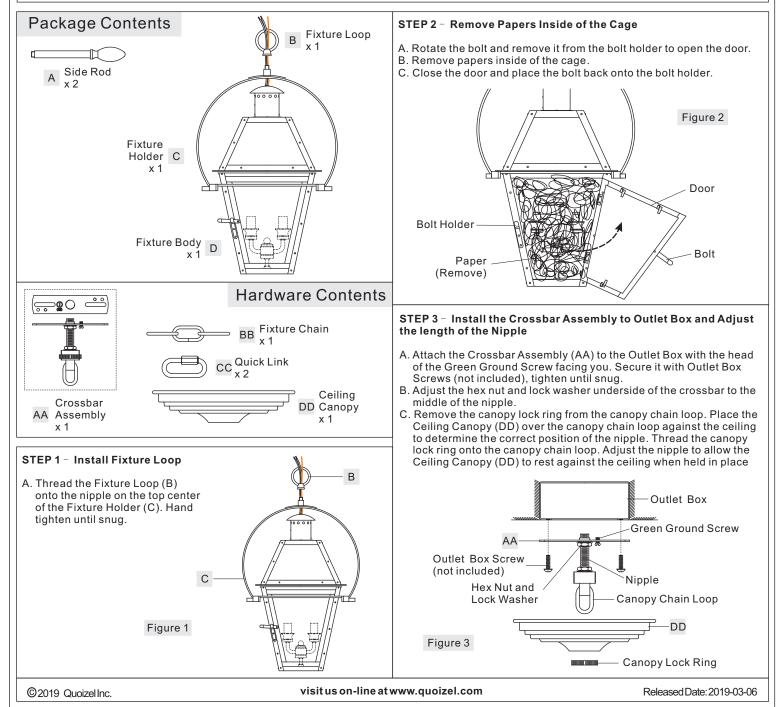

Estimated Assembly Time: 30-45 minutes

**Preparation:** Identify and inspect all parts before beginning installation. Check package content list and diagrams below to ensure all parts are present. If any parts are missing or damaged, do not attempt to assemble, install, or operate the fixture. Contact your original place of purchase.