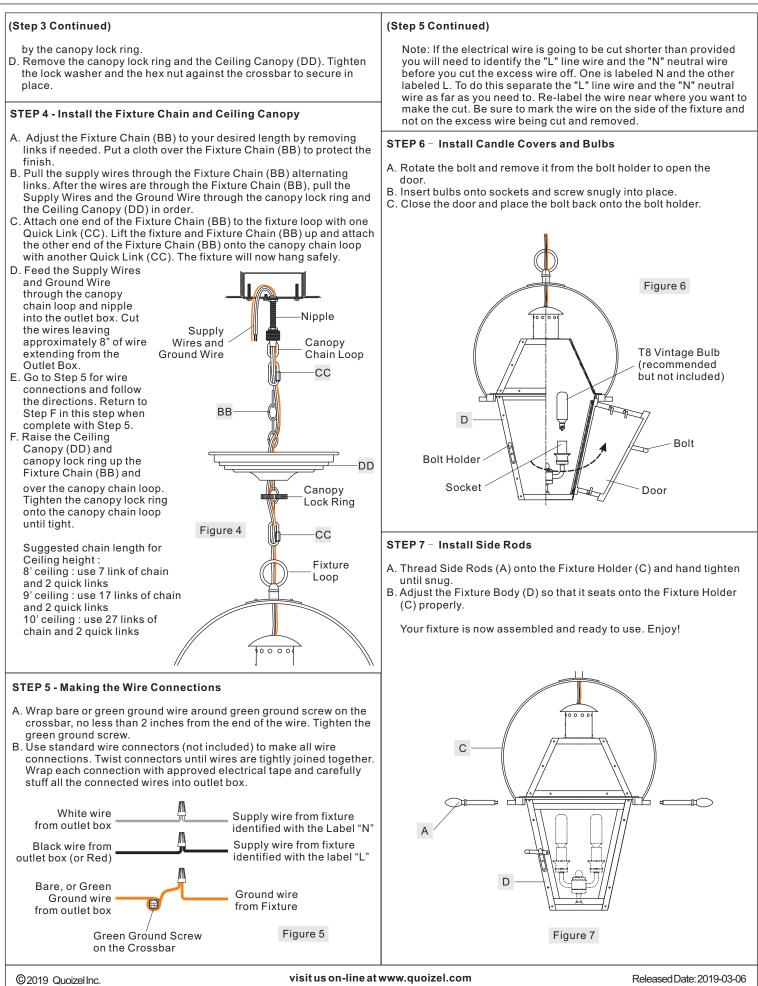

Disconnect fixture from power source before replacing bulbs. Make sure bulbs are given sufficient time to cool before removal.

2of3

Released Date: 2019-03-06