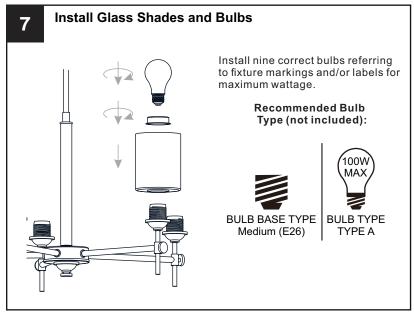

# **SAFETY INFORMATION**

Released Date: 2021-05-07

Please read and understand this entire manual before attempting to assemble, install or operate the product. WARNING

- RISK OF ELECTRIC SHOCK Before beginning installation, turn off electricity at the circuit breaker box or the main fuse box.
- RISK OF FIRE Use bulbs specified by the markings and/or labels on the fixture.