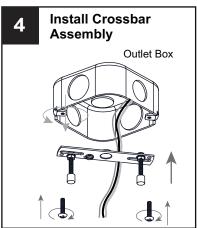

the circuit breaker box or the main fuse box.
- RISK OF FIRE Use bulbs specified by the markings and/or labels on the fixture.

- For your safety, read instructions completely before beginning installation.
- If in doubt about electrical installation, consult a licensed electrician.
- Turn off electricity to fixture before replacing the bulb(s).

#### **TOOLS REQUIRED**



## **CARE AND MAINTENANCE**

Wipe clean using soft, dry cloth or static duster. Always avoid using harsh chemicals and abrasives to clean fixture as they may damage the finish.

If you need further assistance call Quoizel Customer Care at 1-800-645-3184 (9:00am - 5:00pm EST), or visit us on-line at www.quoizel.com.

### **PACKAGE CONTENTS**



### **MOUNTING HARDWARE**







Wire Connector вв



Outlet Box Screw















Your installation is now complete! Restore electricity and save this sheet for future reference.