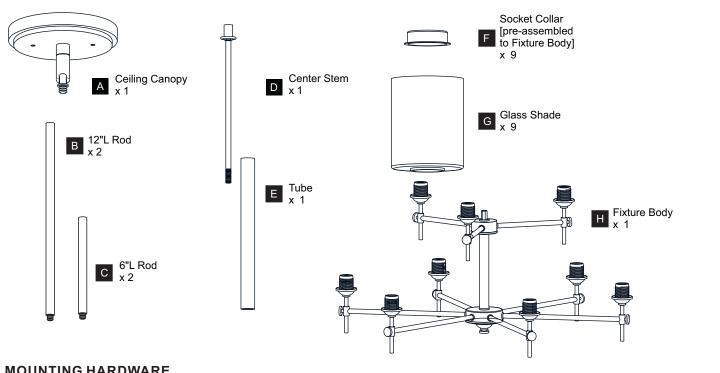

- RISK OF ELECTRIC SHOCK Before beginning installation, turn off electricity at the circuit breaker box or the main fuse box.
- RISK OF FIRE Use bulbs specified by the markings and/or labels on the fixture.

- For your safety, read instructions completely before beginning installation.
- If in doubt about electrical installation, consult a licensed electrician.
- Turn off electricity to fixture before replacing the bulb(s).

#### **TOOLS REQUIRED**



## **CARE AND MAINTENANCE**

Wipe clean using soft, dry cloth or static duster. Always avoid using harsh chemicals and abrasives to clean fixture as they may damage the finish.

If you need further assistance call Quoizel Customer Care at 1-800-645-3184 (9:00am - 5:00pm EST), or visit us on-line at www.quoizel.com.

### **PACKAGE CONTENTS**



### **MOUNTING HARDWARE**







Wire Connector вв



Outlet Box Screw















Your installation is now complete! Restore electricity and save this sheet for future reference.