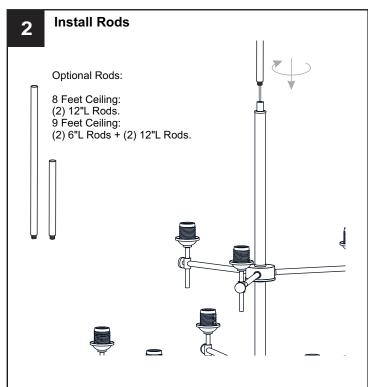

at the circuit breaker box or the main fuse box.
- RISK OF FIRE Use bulbs specified by the markings and/or labels on the fixture.

- For your safety, read instructions completely before beginning installation.
- If in doubt about electrical installation, consult a licensed electrician.
- Turn off electricity to fixture before replacing the bulb(s).

#### **TOOLS REQUIRED**



## **CARE AND MAINTENANCE**

Wipe clean using soft, dry cloth or static duster. Always avoid using harsh chemicals and abrasives to clean fixture as they may damage the finish.

If you need further assistance call Quoizel Customer Care at 1-800-645-3184 (9:00am - 5:00pm EST), or visit us on-line at www.quoizel.com.

### **PACKAGE CONTENTS**



### **MOUNTING HARDWARE**







Wire Connector вв



Outlet Box Screw















Your installation is now complete! Restore electricity and save this sheet for future reference.