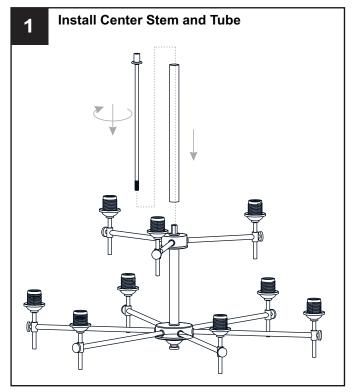

ty at the circuit breaker box or the main fuse box.
- RISK OF FIRE Use bulbs specified by the markings and/or labels on the fixture.

- For your safety, read instructions completely before beginning installation.
- If in doubt about electrical installation, consult a licensed electrician.
- Turn off electricity to fixture before replacing the bulb(s).

#### **TOOLS REQUIRED**



## **CARE AND MAINTENANCE**

Wipe clean using soft, dry cloth or static duster. Always avoid using harsh chemicals and abrasives to clean fixture as they may damage the finish.

If you need further assistance call Quoizel Customer Care at 1-800-645-3184 (9:00am - 5:00pm EST), or visit us on-line at www.quoizel.com.

### **PACKAGE CONTENTS**



### **MOUNTING HARDWARE**







Wire Connector вв



Outlet Box Screw















Your installation is now complete! Restore electricity and save this sheet for future reference.